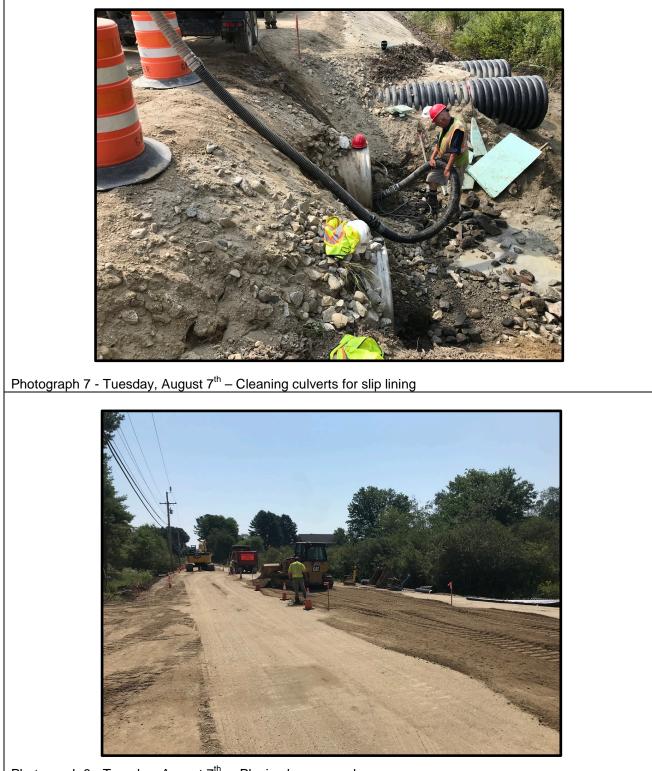

|                                                                                                                                                                                                                                   | AGER: DAN DIFFIN                                    |                        |                       |                             |
|-----------------------------------------------------------------------------------------------------------------------------------------------------------------------------------------------------------------------------------|-----------------------------------------------------|------------------------|-----------------------|-----------------------------|
| AVERAGE FIEI                                                                                                                                                                                                                      |                                                     |                        |                       |                             |
| Name of Contractor                                                                                                                                                                                                                |                                                     | Non-<br>manual         | Manual                | Remarks                     |
| A.H. GROVER INC                                                                                                                                                                                                                   |                                                     | 1                      | 2-4                   | On-site 07/26 through 08/01 |
| Project Flagging (Flagging)                                                                                                                                                                                                       |                                                     | 0                      | 3                     | On-site 07/26 through 08/01 |
|                                                                                                                                                                                                                                   |                                                     |                        |                       |                             |
|                                                                                                                                                                                                                                   |                                                     |                        |                       |                             |
|                                                                                                                                                                                                                                   |                                                     |                        |                       |                             |
| THOMADO                                                                                                                                                                                                                           |                                                     |                        |                       |                             |
| VISITORS                                                                                                                                                                                                                          | Nama                                                | Dom                    | ······                | Demontes                    |
| Date                                                                                                                                                                                                                              | Name<br>Glen Miller                                 |                        | resenting<br>PWD      | Remarks                     |
| On-site 08/06<br>and 08/08                                                                                                                                                                                                        | Glen Miller                                         | 1                      | PWD                   | Inspector                   |
|                                                                                                                                                                                                                                   |                                                     |                        |                       |                             |
|                                                                                                                                                                                                                                   |                                                     |                        |                       |                             |
|                                                                                                                                                                                                                                   |                                                     |                        |                       |                             |
| TYPICAL EOU                                                                                                                                                                                                                       | PMENT ON-SITE                                       |                        | I                     |                             |
|                                                                                                                                                                                                                                   |                                                     |                        | CROWER INC.           |                             |
| 1-2 EXCAVATO                                                                                                                                                                                                                      | RS, 1 LOADER, 1 SWEEPER &                           | I KULLEK (A.H. U       | JROVER, INC.)         |                             |
| CONSTRUCTIO                                                                                                                                                                                                                       | N ACTIVITIES                                        |                        |                       |                             |
|                                                                                                                                                                                                                                   |                                                     | st ends of project ar  | ea along with establi | shing top of slope          |
| Thurs., 08/02 – Crew began box cut on east and west ends of project area along with establishing toe of slope.<br>Fri., 08/03 – Crew began installing base gravel and installed new culverts and regraded entrance at Bunkers Way |                                                     |                        |                       |                             |
|                                                                                                                                                                                                                                   | ., 08/05 – No Work                                  | instance new cases     | no una regradete      |                             |
| Mon., 08/06– Crew raised two exiting manholes and brought them up to grade                                                                                                                                                        |                                                     |                        |                       |                             |
|                                                                                                                                                                                                                                   | ew clean existing culverts to prepa                 |                        |                       | base gravel.                |
|                                                                                                                                                                                                                                   | ew disconnected the temporary wa                    |                        |                       |                             |
|                                                                                                                                                                                                                                   |                                                     |                        |                       |                             |
|                                                                                                                                                                                                                                   | ONSTRUCTION ACTIVITIES                              |                        |                       |                             |
| Thurs., 08/09– Slip line existing culverts                                                                                                                                                                                        |                                                     |                        |                       |                             |
|                                                                                                                                                                                                                                   | n installing drainage improvemen                    | ts                     |                       |                             |
|                                                                                                                                                                                                                                   | ., 08/12– No Work                                   |                        |                       |                             |
|                                                                                                                                                                                                                                   | ntinue drainage improvements                        |                        |                       |                             |
|                                                                                                                                                                                                                                   | gin fine grading and placing topso                  |                        |                       |                             |
| Wed., 08/15– Cor                                                                                                                                                                                                                  | tinue preparing for binder pavem                    | ent                    |                       |                             |
|                                                                                                                                                                                                                                   | ID A MORE.                                          |                        |                       |                             |
| QUALITY ASSU                                                                                                                                                                                                                      | <b>RANCE:</b><br>view overall progress, verify mate | 1. 0                   |                       |                             |
| SME on-site to re                                                                                                                                                                                                                 | view overall progress, verify mate                  | eriais & quantities, a | and inspect erosion c | ontrol measures.            |

\\nserver\CFS\TCU\Tuttle Road\Construction\Weekly Reports\Photos\Weekly Photos 0802-0808.docx August 08, 2018 Page 3 of 4

Photograph 8 - Tuesday, August 7<sup>th</sup> – Placing base gravel