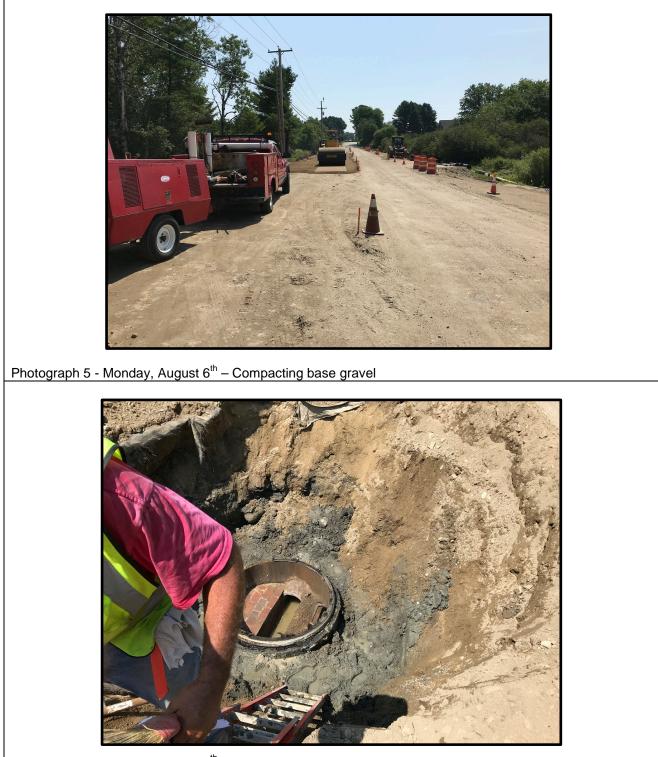

|                                                                                                                                                                                                                                   | AGER: DAN DIFFIN                                    |                        |                       |                             |
|-----------------------------------------------------------------------------------------------------------------------------------------------------------------------------------------------------------------------------------|-----------------------------------------------------|------------------------|-----------------------|-----------------------------|
| AVERAGE FIEI                                                                                                                                                                                                                      |                                                     |                        |                       |                             |
| Name of Contractor                                                                                                                                                                                                                |                                                     | Non-<br>manual         | Manual                | Remarks                     |
| A.H. GROVER INC                                                                                                                                                                                                                   |                                                     | 1                      | 2-4                   | On-site 07/26 through 08/01 |
| Project Flagging (Flagging)                                                                                                                                                                                                       |                                                     | 0                      | 3                     | On-site 07/26 through 08/01 |
|                                                                                                                                                                                                                                   |                                                     |                        |                       |                             |
|                                                                                                                                                                                                                                   |                                                     |                        |                       |                             |
|                                                                                                                                                                                                                                   |                                                     |                        |                       |                             |
| THOMADO                                                                                                                                                                                                                           |                                                     |                        |                       |                             |
| VISITORS                                                                                                                                                                                                                          | Nama                                                | Dom                    | ······                | Demontes                    |
| Date                                                                                                                                                                                                                              | Name<br>Glen Miller                                 |                        | resenting<br>PWD      | Remarks                     |
| On-site 08/06<br>and 08/08                                                                                                                                                                                                        | Glen Miller                                         | 1                      | PWD                   | Inspector                   |
|                                                                                                                                                                                                                                   |                                                     |                        |                       |                             |
|                                                                                                                                                                                                                                   |                                                     |                        |                       |                             |
|                                                                                                                                                                                                                                   |                                                     |                        |                       |                             |
| TYPICAL EOU                                                                                                                                                                                                                       | PMENT ON-SITE                                       |                        | I                     |                             |
|                                                                                                                                                                                                                                   |                                                     |                        | CROWER INC.           |                             |
| 1-2 EXCAVATO                                                                                                                                                                                                                      | RS, 1 LOADER, 1 SWEEPER &                           | I KULLEK (A.H. U       | JROVER, INC.)         |                             |
| CONSTRUCTIO                                                                                                                                                                                                                       | N ACTIVITIES                                        |                        |                       |                             |
|                                                                                                                                                                                                                                   |                                                     | st ends of project ar  | ea along with establi | shing top of slope          |
| Thurs., 08/02 – Crew began box cut on east and west ends of project area along with establishing toe of slope.<br>Fri., 08/03 – Crew began installing base gravel and installed new culverts and regraded entrance at Bunkers Way |                                                     |                        |                       |                             |
|                                                                                                                                                                                                                                   | ., 08/05 – No Work                                  | instance new cases     | no una regradete      |                             |
| Mon., 08/06– Crew raised two exiting manholes and brought them up to grade                                                                                                                                                        |                                                     |                        |                       |                             |
|                                                                                                                                                                                                                                   | ew clean existing culverts to prepa                 |                        |                       | base gravel.                |
|                                                                                                                                                                                                                                   | ew disconnected the temporary wa                    |                        |                       |                             |
|                                                                                                                                                                                                                                   |                                                     |                        |                       |                             |
|                                                                                                                                                                                                                                   | ONSTRUCTION ACTIVITIES                              |                        |                       |                             |
| Thurs., 08/09– Slip line existing culverts                                                                                                                                                                                        |                                                     |                        |                       |                             |
|                                                                                                                                                                                                                                   | n installing drainage improvemen                    | ts                     |                       |                             |
|                                                                                                                                                                                                                                   | ., 08/12– No Work                                   |                        |                       |                             |
|                                                                                                                                                                                                                                   | ntinue drainage improvements                        |                        |                       |                             |
|                                                                                                                                                                                                                                   | gin fine grading and placing topso                  |                        |                       |                             |
| Wed., 08/15– Cor                                                                                                                                                                                                                  | tinue preparing for binder pavem                    | ent                    |                       |                             |
|                                                                                                                                                                                                                                   | ID A MORE.                                          |                        |                       |                             |
| QUALITY ASSU                                                                                                                                                                                                                      | <b>RANCE:</b><br>view overall progress, verify mate | 1. 0                   |                       |                             |
| SME on-site to re                                                                                                                                                                                                                 | view overall progress, verify mate                  | eriais & quantities, a | and inspect erosion c | ontrol measures.            |

Photograph 4 - Friday, August 3<sup>rd</sup> – New Culverts at Bunkers Way

\\nserver\CFS\TCU\Tuttle Road\Construction\Weekly Reports\Photos\Weekly Photos 0802-0808.docx August 08, 2018 Page 2 of 4

Photograph 6 - Monday, August 6<sup>th</sup> – Brining existing manhole up to grade