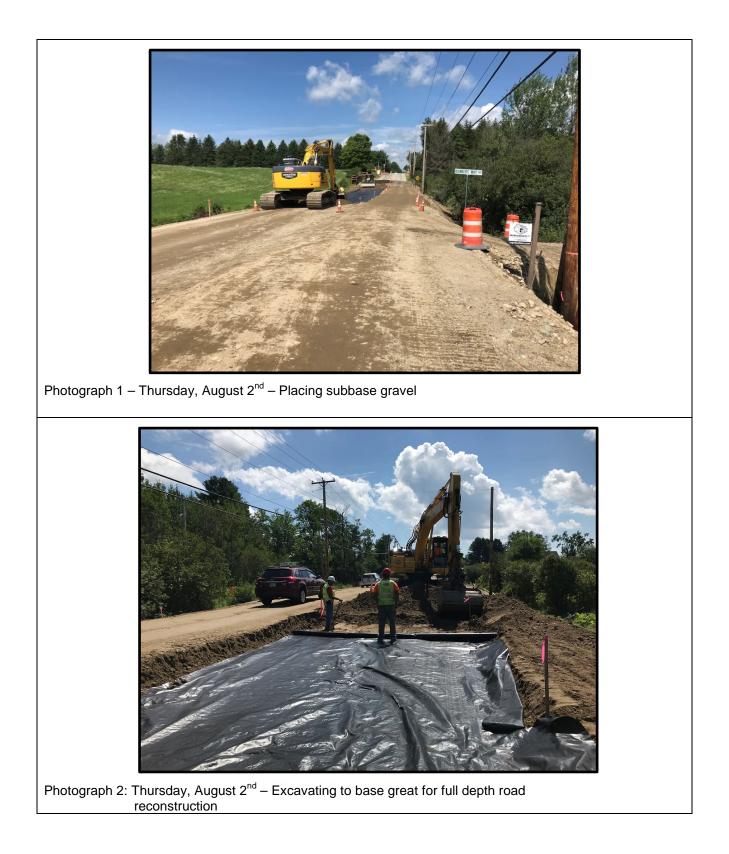

|                                                                                                                                                                                                                                   | AGER: DAN DIFFIN                                    |                        |                       |                             |
|-----------------------------------------------------------------------------------------------------------------------------------------------------------------------------------------------------------------------------------|-----------------------------------------------------|------------------------|-----------------------|-----------------------------|
| AVERAGE FIEI                                                                                                                                                                                                                      |                                                     |                        |                       |                             |
| Name of Contractor                                                                                                                                                                                                                |                                                     | Non-<br>manual         | Manual                | Remarks                     |
| A.H. GROVER INC                                                                                                                                                                                                                   |                                                     | 1                      | 2-4                   | On-site 07/26 through 08/01 |
| Project Flagging (Flagging)                                                                                                                                                                                                       |                                                     | 0                      | 3                     | On-site 07/26 through 08/01 |
|                                                                                                                                                                                                                                   |                                                     |                        |                       |                             |
|                                                                                                                                                                                                                                   |                                                     |                        |                       |                             |
|                                                                                                                                                                                                                                   |                                                     |                        |                       |                             |
| THOMADO                                                                                                                                                                                                                           |                                                     |                        |                       |                             |
| VISITORS                                                                                                                                                                                                                          | Nama                                                | Dom                    | ······                | Demontes                    |
| Date                                                                                                                                                                                                                              | Name<br>Glen Miller                                 |                        | resenting<br>PWD      | Remarks                     |
| On-site 08/06<br>and 08/08                                                                                                                                                                                                        | Glen Miller                                         | 1                      | PWD                   | Inspector                   |
|                                                                                                                                                                                                                                   |                                                     |                        |                       |                             |
|                                                                                                                                                                                                                                   |                                                     |                        |                       |                             |
|                                                                                                                                                                                                                                   |                                                     |                        |                       |                             |
| TYPICAL EOU                                                                                                                                                                                                                       | PMENT ON-SITE                                       |                        | I                     |                             |
|                                                                                                                                                                                                                                   |                                                     |                        | CROWER INC.           |                             |
| 1-2 EXCAVATO                                                                                                                                                                                                                      | RS, 1 LOADER, 1 SWEEPER &                           | I KULLEK (A.H. U       | JROVER, INC.)         |                             |
| CONSTRUCTIO                                                                                                                                                                                                                       | N ACTIVITIES                                        |                        |                       |                             |
|                                                                                                                                                                                                                                   |                                                     | st ends of project ar  | ea along with establi | shing top of slope          |
| Thurs., 08/02 – Crew began box cut on east and west ends of project area along with establishing toe of slope.<br>Fri., 08/03 – Crew began installing base gravel and installed new culverts and regraded entrance at Bunkers Way |                                                     |                        |                       |                             |
|                                                                                                                                                                                                                                   | ., 08/05 – No Work                                  | instance new cases     | no una regradete      |                             |
| Mon., 08/06– Crew raised two exiting manholes and brought them up to grade                                                                                                                                                        |                                                     |                        |                       |                             |
|                                                                                                                                                                                                                                   | ew clean existing culverts to prepa                 |                        |                       | base gravel.                |
|                                                                                                                                                                                                                                   | ew disconnected the temporary wa                    |                        |                       |                             |
|                                                                                                                                                                                                                                   |                                                     |                        |                       |                             |
|                                                                                                                                                                                                                                   | ONSTRUCTION ACTIVITIES                              |                        |                       |                             |
| Thurs., 08/09– Slip line existing culverts                                                                                                                                                                                        |                                                     |                        |                       |                             |
|                                                                                                                                                                                                                                   | n installing drainage improvemen                    | ts                     |                       |                             |
|                                                                                                                                                                                                                                   | ., 08/12– No Work                                   |                        |                       |                             |
|                                                                                                                                                                                                                                   | ntinue drainage improvements                        |                        |                       |                             |
|                                                                                                                                                                                                                                   | gin fine grading and placing topso                  |                        |                       |                             |
| Wed., 08/15– Cor                                                                                                                                                                                                                  | tinue preparing for binder pavem                    | ent                    |                       |                             |
|                                                                                                                                                                                                                                   | ID A MORE.                                          |                        |                       |                             |
| QUALITY ASSU                                                                                                                                                                                                                      | <b>RANCE:</b><br>view overall progress, verify mate | 1. 0                   |                       |                             |
| SME on-site to re                                                                                                                                                                                                                 | view overall progress, verify mate                  | eriais & quantities, a | and inspect erosion c | ontrol measures.            |