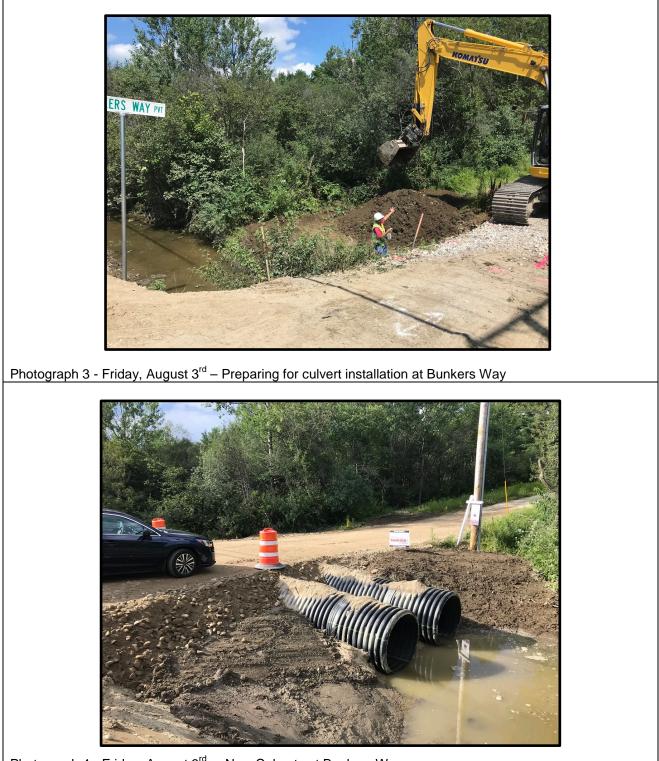

|                                                                                                                                                                                                                                   | AGER: DAN DIFFIN                                    |                        |                       |                             |
|-----------------------------------------------------------------------------------------------------------------------------------------------------------------------------------------------------------------------------------|-----------------------------------------------------|------------------------|-----------------------|-----------------------------|
| AVERAGE FIEI                                                                                                                                                                                                                      |                                                     |                        |                       |                             |
| Name of Contractor                                                                                                                                                                                                                |                                                     | Non-<br>manual         | Manual                | Remarks                     |
| A.H. GROVER INC                                                                                                                                                                                                                   |                                                     | 1                      | 2-4                   | On-site 07/26 through 08/01 |
| Project Flagging (Flagging)                                                                                                                                                                                                       |                                                     | 0                      | 3                     | On-site 07/26 through 08/01 |
|                                                                                                                                                                                                                                   |                                                     |                        |                       |                             |
|                                                                                                                                                                                                                                   |                                                     |                        |                       |                             |
|                                                                                                                                                                                                                                   |                                                     |                        |                       |                             |
| THOMADO                                                                                                                                                                                                                           |                                                     |                        |                       |                             |
| VISITORS                                                                                                                                                                                                                          | Nama                                                | Dom                    | ······                | Demontes                    |
| Date                                                                                                                                                                                                                              | Name<br>Glen Miller                                 |                        | resenting<br>PWD      | Remarks                     |
| On-site 08/06<br>and 08/08                                                                                                                                                                                                        | Glen Miller                                         | 1                      | PWD                   | Inspector                   |
|                                                                                                                                                                                                                                   |                                                     |                        |                       |                             |
|                                                                                                                                                                                                                                   |                                                     |                        |                       |                             |
|                                                                                                                                                                                                                                   |                                                     |                        |                       |                             |
| TYPICAL EOU                                                                                                                                                                                                                       | PMENT ON-SITE                                       |                        | I                     |                             |
|                                                                                                                                                                                                                                   |                                                     |                        | CROWER INC.           |                             |
| 1-2 EXCAVATO                                                                                                                                                                                                                      | RS, 1 LOADER, 1 SWEEPER &                           | I KULLEK (A.H. U       | JROVER, INC.)         |                             |
| CONSTRUCTIO                                                                                                                                                                                                                       | N ACTIVITIES                                        |                        |                       |                             |
|                                                                                                                                                                                                                                   |                                                     | st ends of project ar  | ea along with establi | shing top of slope          |
| Thurs., 08/02 – Crew began box cut on east and west ends of project area along with establishing toe of slope.<br>Fri., 08/03 – Crew began installing base gravel and installed new culverts and regraded entrance at Bunkers Way |                                                     |                        |                       |                             |
|                                                                                                                                                                                                                                   | ., 08/05 – No Work                                  | instance new cases     | no una regradete      |                             |
| Mon., 08/06– Crew raised two exiting manholes and brought them up to grade                                                                                                                                                        |                                                     |                        |                       |                             |
|                                                                                                                                                                                                                                   | ew clean existing culverts to prepa                 |                        |                       | base gravel.                |
|                                                                                                                                                                                                                                   | ew disconnected the temporary wa                    |                        |                       |                             |
|                                                                                                                                                                                                                                   |                                                     |                        |                       |                             |
|                                                                                                                                                                                                                                   | ONSTRUCTION ACTIVITIES                              |                        |                       |                             |
| Thurs., 08/09– Slip line existing culverts                                                                                                                                                                                        |                                                     |                        |                       |                             |
|                                                                                                                                                                                                                                   | n installing drainage improvemen                    | ts                     |                       |                             |
|                                                                                                                                                                                                                                   | ., 08/12– No Work                                   |                        |                       |                             |
|                                                                                                                                                                                                                                   | ntinue drainage improvements                        |                        |                       |                             |
|                                                                                                                                                                                                                                   | gin fine grading and placing topso                  |                        |                       |                             |
| Wed., 08/15– Cor                                                                                                                                                                                                                  | tinue preparing for binder pavem                    | ent                    |                       |                             |
|                                                                                                                                                                                                                                   | ID A MORE.                                          |                        |                       |                             |
| QUALITY ASSU                                                                                                                                                                                                                      | <b>RANCE:</b><br>view overall progress, verify mate | 1. 0                   |                       |                             |
| SME on-site to re                                                                                                                                                                                                                 | view overall progress, verify mate                  | eriais & quantities, a | and inspect erosion c | ontrol measures.            |

Photograph 4 - Friday, August 3<sup>rd</sup> – New Culverts at Bunkers Way

\\nserver\CFS\TCU\Tuttle Road\Construction\Weekly Reports\Photos\Weekly Photos 0802-0808.docx August 08, 2018 Page 2 of 4

Photograph 6 - Monday, August 6<sup>th</sup> – Brining existing manhole up to grade