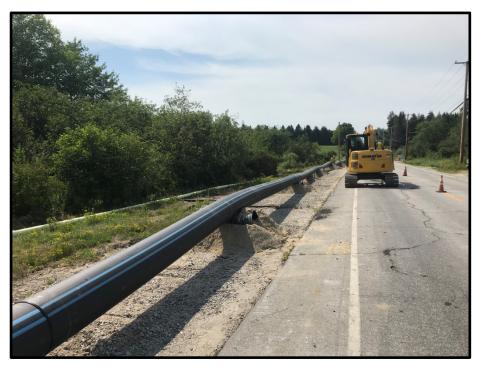

Photograph 2: Thursday, July 12<sup>th</sup> – 16 inch HDPE fused

Photograph 3 - Friday, July 13<sup>th</sup> - Fusing 16 inch HDPE water main

Photograph 4 - Friday, July 13<sup>th</sup> - Fused 16 inch HDPE water main approx. half done