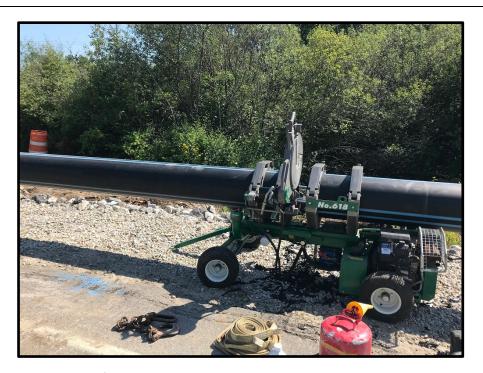

Photograph 5 - Monday, July 16<sup>th</sup> - Fusing 16 inch HDPE water main

Photograph 6 - Monday, July 16<sup>th</sup> - Fused 16 inch HDPE water main

Photograph 7 - Tuesday, July 17<sup>th</sup> – Fusing 16 inch HDPE water main