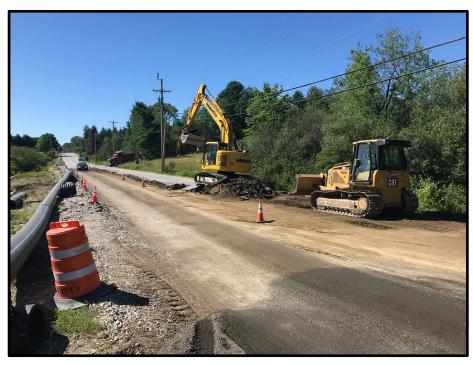

Tues., 07/17 – Completed fusing 16 inch HDPE water main. Left site early due to rain

Wed., 07/18 – Began pavement removal near October Farms Way for road reconstruction

Photograph 8 - Tuesday, July 17<sup>th</sup> - 16 inch HDPE water main fusing complete

Photograph 9 - Wednesday, July 18<sup>th</sup> - Removing pavement on south side of Tuttle Road

Photograph 10 - Wednesday, July 18<sup>th</sup> - Removing pavement on north side of Tuttle Road