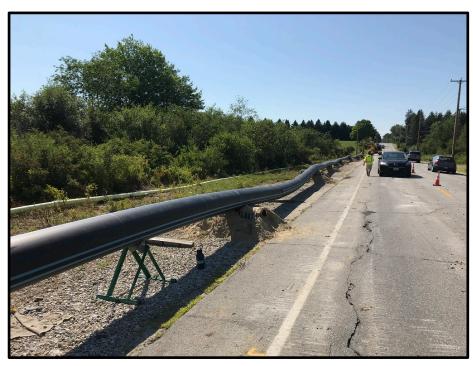

Photograph 8 - Tuesday, July 17<sup>th</sup> - 16 inch HDPE water main fusing complete

Photograph 9 - Wednesday, July 18<sup>th</sup> - Removing pavement on south side of Tuttle Road

Photograph 10 - Wednesday, July 18<sup>th</sup> - Removing pavement on north side of Tuttle Road