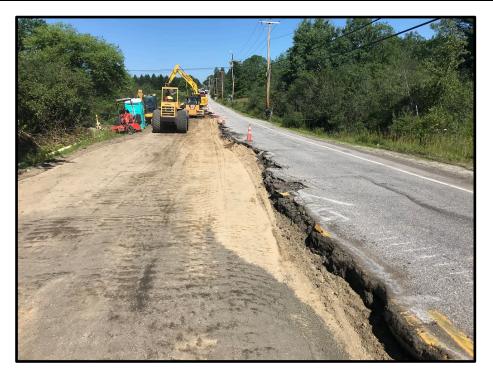

Tues., 07/17 – Completed fusing 16 inch HDPE water main. Left site early due to rain

Wed., 07/18 – Began pavement removal near October Farms Way for road reconstruction

Photograph 8 - Tuesday, July 17<sup>th</sup> - 16 inch HDPE water main fusing complete

Photograph 9 - Wednesday, July 18<sup>th</sup> - Removing pavement on south side of Tuttle Road

Photograph 10 - Wednesday, July 18<sup>th</sup> - Removing pavement on north side of Tuttle Road