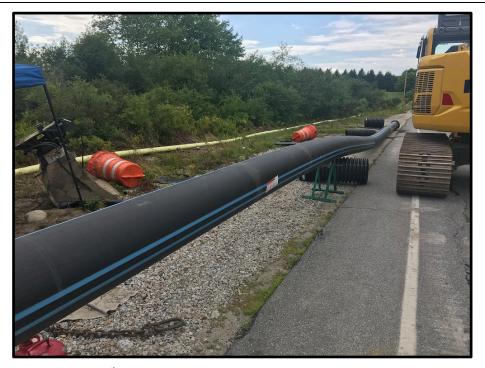

Photograph 2: Thursday, July 12<sup>th</sup> – 16 inch HDPE fused

Photograph 3 - Friday, July 13<sup>th</sup> - Fusing 16 inch HDPE water main

Photograph 4 - Friday, July 13<sup>th</sup> - Fused 16 inch HDPE water main approx. half done