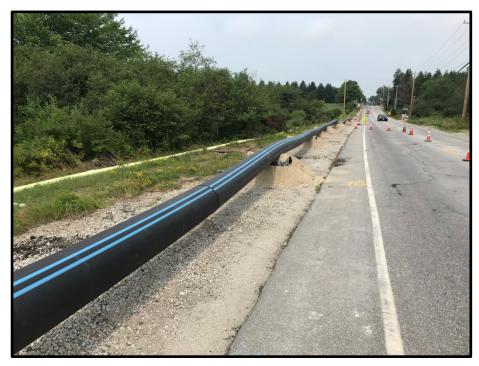

Photograph 8 - Tuesday, July 17<sup>th</sup> - 16 inch HDPE water main fusing complete

Photograph 9 - Wednesday, July 18<sup>th</sup> - Removing pavement on south side of Tuttle Road

Photograph 10 - Wednesday, July 18<sup>th</sup> - Removing pavement on north side of Tuttle Road