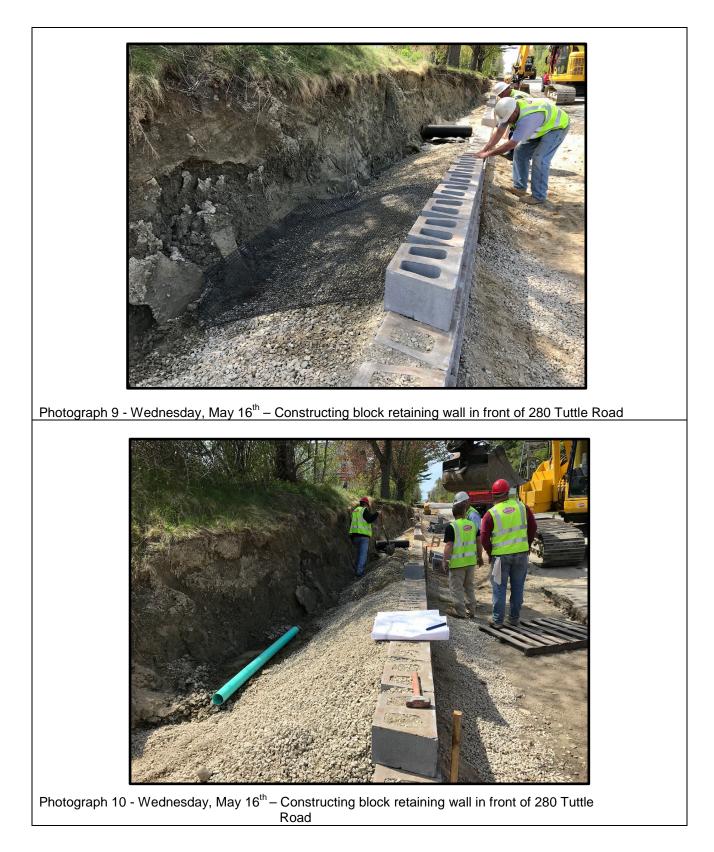

| PROJECT MANAGER: DAN DIFFIN                                                                                                                                                               |      |                |           |                             |
|-------------------------------------------------------------------------------------------------------------------------------------------------------------------------------------------|------|----------------|-----------|-----------------------------|
| AVERAGE FIELD FORCE                                                                                                                                                                       |      |                |           |                             |
| Name of Contractor                                                                                                                                                                        |      | Non-<br>manual | Manual    | Remarks                     |
| A.H. GROVER INC                                                                                                                                                                           |      | 1              | 2-4       | On-site 05/10 through 05/16 |
| Project Flagging (Flagging)                                                                                                                                                               |      | 0              | 3         | On-site 05/10 through 05/16 |
|                                                                                                                                                                                           |      |                |           |                             |
|                                                                                                                                                                                           |      |                |           |                             |
|                                                                                                                                                                                           |      |                |           |                             |
| LIGITODG                                                                                                                                                                                  |      |                |           |                             |
| VISITORS<br>Date Name Representing Remarks                                                                                                                                                |      |                |           |                             |
| Date                                                                                                                                                                                      | Name | Кері           | resenting | Remarks                     |
|                                                                                                                                                                                           |      |                |           |                             |
|                                                                                                                                                                                           |      |                |           |                             |
|                                                                                                                                                                                           |      |                |           |                             |
| TYPICAL EQUIPMENT ON-SITE                                                                                                                                                                 |      |                |           |                             |
| 1-2 EXCAVATORS, 1 LOADER, 1 SWEEPER & 1 ROLLER (A.H. GROVER, INC.)                                                                                                                        |      |                |           |                             |
|                                                                                                                                                                                           |      |                |           |                             |
| CONSTRUCTION ACTIVITIES                                                                                                                                                                   |      |                |           |                             |
| Thurs., 05/10 – Continued installing 15 inch HDPE storm drain and structures toward Town Hall                                                                                             |      |                |           |                             |
| Fri., 05/11 - Completed installation of 15 inch HDPE storm drain and structures toward Town Hall                                                                                          |      |                |           |                             |
| Sat., 05/12 & Sun., 05/13 – No Work                                                                                                                                                       |      |                |           |                             |
| Mon., 05/014 – Installed CB 1 with 15 inch outlet pipe. Extend 15 inch CMP just west of CB 1. Installed 18 inch HDPE driveway                                                             |      |                |           |                             |
| culvert at 272 Tuttle Road.                                                                                                                                                               |      |                |           |                             |
| Tues., 05/15 – Installed 15 inch HDPE cross pipe out of drain manhole 1 along with field inlet 2<br>Wed., 05/16 – Began installation of block retaining wall approximate STA 5+50 to 7+25 |      |                |           |                             |
| weu., 05/10 – Began instantion of block retaining wan approximate STA 3+50 to 7+25                                                                                                        |      |                |           |                             |
| PROJECTED CONSTRUCTION ACTIVITIES                                                                                                                                                         |      |                |           |                             |
| Thurs., 05/17 – Continue working on block retaining wall                                                                                                                                  |      |                |           |                             |
| Fri., 05/18 – Continue working on block retaining wall and grading for sidewalk                                                                                                           |      |                |           |                             |
| Sat., 05/19 & Sun., 05/20 – No Work                                                                                                                                                       |      |                |           |                             |
| Mon., 11/21 – Water service tap for 280 Tuttle Road                                                                                                                                       |      |                |           |                             |
| Tues., 11/22 – Replace hydrant assembly at STA 8+79 just south of 272 Tuttle Road                                                                                                         |      |                |           |                             |
| Wed., 11/23– Continue grading for sidewalk                                                                                                                                                |      |                |           |                             |
| OUAL ITY ACCUDANCE.                                                                                                                                                                       |      |                |           |                             |
| QUALITY ASSURANCE:                                                                                                                                                                        |      |                |           |                             |