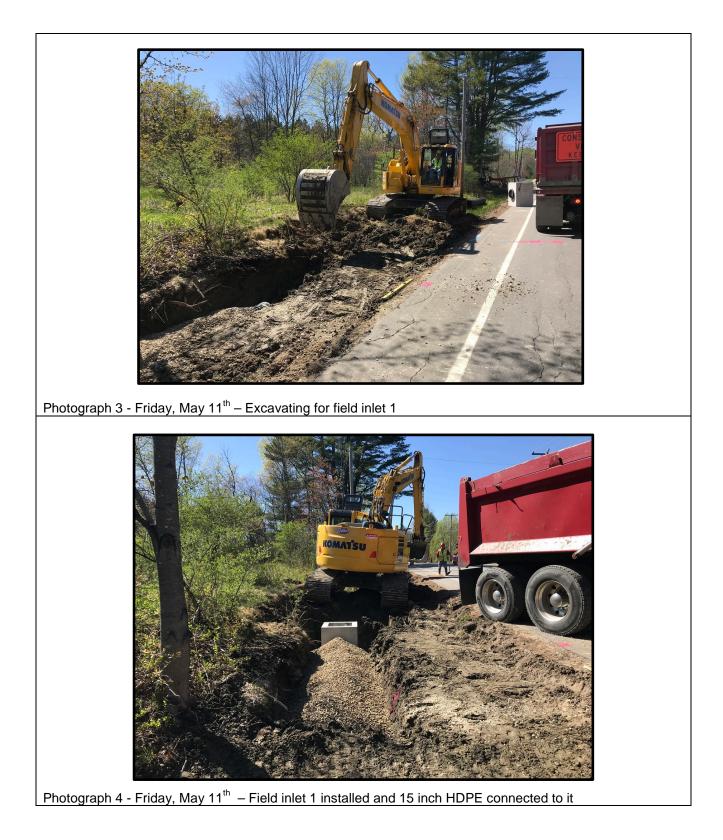

| PROJECT MANAGER: DAN DIFFIN                                                                                                                                                               |      |                |           |                             |
|-------------------------------------------------------------------------------------------------------------------------------------------------------------------------------------------|------|----------------|-----------|-----------------------------|
| AVERAGE FIELD FORCE                                                                                                                                                                       |      |                |           |                             |
| Name of Contractor                                                                                                                                                                        |      | Non-<br>manual | Manual    | Remarks                     |
| A.H. GROVER INC                                                                                                                                                                           |      | 1              | 2-4       | On-site 05/10 through 05/16 |
| Project Flagging (Flagging)                                                                                                                                                               |      | 0              | 3         | On-site 05/10 through 05/16 |
|                                                                                                                                                                                           |      |                |           |                             |
|                                                                                                                                                                                           |      |                |           |                             |
|                                                                                                                                                                                           |      |                |           |                             |
| LIGITODG                                                                                                                                                                                  |      |                |           |                             |
| VISITORS<br>Date Name Representing Remarks                                                                                                                                                |      |                |           |                             |
| Date                                                                                                                                                                                      | Name | Кері           | resenting | Remarks                     |
|                                                                                                                                                                                           |      |                |           |                             |
|                                                                                                                                                                                           |      |                |           |                             |
|                                                                                                                                                                                           |      |                |           |                             |
| TYPICAL EQUIPMENT ON-SITE                                                                                                                                                                 |      |                |           |                             |
| 1-2 EXCAVATORS, 1 LOADER, 1 SWEEPER & 1 ROLLER (A.H. GROVER, INC.)                                                                                                                        |      |                |           |                             |
|                                                                                                                                                                                           |      |                |           |                             |
| CONSTRUCTION ACTIVITIES                                                                                                                                                                   |      |                |           |                             |
| Thurs., 05/10 – Continued installing 15 inch HDPE storm drain and structures toward Town Hall                                                                                             |      |                |           |                             |
| Fri., 05/11 - Completed installation of 15 inch HDPE storm drain and structures toward Town Hall                                                                                          |      |                |           |                             |
| Sat., 05/12 & Sun., 05/13 – No Work                                                                                                                                                       |      |                |           |                             |
| Mon., 05/014 – Installed CB 1 with 15 inch outlet pipe. Extend 15 inch CMP just west of CB 1. Installed 18 inch HDPE driveway                                                             |      |                |           |                             |
| culvert at 272 Tuttle Road.                                                                                                                                                               |      |                |           |                             |
| Tues., 05/15 – Installed 15 inch HDPE cross pipe out of drain manhole 1 along with field inlet 2<br>Wed., 05/16 – Began installation of block retaining wall approximate STA 5+50 to 7+25 |      |                |           |                             |
| weu., 05/10 – Began instantion of block retaining wan approximate STA 3+50 to 7+25                                                                                                        |      |                |           |                             |
| PROJECTED CONSTRUCTION ACTIVITIES                                                                                                                                                         |      |                |           |                             |
| Thurs., 05/17 – Continue working on block retaining wall                                                                                                                                  |      |                |           |                             |
| Fri., 05/18 – Continue working on block retaining wall and grading for sidewalk                                                                                                           |      |                |           |                             |
| Sat., 05/19 & Sun., 05/20 – No Work                                                                                                                                                       |      |                |           |                             |
| Mon., 11/21 – Water service tap for 280 Tuttle Road                                                                                                                                       |      |                |           |                             |
| Tues., 11/22 – Replace hydrant assembly at STA 8+79 just south of 272 Tuttle Road                                                                                                         |      |                |           |                             |
| Wed., 11/23– Continue grading for sidewalk                                                                                                                                                |      |                |           |                             |
| OUAL ITY ACCUDANCE.                                                                                                                                                                       |      |                |           |                             |
| QUALITY ASSURANCE:                                                                                                                                                                        |      |                |           |                             |