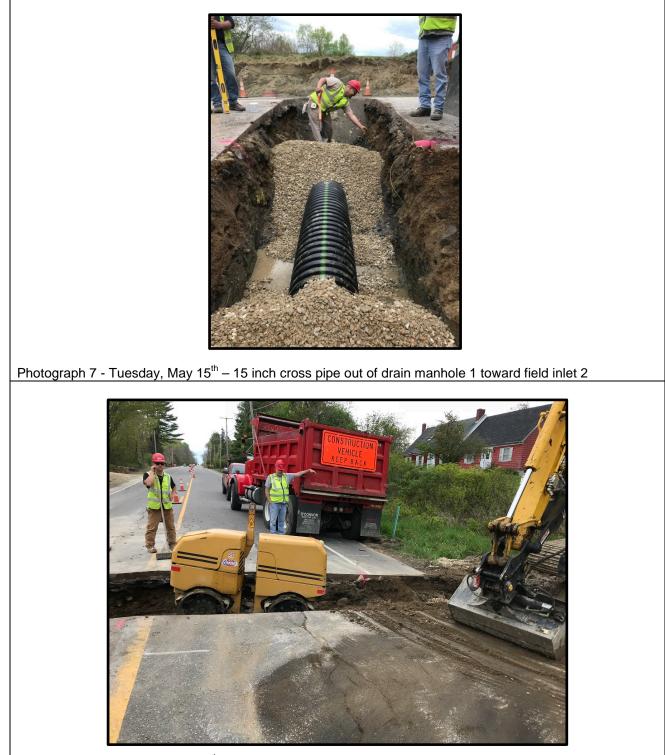

| PROJECT MANAGER: DAN DIFFIN                                                                                                                                                               |      |                |           |                             |
|-------------------------------------------------------------------------------------------------------------------------------------------------------------------------------------------|------|----------------|-----------|-----------------------------|
| AVERAGE FIELD FORCE                                                                                                                                                                       |      |                |           |                             |
| Name of Contractor                                                                                                                                                                        |      | Non-<br>manual | Manual    | Remarks                     |
| A.H. GROVER INC                                                                                                                                                                           |      | 1              | 2-4       | On-site 05/10 through 05/16 |
| Project Flagging (Flagging)                                                                                                                                                               |      | 0              | 3         | On-site 05/10 through 05/16 |
|                                                                                                                                                                                           |      |                |           |                             |
|                                                                                                                                                                                           |      |                |           |                             |
|                                                                                                                                                                                           |      |                |           |                             |
| LIGITODG                                                                                                                                                                                  |      |                |           |                             |
| VISITORS<br>Date Name Representing Remarks                                                                                                                                                |      |                |           |                             |
| Date                                                                                                                                                                                      | Name | Кері           | resenting | Remarks                     |
|                                                                                                                                                                                           |      |                |           |                             |
|                                                                                                                                                                                           |      |                |           |                             |
|                                                                                                                                                                                           |      |                |           |                             |
| TYPICAL EQUIPMENT ON-SITE                                                                                                                                                                 |      |                |           |                             |
| 1-2 EXCAVATORS, 1 LOADER, 1 SWEEPER & 1 ROLLER (A.H. GROVER, INC.)                                                                                                                        |      |                |           |                             |
|                                                                                                                                                                                           |      |                |           |                             |
| CONSTRUCTION ACTIVITIES                                                                                                                                                                   |      |                |           |                             |
| Thurs., 05/10 – Continued installing 15 inch HDPE storm drain and structures toward Town Hall                                                                                             |      |                |           |                             |
| Fri., 05/11 - Completed installation of 15 inch HDPE storm drain and structures toward Town Hall                                                                                          |      |                |           |                             |
| Sat., 05/12 & Sun., 05/13 – No Work                                                                                                                                                       |      |                |           |                             |
| Mon., 05/014 – Installed CB 1 with 15 inch outlet pipe. Extend 15 inch CMP just west of CB 1. Installed 18 inch HDPE driveway                                                             |      |                |           |                             |
| culvert at 272 Tuttle Road.                                                                                                                                                               |      |                |           |                             |
| Tues., 05/15 – Installed 15 inch HDPE cross pipe out of drain manhole 1 along with field inlet 2<br>Wed., 05/16 – Began installation of block retaining wall approximate STA 5+50 to 7+25 |      |                |           |                             |
| weu., 05/10 – Began instantion of block retaining wan approximate STA 3+50 to 7+25                                                                                                        |      |                |           |                             |
| PROJECTED CONSTRUCTION ACTIVITIES                                                                                                                                                         |      |                |           |                             |
| Thurs., 05/17 – Continue working on block retaining wall                                                                                                                                  |      |                |           |                             |
| Fri., 05/18 – Continue working on block retaining wall and grading for sidewalk                                                                                                           |      |                |           |                             |
| Sat., 05/19 & Sun., 05/20 – No Work                                                                                                                                                       |      |                |           |                             |
| Mon., 11/21 – Water service tap for 280 Tuttle Road                                                                                                                                       |      |                |           |                             |
| Tues., 11/22 – Replace hydrant assembly at STA 8+79 just south of 272 Tuttle Road                                                                                                         |      |                |           |                             |
| Wed., 11/23– Continue grading for sidewalk                                                                                                                                                |      |                |           |                             |
| OUAL ITY ACCUDANCE.                                                                                                                                                                       |      |                |           |                             |
| QUALITY ASSURANCE:                                                                                                                                                                        |      |                |           |                             |

\\nserver\CFS\TCU\Tuttle Road\Construction\Weekly Reports\Photos\Weekly Photos 0510-0516.docx May 17, 2017 Page 3 of 5

Photograph 8 - Tuesday, May 15<sup>th</sup> – Compacting cross trench at field inlet 2