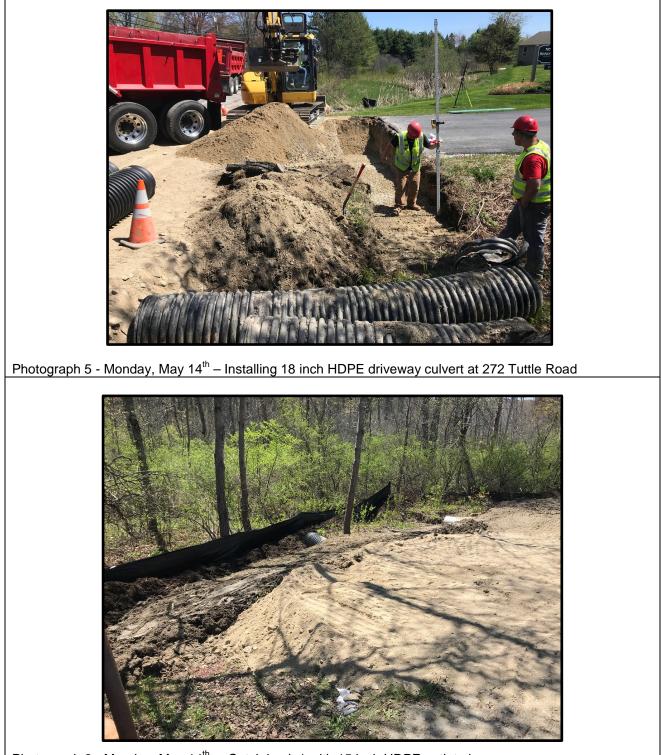

| PROJECT MANAGER: DAN DIFFIN                                                                                                                                                               |      |                |           |                             |
|-------------------------------------------------------------------------------------------------------------------------------------------------------------------------------------------|------|----------------|-----------|-----------------------------|
| AVERAGE FIELD FORCE                                                                                                                                                                       |      |                |           |                             |
| Name of Contractor                                                                                                                                                                        |      | Non-<br>manual | Manual    | Remarks                     |
| A.H. GROVER INC                                                                                                                                                                           |      | 1              | 2-4       | On-site 05/10 through 05/16 |
| Project Flagging (Flagging)                                                                                                                                                               |      | 0              | 3         | On-site 05/10 through 05/16 |
|                                                                                                                                                                                           |      |                |           |                             |
|                                                                                                                                                                                           |      |                |           |                             |
|                                                                                                                                                                                           |      |                |           |                             |
| LIGITODG                                                                                                                                                                                  |      |                |           |                             |
| VISITORS<br>Date Name Representing Remarks                                                                                                                                                |      |                |           |                             |
| Date                                                                                                                                                                                      | Name | Кері           | resenting | Remarks                     |
|                                                                                                                                                                                           |      |                |           |                             |
|                                                                                                                                                                                           |      |                |           |                             |
|                                                                                                                                                                                           |      |                |           |                             |
| TYPICAL EQUIPMENT ON-SITE                                                                                                                                                                 |      |                |           |                             |
| 1-2 EXCAVATORS, 1 LOADER, 1 SWEEPER & 1 ROLLER (A.H. GROVER, INC.)                                                                                                                        |      |                |           |                             |
|                                                                                                                                                                                           |      |                |           |                             |
| CONSTRUCTION ACTIVITIES                                                                                                                                                                   |      |                |           |                             |
| Thurs., 05/10 – Continued installing 15 inch HDPE storm drain and structures toward Town Hall                                                                                             |      |                |           |                             |
| Fri., 05/11 - Completed installation of 15 inch HDPE storm drain and structures toward Town Hall                                                                                          |      |                |           |                             |
| Sat., 05/12 & Sun., 05/13 – No Work                                                                                                                                                       |      |                |           |                             |
| Mon., 05/014 – Installed CB 1 with 15 inch outlet pipe. Extend 15 inch CMP just west of CB 1. Installed 18 inch HDPE driveway                                                             |      |                |           |                             |
| culvert at 272 Tuttle Road.                                                                                                                                                               |      |                |           |                             |
| Tues., 05/15 – Installed 15 inch HDPE cross pipe out of drain manhole 1 along with field inlet 2<br>Wed., 05/16 – Began installation of block retaining wall approximate STA 5+50 to 7+25 |      |                |           |                             |
| weu., 05/10 – Began instantion of block retaining wan approximate STA 3+50 to 7+25                                                                                                        |      |                |           |                             |
| PROJECTED CONSTRUCTION ACTIVITIES                                                                                                                                                         |      |                |           |                             |
| Thurs., 05/17 – Continue working on block retaining wall                                                                                                                                  |      |                |           |                             |
| Fri., 05/18 – Continue working on block retaining wall and grading for sidewalk                                                                                                           |      |                |           |                             |
| Sat., 05/19 & Sun., 05/20 – No Work                                                                                                                                                       |      |                |           |                             |
| Mon., 11/21 – Water service tap for 280 Tuttle Road                                                                                                                                       |      |                |           |                             |
| Tues., 11/22 – Replace hydrant assembly at STA 8+79 just south of 272 Tuttle Road                                                                                                         |      |                |           |                             |
| Wed., 11/23– Continue grading for sidewalk                                                                                                                                                |      |                |           |                             |
| OUAL ITY ACCUDANCE.                                                                                                                                                                       |      |                |           |                             |
| QUALITY ASSURANCE:                                                                                                                                                                        |      |                |           |                             |

\\nserver\CFS\TCU\Tuttle Road\Construction\Weekly Reports\Photos\Weekly Photos 0510-0516.docx May 17, 2017 Page 2 of 5

Photograph 6 - Monday, May 14<sup>th</sup> - Catch basin1 with 15 inch HDPE outlet pipe