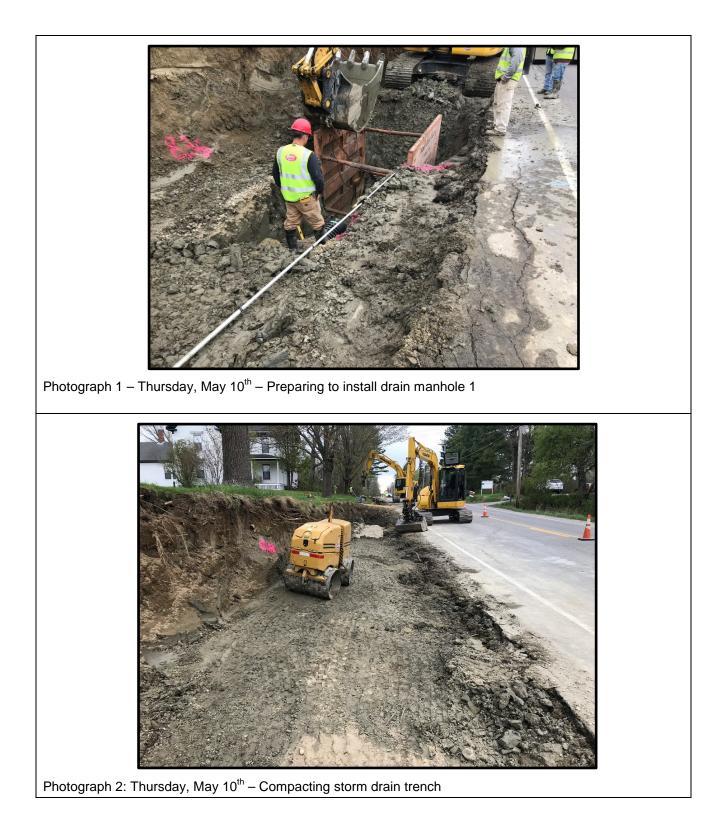

| PROJECT MANAGER: DAN DIFFIN                                                                                                                                                               |      |                |           |                             |
|-------------------------------------------------------------------------------------------------------------------------------------------------------------------------------------------|------|----------------|-----------|-----------------------------|
| AVERAGE FIELD FORCE                                                                                                                                                                       |      |                |           |                             |
| Name of Contractor                                                                                                                                                                        |      | Non-<br>manual | Manual    | Remarks                     |
| A.H. GROVER INC                                                                                                                                                                           |      | 1              | 2-4       | On-site 05/10 through 05/16 |
| Project Flagging (Flagging)                                                                                                                                                               |      | 0              | 3         | On-site 05/10 through 05/16 |
|                                                                                                                                                                                           |      |                |           |                             |
|                                                                                                                                                                                           |      |                |           |                             |
|                                                                                                                                                                                           |      |                |           |                             |
| LIGITODG                                                                                                                                                                                  |      |                |           |                             |
| VISITORS<br>Date Name Representing Remarks                                                                                                                                                |      |                |           |                             |
| Date                                                                                                                                                                                      | Name | Кері           | resenting | Remarks                     |
|                                                                                                                                                                                           |      |                |           |                             |
|                                                                                                                                                                                           |      |                |           |                             |
|                                                                                                                                                                                           |      |                |           |                             |
| TYPICAL EQUIPMENT ON-SITE                                                                                                                                                                 |      |                |           |                             |
| 1-2 EXCAVATORS, 1 LOADER, 1 SWEEPER & 1 ROLLER (A.H. GROVER, INC.)                                                                                                                        |      |                |           |                             |
|                                                                                                                                                                                           |      |                |           |                             |
| CONSTRUCTION ACTIVITIES                                                                                                                                                                   |      |                |           |                             |
| Thurs., 05/10 – Continued installing 15 inch HDPE storm drain and structures toward Town Hall                                                                                             |      |                |           |                             |
| Fri., 05/11 - Completed installation of 15 inch HDPE storm drain and structures toward Town Hall                                                                                          |      |                |           |                             |
| Sat., 05/12 & Sun., 05/13 – No Work                                                                                                                                                       |      |                |           |                             |
| Mon., 05/014 – Installed CB 1 with 15 inch outlet pipe. Extend 15 inch CMP just west of CB 1. Installed 18 inch HDPE driveway                                                             |      |                |           |                             |
| culvert at 272 Tuttle Road.                                                                                                                                                               |      |                |           |                             |
| Tues., 05/15 – Installed 15 inch HDPE cross pipe out of drain manhole 1 along with field inlet 2<br>Wed., 05/16 – Began installation of block retaining wall approximate STA 5+50 to 7+25 |      |                |           |                             |
| weu., 05/10 – Began instantion of block retaining wan approximate STA 3+50 to 7+25                                                                                                        |      |                |           |                             |
| PROJECTED CONSTRUCTION ACTIVITIES                                                                                                                                                         |      |                |           |                             |
| Thurs., 05/17 – Continue working on block retaining wall                                                                                                                                  |      |                |           |                             |
| Fri., 05/18 – Continue working on block retaining wall and grading for sidewalk                                                                                                           |      |                |           |                             |
| Sat., 05/19 & Sun., 05/20 – No Work                                                                                                                                                       |      |                |           |                             |
| Mon., 11/21 – Water service tap for 280 Tuttle Road                                                                                                                                       |      |                |           |                             |
| Tues., 11/22 – Replace hydrant assembly at STA 8+79 just south of 272 Tuttle Road                                                                                                         |      |                |           |                             |
| Wed., 11/23– Continue grading for sidewalk                                                                                                                                                |      |                |           |                             |
| OUAL ITY ACCUDANCE.                                                                                                                                                                       |      |                |           |                             |
| QUALITY ASSURANCE:                                                                                                                                                                        |      |                |           |                             |