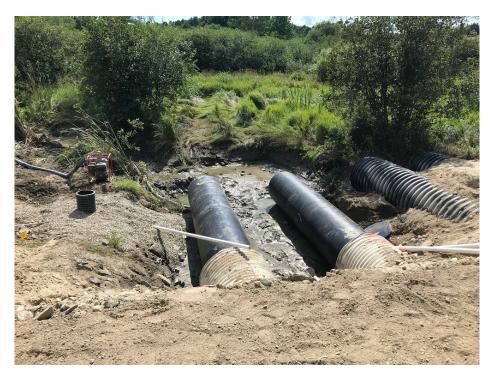

# SEVEE & MAHER ENGINEERS, INC. CONSTRUCTION PHOTOS AUGUST 9, 2018

Photo 3 – Slip lined culverts STA 7+00

Photo 4 – PVC ports for grouting