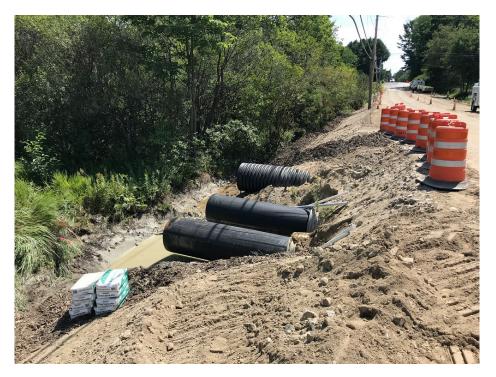

# SEVEE & MAHER ENGINEERS, INC. CONSTRUCTION PHOTOS AUGUST 9, 2018

Photo 1 – Slip line culverts installed STA 9+75

Photo 2 – Placing mortar around void at end of existing culverts