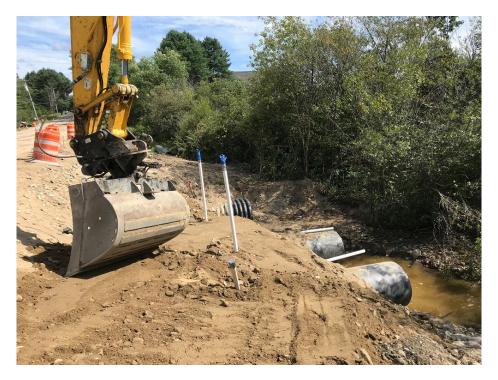

# SEVEE & MAHER ENGINEERS, INC. CONSTRUCTION PHOTOS AUGUST 9, 2018

Photo 3 – Slip lined culverts STA 7+00

Photo 4 – PVC ports for grouting