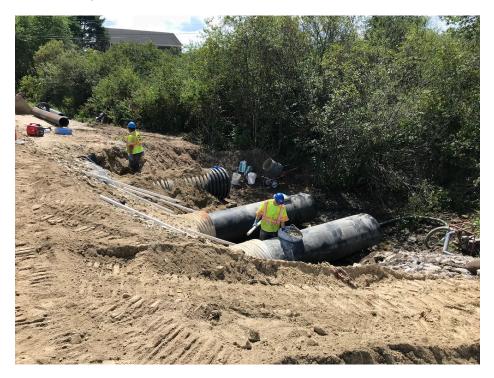

# SEVEE & MAHER ENGINEERS, INC. CONSTRUCTION PHOTOS AUGUST 9, 2018

Photo 1 – Slip line culverts installed STA 9+75

Photo 2 – Placing mortar around void at end of existing culverts