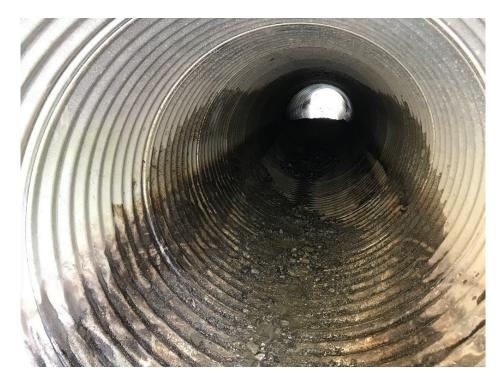

## SEVEE & MAHER ENGINEERS, INC. CONSTRUCTION PHOTOS AUGUST 7, 2018

Photo 3 – Cleaning existing cross culverts approximate STA 7+50

Photo 4 – Cleaning existing cross culverts at approximate STA 7+50