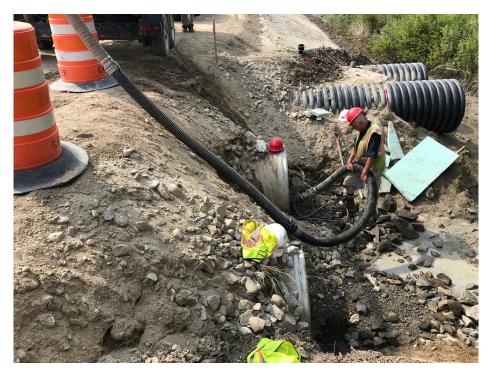

## SEVEE & MAHER ENGINEERS, INC. CONSTRUCTION PHOTOS AUGUST 7, 2018

Photo 3 – Cleaning existing cross culverts approximate STA 7+50

Photo 4 – Cleaning existing cross culverts at approximate STA 7+50