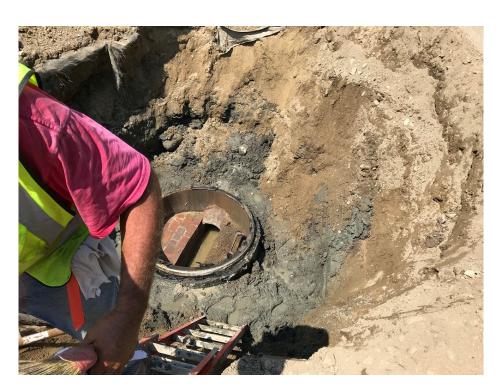

# **TODAY'S CONSTRUCTION ACTIVITIES**

| Grover crew began placing base gravel.                                                |  |
|---------------------------------------------------------------------------------------|--|
| Grover crew added barrel sections to two existing manholes bringing them up to grade. |  |
|                                                                                       |  |
|                                                                                       |  |

# SEVEE & MAHER ENGINEERS, INC. CONSTRUCTION PHOTOS AUGUST 6, 2018

Photo 3 – Compacting base gravel

Photo 4 – Cone section taken off so barrel section could be added