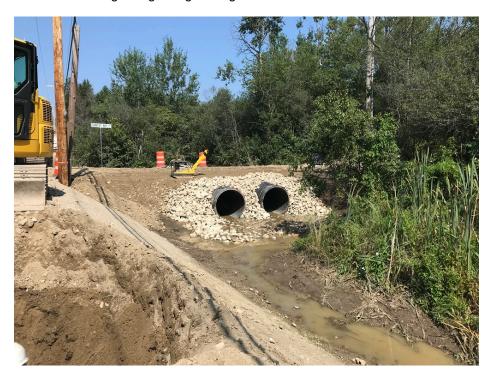

# SEVEE & MAHER ENGINEERS, INC. CONSTRUCTION PHOTOS AUGUST 6, 2018

Photo 1 – Placing and grading base gravel

Photo 2 – Rip rap around culverts at Bunkers Way