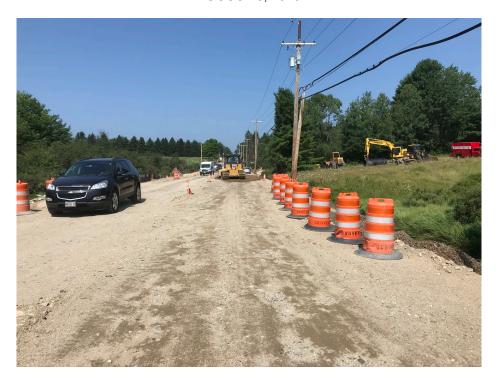

# SEVEE & MAHER ENGINEERS, INC. CONSTRUCTION PHOTOS AUGUST 6, 2018

Photo 1 – Placing and grading base gravel

Photo 2 – Rip rap around culverts at Bunkers Way