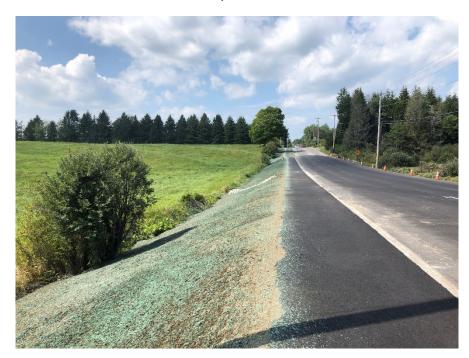

# SEVEE & MAHER ENGINEERS, INC. CONSTRUCTION PHOTOS AUGUST 29, 2018

Photo 3 – Hydroseed installation, STA 6+00 looking east

Photo 4 – Equipment staging area, STA7+75, lt.