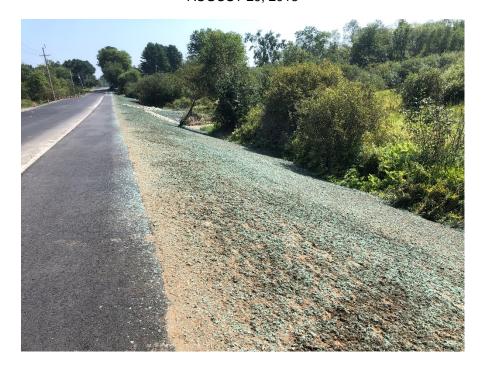

# SEVEE & MAHER ENGINEERS, INC. CONSTRUCTION PHOTOS AUGUST 29, 2018

Photo 3 – Hydroseed installation, STA 6+00 looking east

Photo 4 – Equipment staging area, STA7+75, lt.