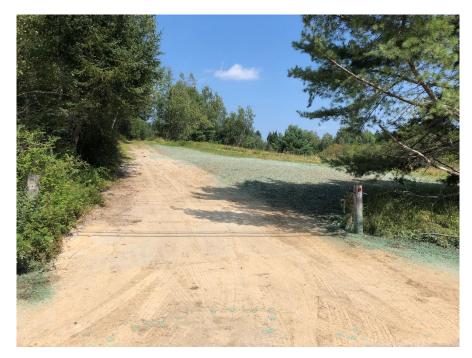

# SEVEE & MAHER ENGINEERS, INC. CONSTRUCTION PHOTOS AUGUST 29, 2018

Photo 3 – Hydroseed installation, STA 6+00 looking east

Photo 4 – Equipment staging area, STA7+75, lt.