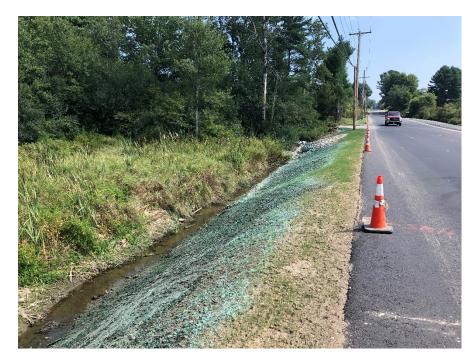

# SEVEE & MAHER ENGINEERS, INC. CONSTRUCTION PHOTOS

AUGUST 29, 2018

Photo 1 – Stabilized embankment repairs, STA 5+00, lt.

Photo 2 – Hydroseed installation, STA 6+00 looking west