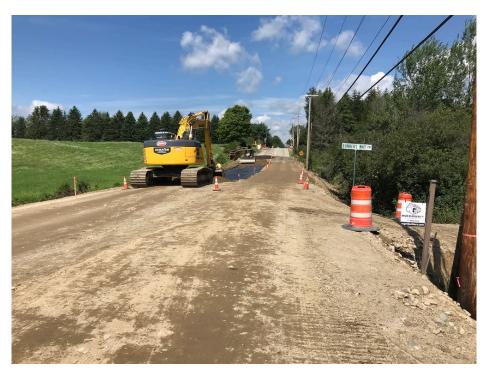

# SEVEE & MAHER ENGINEERS, INC. CONSTRUCTION PHOTOS AUGUST 2, 2018

Photo 1 – Working on box cut at east end of the project

Photo 2 – Placing fabric and gravel at east end of project area