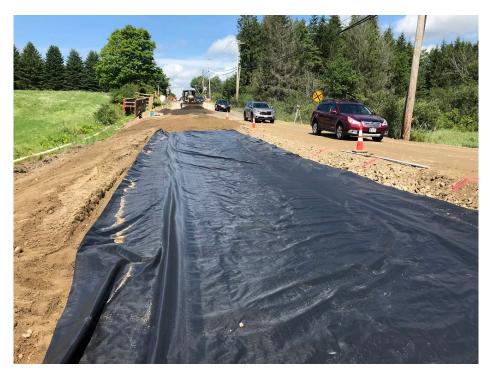

# SEVEE & MAHER ENGINEERS, INC. CONSTRUCTION PHOTOS AUGUST 2, 2018

Photo 3 - Placing fabric and gravel at east end of project area

Photo 4 – Excavating for base grade