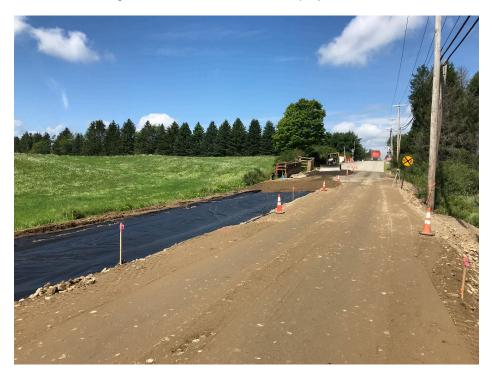

# SEVEE & MAHER ENGINEERS, INC. CONSTRUCTION PHOTOS AUGUST 2, 2018

Photo 1 – Working on box cut at east end of the project

Photo 2 – Placing fabric and gravel at east end of project area