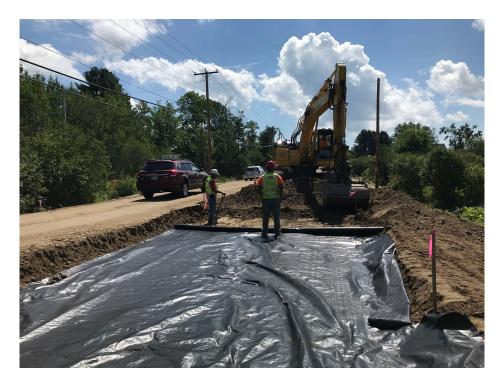

# SEVEE & MAHER ENGINEERS, INC. CONSTRUCTION PHOTOS AUGUST 2, 2018

Photo 3 - Placing fabric and gravel at east end of project area

Photo 4 – Excavating for base grade