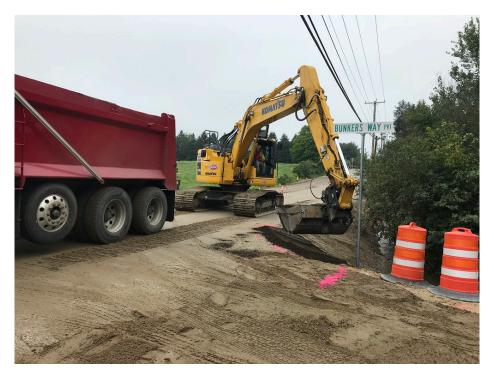

## SEVEE & MAHER ENGINEERS, INC. CONSTRUCTION PHOTOS AUGUST 14, 2018

Photo 1 – Placing topsoil near Bunkers Way

Photo 2 – Placed topsoil