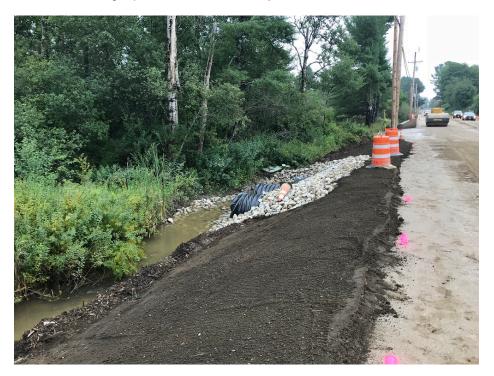

## SEVEE & MAHER ENGINEERS, INC. CONSTRUCTION PHOTOS AUGUST 14, 2018

Photo 1 – Placing topsoil near Bunkers Way

Photo 2 – Placed topsoil