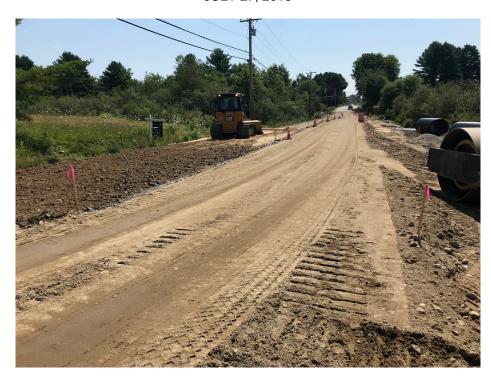

# SEVEE & MAHER ENGINEERS, INC. CONSTRUCTION PHOTOS JULY 27, 2018

Photo 1 – Placing gravel through fill area of project

Photo 2 – Placing gravel through fill area of project