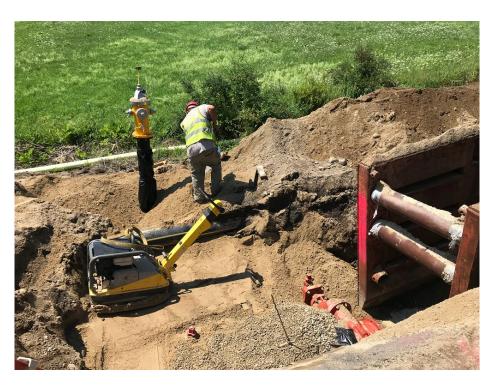

# SEVEE & MAHER ENGINEERS, INC. CONSTRUCTION PHOTOS JULY 27, 2018

Photo 3 – Valve assembly at STA 3+25

Photo 4 – Backfilling around HYD assembly