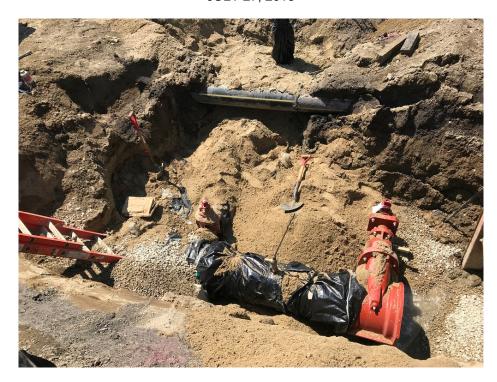

# SEVEE & MAHER ENGINEERS, INC. CONSTRUCTION PHOTOS JULY 27, 2018

Photo 3 – Valve assembly at STA 3+25

Photo 4 – Backfilling around HYD assembly