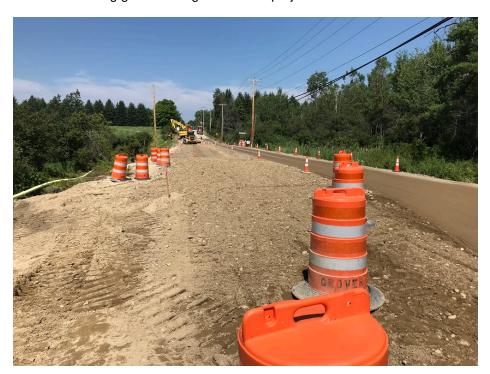

# SEVEE & MAHER ENGINEERS, INC. CONSTRUCTION PHOTOS JULY 27, 2018

Photo 1 – Placing gravel through fill area of project

Photo 2 – Placing gravel through fill area of project