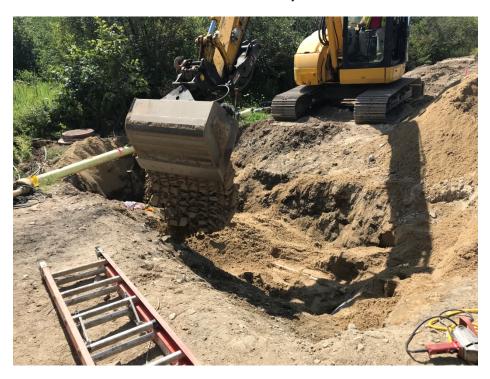

# SEVEE & MAHER ENGINEERS, INC. CONSTRUCTION PHOTOS JULY 31, 2018

Photo 1 – Water service for October Farms Way

Photo 2 – Placing sand over water service at October Farms Way