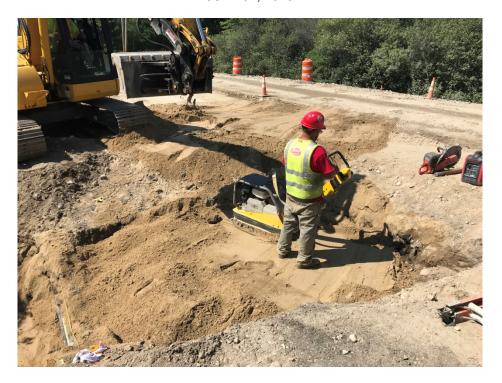

# SEVEE & MAHER ENGINEERS, INC. CONSTRUCTION PHOTOS JULY 31, 2018

Photo 3 - Compacting sand over water service

Photo 4 – Area of fill for road reconstruction