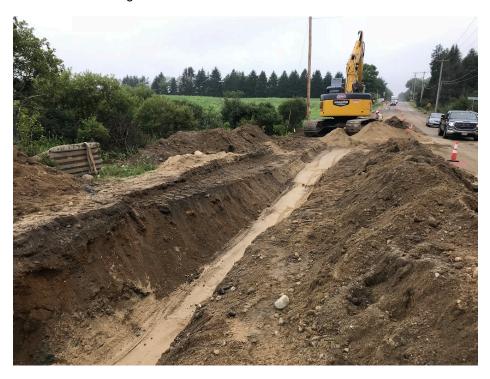

# SEVEE & MAHER ENGINEERS, INC. CONSTRUCTION PHOTOS JULY 25, 2018

Photo 1 – Backfilling 16 inch HDPE water main

Photo 2 – Compacted sand over 16 inch HDPE water main