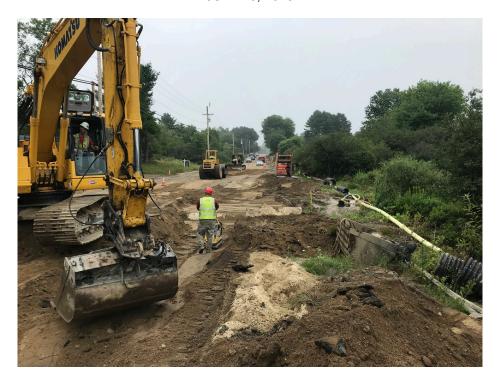

# SEVEE & MAHER ENGINEERS, INC. CONSTRUCTION PHOTOS JULY 25, 2018

Photo 1 – Backfilling 16 inch HDPE water main

Photo 2 – Compacted sand over 16 inch HDPE water main