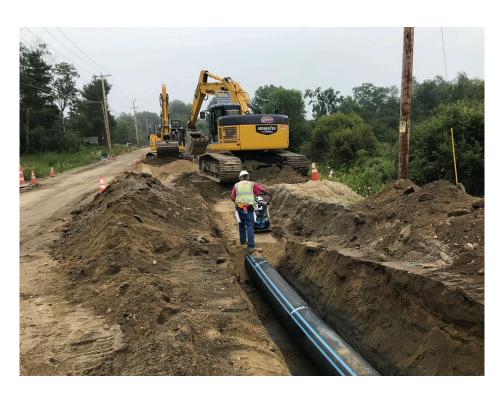

# SEVEE & MAHER ENGINEERS, INC. CONSTRUCTION PHOTOS JULY 25, 2018

Photo 1 – Backfilling 16 inch HDPE water main

Photo 2 – Compacted sand over 16 inch HDPE water main