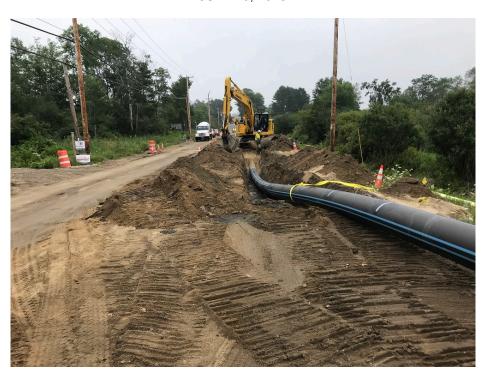

# SEVEE & MAHER ENGINEERS, INC. CONSTRUCTION PHOTOS JULY 25, 2018

Photo 1 – Backfilling 16 inch HDPE water main

Photo 2 – Compacted sand over 16 inch HDPE water main