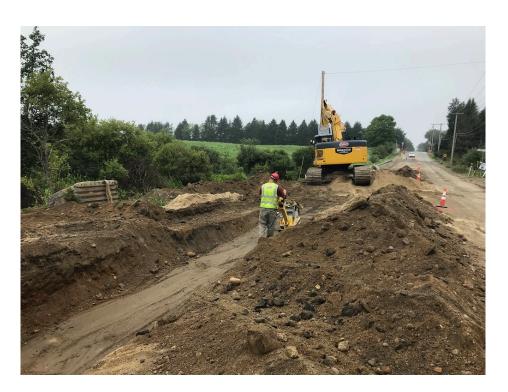

# SEVEE & MAHER ENGINEERS, INC. CONSTRUCTION PHOTOS JULY 25, 2018

Photo 5 – Compacting the backfill in water main trench

Photo 6 – Compacting the sand over 16 inch HDPE water main