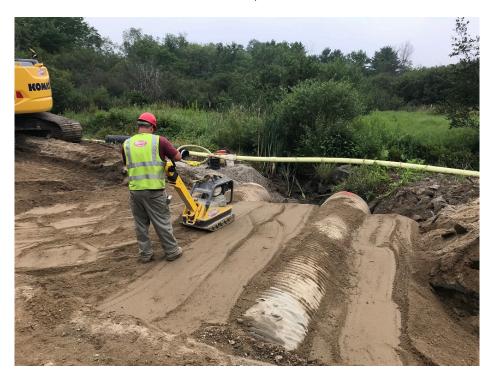

# SEVEE & MAHER ENGINEERS, INC. CONSTRUCTION PHOTOS JULY 25, 2018

Photo 3 – Compacting gravel around existing 42 inch culverts at STA 7+00

Photo 4 – Compacting the backfill in water main trench