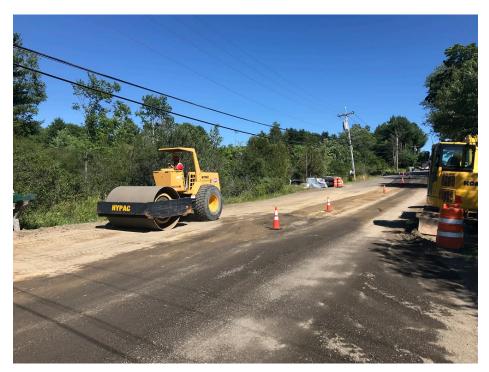

## SEVEE & MAHER ENGINEERS, INC. CONSTRUCTION PHOTOS JULY 18, 2018

Photo 1 - Pavement removal near October Farms Way on north side of road

Photo 2 – Compacting gravel on north side of Tuttle Road near PWD pump house