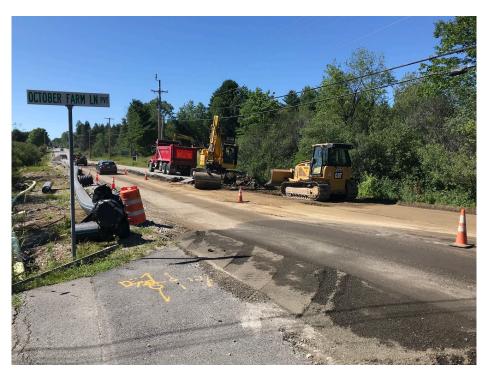

## SEVEE & MAHER ENGINEERS, INC. CONSTRUCTION PHOTOS JULY 18, 2018

Photo 1 - Pavement removal near October Farms Way on north side of road

Photo 2 – Compacting gravel on north side of Tuttle Road near PWD pump house