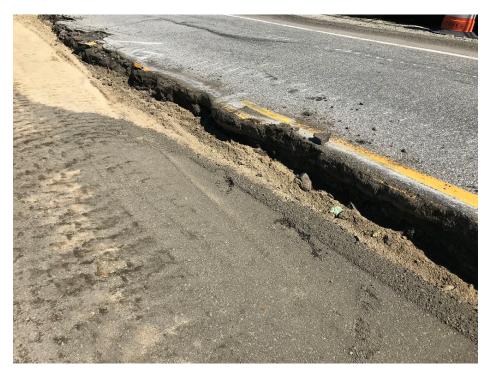

# SEVEE & MAHER ENGINEERS, INC. CONSTRUCTION PHOTOS JULY 18, 2018

Photo 1 - Pavement removal near October Farms Way on south side of road

Photo 2 - 8 to 10 inches of pavement on Tuttle Road