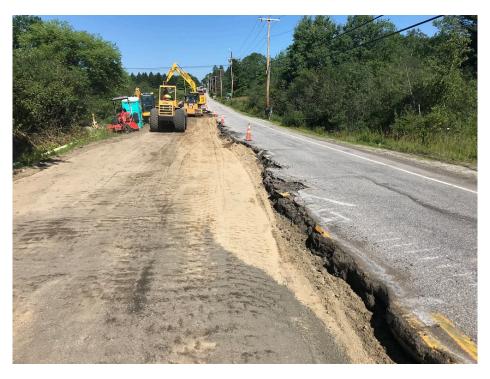

# SEVEE & MAHER ENGINEERS, INC. CONSTRUCTION PHOTOS JULY 18, 2018

Photo 1 - Pavement removal near October Farms Way on south side of road

Photo 2 - 8 to 10 inches of pavement on Tuttle Road