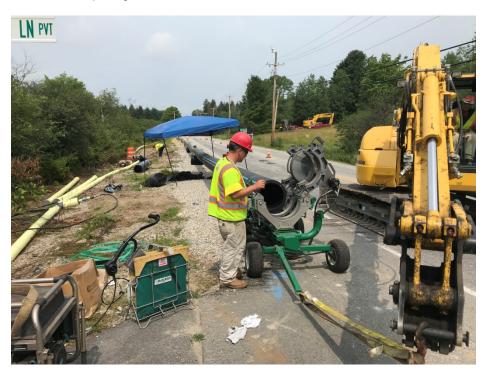

### TODAY'S CONSTRUCTION ACTIVITIES

Crew completed fusing 16 inch HDPE water main.

Left site in afternoon due to rain

# SEVEE & MAHER ENGINEERS, INC. CONSTRUCTION PHOTOS JULY 17, 2018

Photo 1 – Preparing to fuse 16 inch HDPE water main

Photo 2 – Preparing to fuse 16 inch HDPE water main