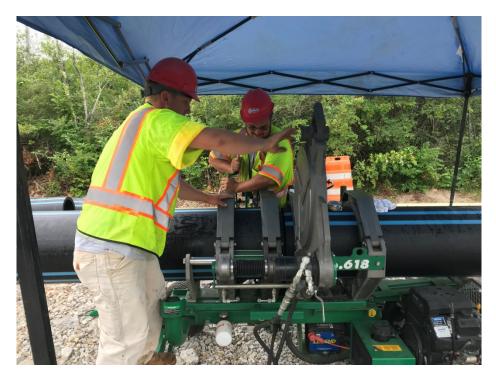

### TODAY'S CONSTRUCTION ACTIVITIES

Crew completed fusing 16 inch HDPE water main.

Left site in afternoon due to rain

# SEVEE & MAHER ENGINEERS, INC. CONSTRUCTION PHOTOS JULY 17, 2018

Photo 1 – Preparing to fuse 16 inch HDPE water main

Photo 2 – Preparing to fuse 16 inch HDPE water main