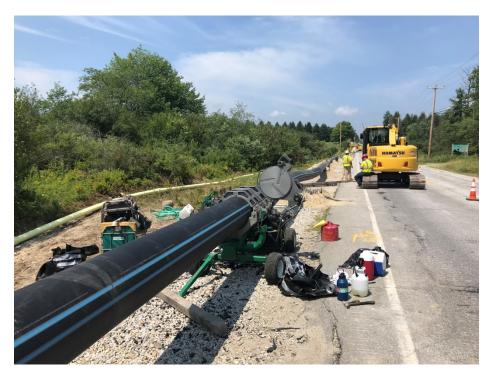

## TODAY'S CONSTRUCTION ACTIVITIES

Crew continued fusing 16 inch HDPE water main on site to prepare for water main installation.

# SEVEE & MAHER ENGINEERS, INC. CONSTRUCTION PHOTOS JULY 16, 2018

Photo 1 - Fused 16 inch diameter water main

Photo 2 – Fusing 16 inch diameter water main