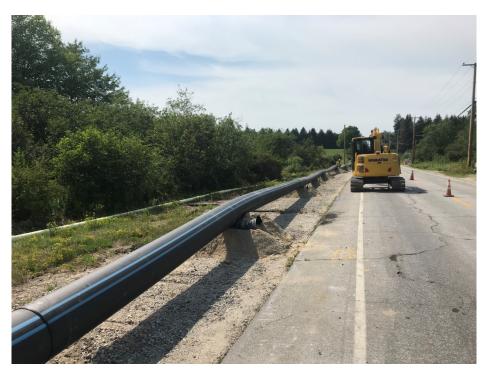

## TODAY'S CONSTRUCTION ACTIVITIES

Crew continued fusing 16 inch HDPE water main on site to prepare for water main installation.

# SEVEE & MAHER ENGINEERS, INC. CONSTRUCTION PHOTOS JULY 16, 2018

Photo 1 - Fused 16 inch diameter water main

Photo 2 – Fusing 16 inch diameter water main