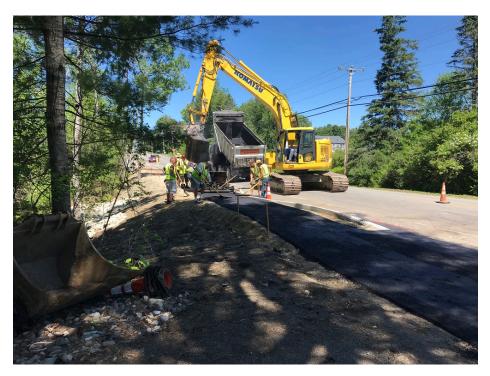

# SEVEE & MAHER ENGINEERS, INC. CONSTRUCTION PHOTOS JUNE 26, 2018

Photo 5 – Paving sidewalk base course near Town Hall

Photo 6 - Compacting paved sidewalk base course near Town Hall