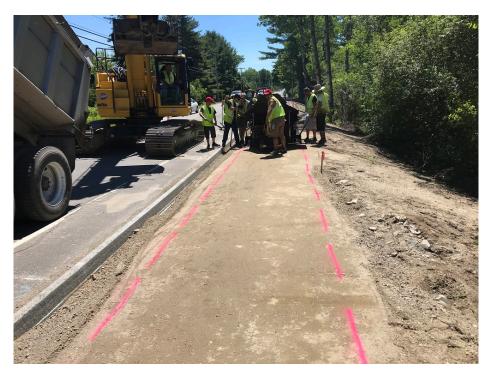

# SEVEE & MAHER ENGINEERS, INC. CONSTRUCTION PHOTOS JUNE 26, 2018

Photo 1 - Paved sidewalk base course in front of 272 Tuttle Road

Photo 2 - Paved base course of driveway at 272 Tuttle Road

# SEVEE & MAHER ENGINEERS, INC. CONSTRUCTION PHOTOS JUNE 26, 2018

Photo 3 – Paved sidewalk base course near 290 Tuttle Road

Photo 4 – Paving sidewalk base course in front of 290 Tuttle Road