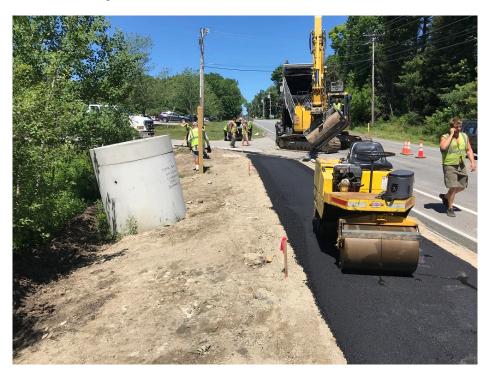

# SEVEE & MAHER ENGINEERS, INC. CONSTRUCTION PHOTOS JUNE 26, 2018

Photo 3 – Paved sidewalk base course near 290 Tuttle Road

Photo 4 – Paving sidewalk base course in front of 290 Tuttle Road

# SEVEE & MAHER ENGINEERS, INC. CONSTRUCTION PHOTOS JUNE 26, 2018

Photo 5 – Paving sidewalk base course near Town Hall

Photo 6 - Compacting paved sidewalk base course near Town Hall