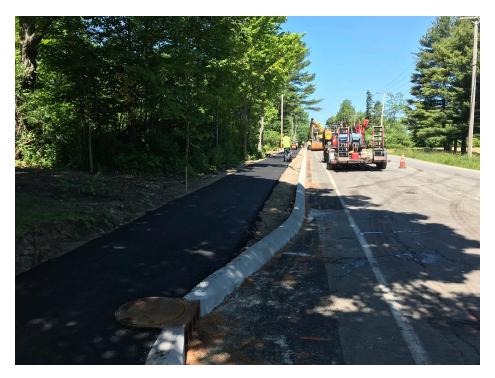

# SEVEE & MAHER ENGINEERS, INC. CONSTRUCTION PHOTOS JUNE 26, 2018

Photo 3 – Paved sidewalk base course near 290 Tuttle Road

Photo 4 – Paving sidewalk base course in front of 290 Tuttle Road