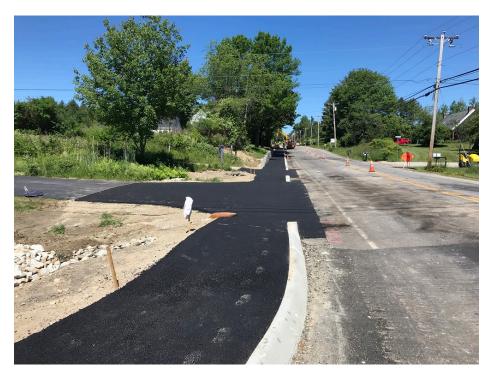

# SEVEE & MAHER ENGINEERS, INC. CONSTRUCTION PHOTOS JUNE 26, 2018

Photo 1 - Paved sidewalk base course in front of 272 Tuttle Road

Photo 2 - Paved base course of driveway at 272 Tuttle Road