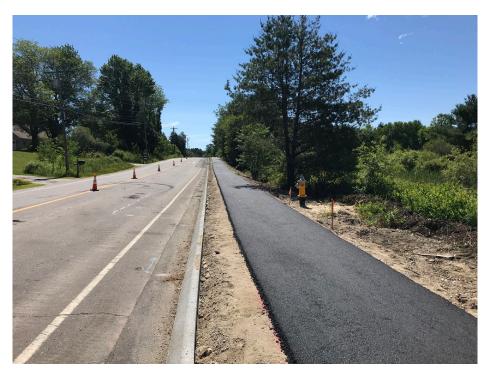

# SEVEE & MAHER ENGINEERS, INC. CONSTRUCTION PHOTOS JUNE 26, 2018

Photo 1 - Paved sidewalk base course in front of 272 Tuttle Road

Photo 2 - Paved base course of driveway at 272 Tuttle Road