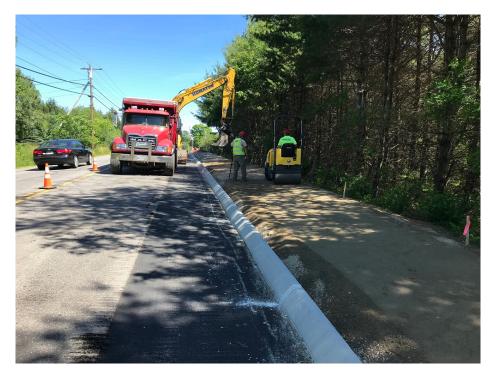

### TODAY'S CONSTRUCTION ACTIVITIES

-Crew continued placing and grading gravel for sidewalk extension toward rail road tracks and driveway at 272 Tuttle Road.

# SEVEE & MAHER ENGINEERS, INC. CONSTRUCTION PHOTOS JUNE 22, 2018

Photo 1 – Placing gravel and grading at 272 Tuttle Road

Photo 2 - Placing gravel and grading the driveway entrance at 272 Tuttle Road

# SEVEE & MAHER ENGINEERS, INC. CONSTRUCTION PHOTOS JUNE 22, 2018

Photo 3 – Compacting driveway entrance at 272 Tuttle Road

Photo 4 – Placing gravel and grading sidewalk extension near rail road tracks