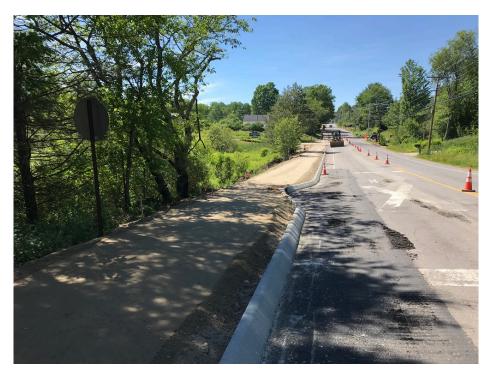

### TODAY'S CONSTRUCTION ACTIVITIES

-Crew continued placing and grading gravel for sidewalk extension toward rail road tracks and driveway at 272 Tuttle Road.

# SEVEE & MAHER ENGINEERS, INC. CONSTRUCTION PHOTOS JUNE 22, 2018

Photo 5 – Compacting graded gravel for sidewalk extension near rail road tracks

Photo 6 – Area of sidewalk extension between 272 Tuttle Road and rail road tracks