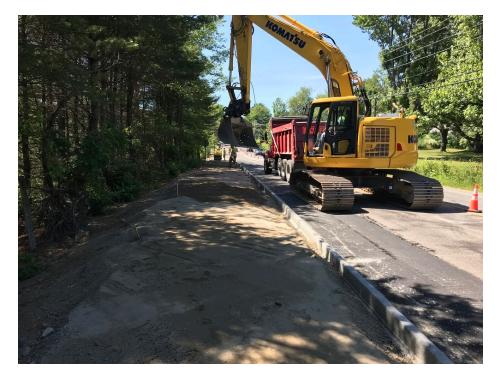

# SEVEE & MAHER ENGINEERS, INC. CONSTRUCTION PHOTOS JUNE 22, 2018

Photo 5 – Compacting graded gravel for sidewalk extension near rail road tracks

Photo 6 – Area of sidewalk extension between 272 Tuttle Road and rail road tracks