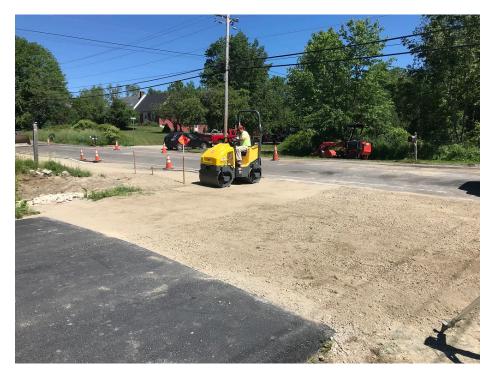

# SEVEE & MAHER ENGINEERS, INC. CONSTRUCTION PHOTOS JUNE 22, 2018

Photo 3 – Compacting driveway entrance at 272 Tuttle Road

Photo 4 – Placing gravel and grading sidewalk extension near rail road tracks