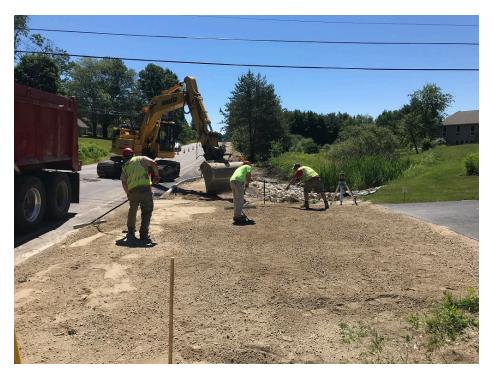

# SEVEE & MAHER ENGINEERS, INC. CONSTRUCTION PHOTOS JUNE 22, 2018

Photo 1 – Placing gravel and grading at 272 Tuttle Road

Photo 2 - Placing gravel and grading the driveway entrance at 272 Tuttle Road