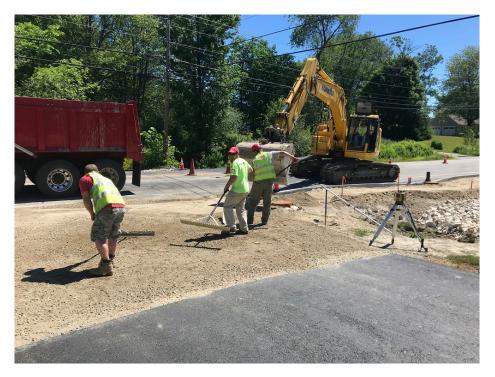

# SEVEE & MAHER ENGINEERS, INC. CONSTRUCTION PHOTOS JUNE 22, 2018

Photo 1 – Placing gravel and grading at 272 Tuttle Road

Photo 2 - Placing gravel and grading the driveway entrance at 272 Tuttle Road