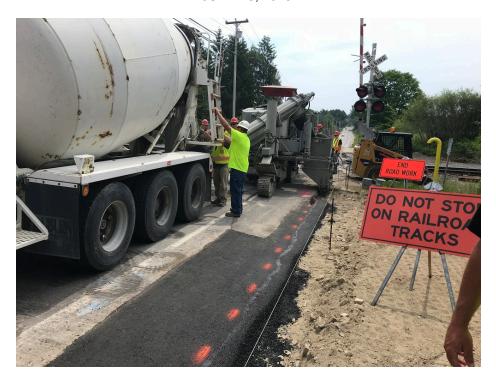

# SEVEE & MAHER ENGINEERS, INC. CONSTRUCTION PHOTOS JUNE 18, 2018

Photo 3 – Beginning curb placement near rail road tracks

Photo 4 – Concrete slipform curb in front of 280 Tuttle Road