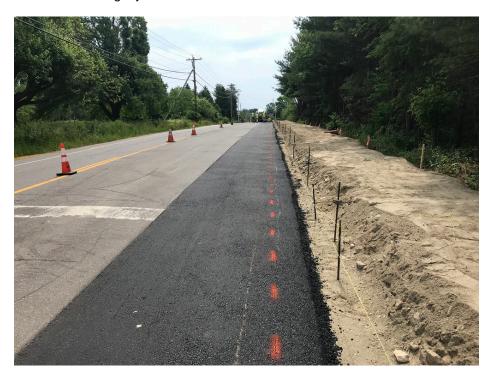

# SEVEE & MAHER ENGINEERS, INC. CONSTRUCTION PHOTOS JUNE 18, 2018

Photo 1 – Curbing layout in front of 272 Tuttle Road

Photo 2 – Curbing layout just before rail road tracks