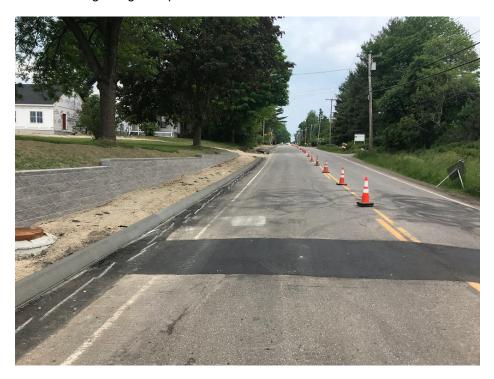

# SEVEE & MAHER ENGINEERS, INC. CONSTRUCTION PHOTOS JUNE 18, 2018

Photo 5 - Concrete slipform curb near rail road tracks

Photo 6 – Concrete slipform curb in front of 272 Tuttle Road