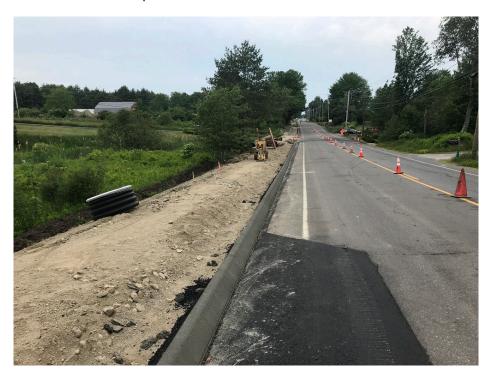

# SEVEE & MAHER ENGINEERS, INC. CONSTRUCTION PHOTOS JUNE 18, 2018

Photo 1 – Curbing layout in front of 272 Tuttle Road

Photo 2 – Curbing layout just before rail road tracks