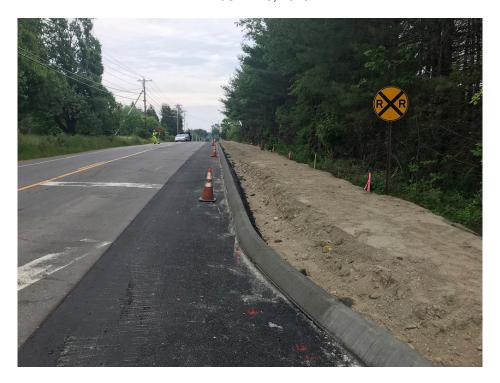

# SEVEE & MAHER ENGINEERS, INC. CONSTRUCTION PHOTOS JUNE 18, 2018

Photo 1 – Curbing layout in front of 272 Tuttle Road

Photo 2 – Curbing layout just before rail road tracks