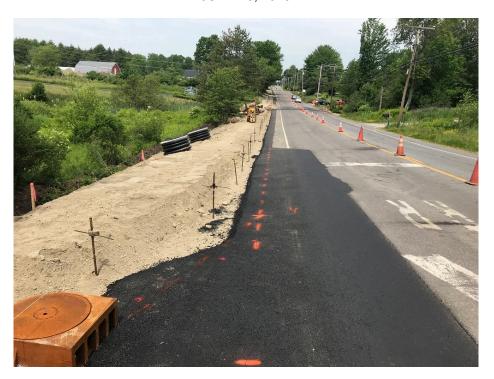

# SEVEE & MAHER ENGINEERS, INC. CONSTRUCTION PHOTOS JUNE 18, 2018

Photo 1 – Curbing layout in front of 272 Tuttle Road

Photo 2 – Curbing layout just before rail road tracks