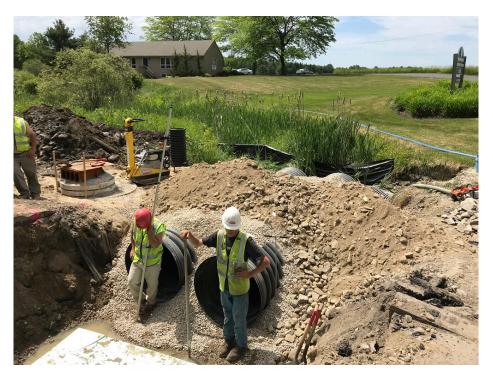

### TODAY'S CONSTRUCTION ACTIVITIES

-Crew replaced dual culverts in front of 272 Tuttle Road with two 36 inch HDPE culverts

## SEVEE & MAHER ENGINEERS, INC. CONSTRUCTION PHOTOS JUNE 13, 2018

Photo 1 – Installing the first two sections of 36 inch HDPE dual culverts

Photo 2 - First two sections of 36 inch HDPE dual culverts