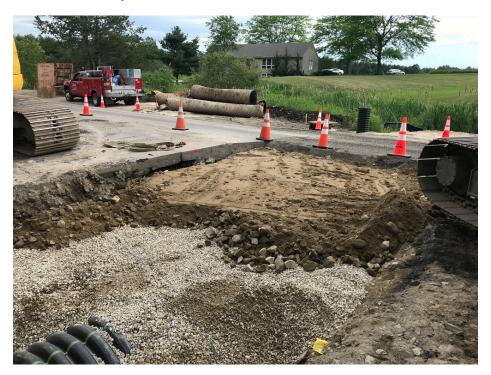

### TODAY'S CONSTRUCTION ACTIVITIES

-Crew replaced dual culverts in front of 272 Tuttle Road with two 36 inch HDPE culverts

# SEVEE & MAHER ENGINEERS, INC. CONSTRUCTION PHOTOS JUNE 13, 2018

Photo 3 – Installing 36 inch HDPE dual culverts

Photo 4 – Backfilling 36 inch HDPE dual culverts

## SEVEE & MAHER ENGINEERS, INC. CONSTRUCTION PHOTOS JUNE 13, 2018

Photo 3 – Backfilling 36 inch HDPE dual culverts

Photo 4 – 36 inch HDPE dual culverts installed