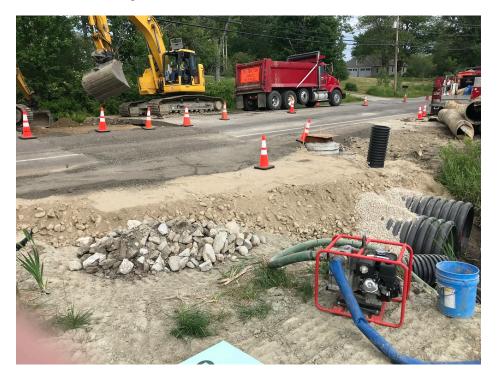

### TODAY'S CONSTRUCTION ACTIVITIES

-Crew replaced dual culverts in front of 272 Tuttle Road with two 36 inch HDPE culverts

## SEVEE & MAHER ENGINEERS, INC. CONSTRUCTION PHOTOS JUNE 13, 2018

Photo 1 – Installing the first two sections of 36 inch HDPE dual culverts

Photo 2 - First two sections of 36 inch HDPE dual culverts