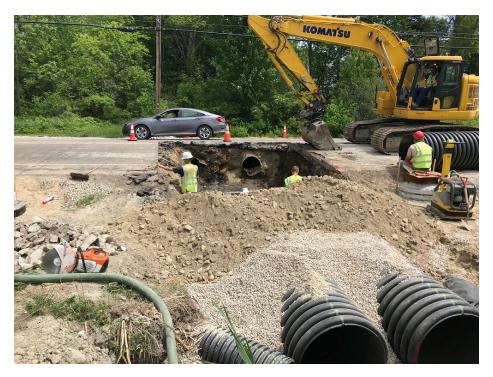

### TODAY'S CONSTRUCTION ACTIVITIES

-Crew replaced dual culverts in front of 272 Tuttle Road with two 36 inch HDPE culverts

# SEVEE & MAHER ENGINEERS, INC. CONSTRUCTION PHOTOS JUNE 13, 2018

Photo 3 – Installing 36 inch HDPE dual culverts

Photo 4 – Backfilling 36 inch HDPE dual culverts