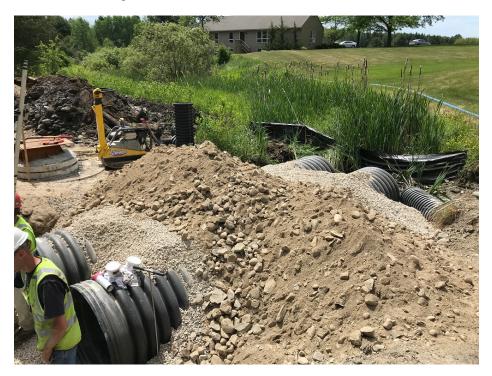

### TODAY'S CONSTRUCTION ACTIVITIES

-Crew replaced dual culverts in front of 272 Tuttle Road with two 36 inch HDPE culverts

## SEVEE & MAHER ENGINEERS, INC. CONSTRUCTION PHOTOS JUNE 13, 2018

Photo 1 – Installing the first two sections of 36 inch HDPE dual culverts

Photo 2 - First two sections of 36 inch HDPE dual culverts