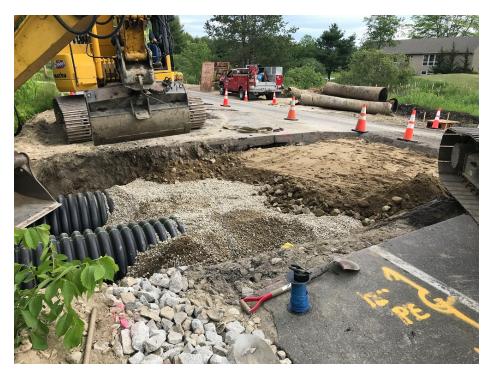

### TODAY'S CONSTRUCTION ACTIVITIES

-Crew replaced dual culverts in front of 272 Tuttle Road with two 36 inch HDPE culverts

## SEVEE & MAHER ENGINEERS, INC. CONSTRUCTION PHOTOS JUNE 13, 2018

Photo 1 – Installing the first two sections of 36 inch HDPE dual culverts

Photo 2 - First two sections of 36 inch HDPE dual culverts