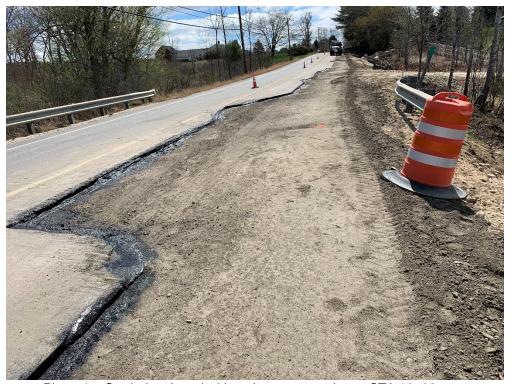

## SEVEE & MAHER ENGINEERS, INC. CONSTRUCTION PHOTOS MAY 05, 2020

Photo 1 – Graded curb pad with tack coat approximate STA 10+00

Photo 2 – Graded curb pad approximate STA 17+00