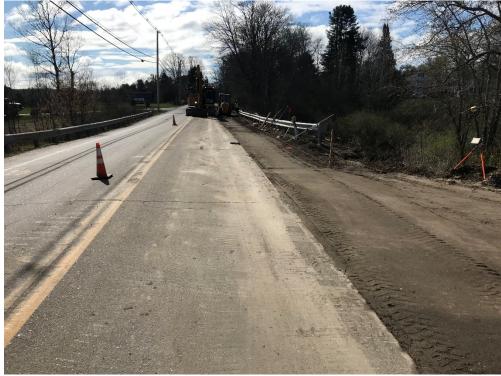

## SEVEE & MAHER ENGINEERS, INC. CONSTRUCTION PHOTOS MAY 05, 2020

Photo 1 – Graded curb pad with tack coat approximate STA 10+00

Photo 2 – Graded curb pad approximate STA 17+00