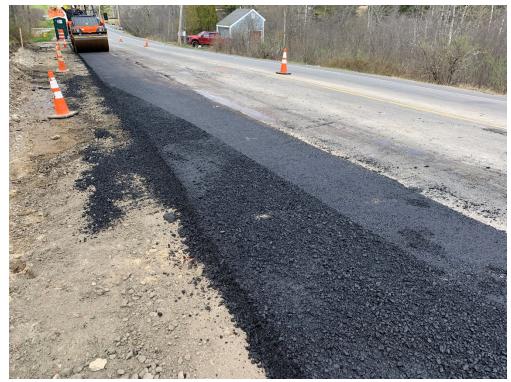

## SEVEE & MAHER ENGINEERS, INC. CONSTRUCTION PHOTOS MAY 05, 2020

Photo 3 – Placing and compacting pavement approximate STA 2+00

Photo 4 – Paved curb pad at approximate STA 5+50