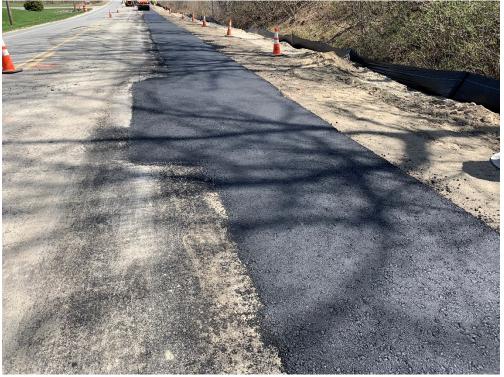

# SEVEE & MAHER ENGINEERS, INC. CONSTRUCTION PHOTOS MAY 05, 2020

Photo 5 – Paved curb pad with tack coat approximate STA 5+50

Photo 6 – Paved curb pad in front of 196 Tuttle Road