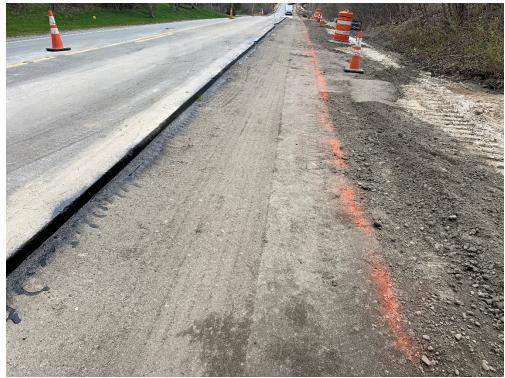

## SEVEE & MAHER ENGINEERS, INC. CONSTRUCTION PHOTOS MAY 05, 2020

Photo 1 – Graded curb pad with tack coat approximate STA 10+00

Photo 2 – Graded curb pad approximate STA 17+00