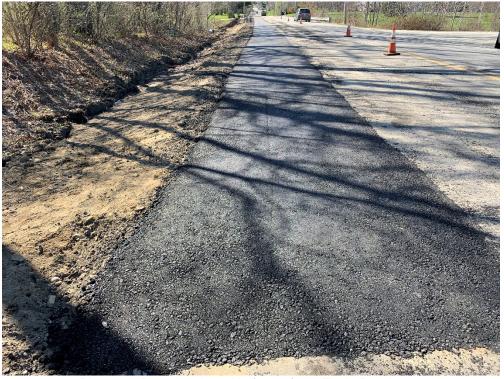

## SEVEE & MAHER ENGINEERS, INC. CONSTRUCTION PHOTOS MAY 05, 2020

Photo 3 – Placing and compacting pavement approximate STA 2+00

Photo 4 – Paved curb pad at approximate STA 5+50