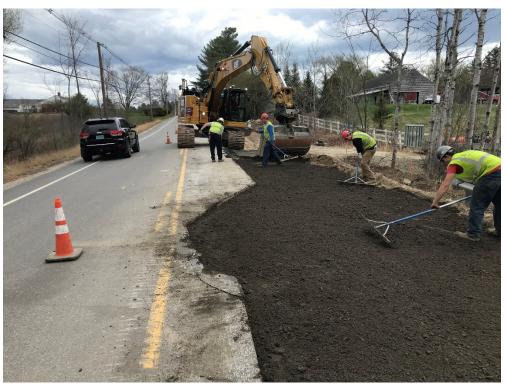

# SEVEE & MAHER ENGINEERS, INC. CONSTRUCTION PHOTOS MAY 04, 2020

Photo 3 – Graded curb pad approximate STA 9+50

Photo 4 – Placing and grading reclaim for curb pad