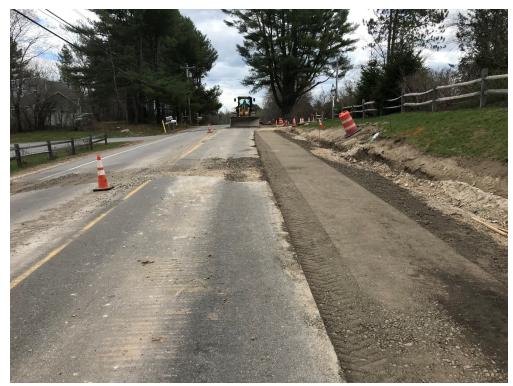

## SEVEE & MAHER ENGINEERS, INC. CONSTRUCTION PHOTOS MAY 04, 2020

Photo 1 – Curb pad, graded for pavement approximate STA 1+75

Photo 2 – Placing and grading reclaim for curb pad approximate STA 10+50