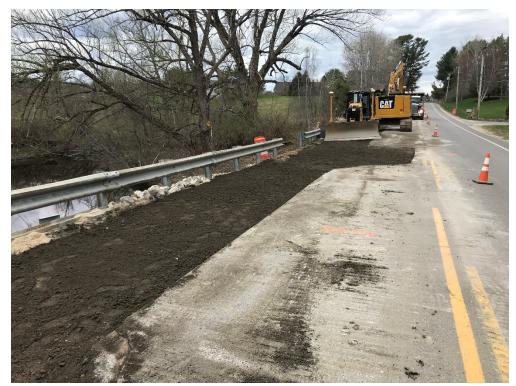

# SEVEE & MAHER ENGINEERS, INC. CONSTRUCTION PHOTOS MAY 04, 2020

Photo 3 – Graded curb pad approximate STA 9+50

Photo 4 – Placing and grading reclaim for curb pad