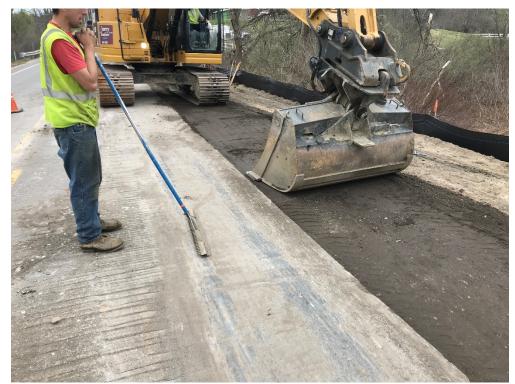

## SEVEE & MAHER ENGINEERS, INC. CONSTRUCTION PHOTOS MAY 04, 2020

Photo 1 – Curb pad, graded for pavement approximate STA 1+75

Photo 2 – Placing and grading reclaim for curb pad approximate STA 10+50