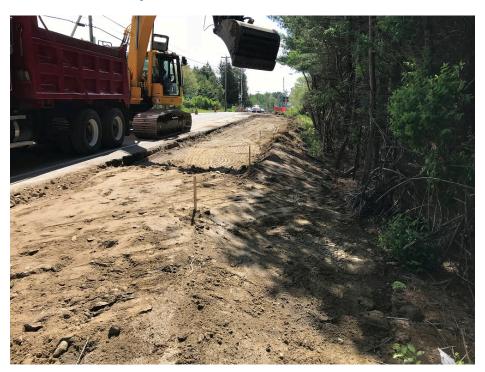

# SEVEE & MAHER ENGINEERS, INC. CONSTRUCTION PHOTOS MAY 24, 2018

Photo 3 - Constructing sidewalk near rail road tracks

Photo 4 – Constructing sidewalk back slope near rail road tracks