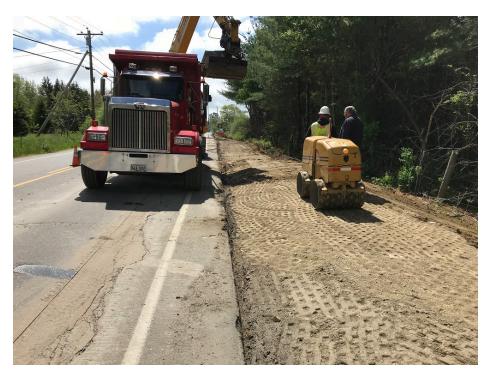

# SEVEE & MAHER ENGINEERS, INC. CONSTRUCTION PHOTOS MAY 24, 2018

Photo 3 - Constructing sidewalk near rail road tracks

Photo 4 – Constructing sidewalk back slope near rail road tracks