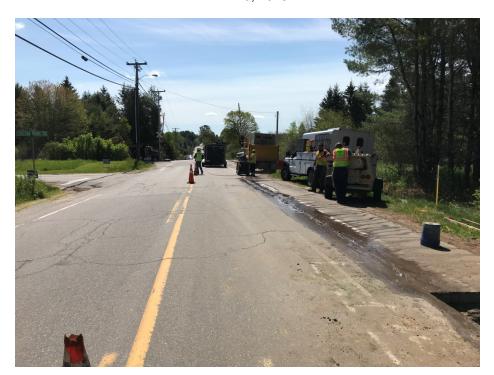

### **TODAY'S CONSTRUCTION ACTIVITIES**

-Crew excavated out air release valves at both ends of the project to assist PWD with repair so PWD can shut down the water main for hydrant relocation.

-Crew had sub-contractor on site to sawcut edge of pavement so crew can install pad for curbing machine.

# SEVEE & MAHER ENGINEERS, INC. CONSTRUCTION PHOTOS MAY 23, 2018

Photo 3 – Saw cutting pavement for curb installation

Photo 4 – Subgrade for sidewalk extension near Town Hall