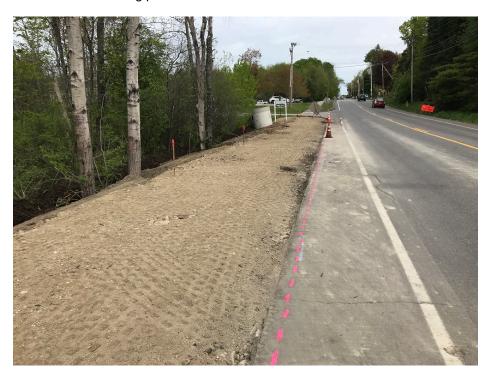

# SEVEE & MAHER ENGINEERS, INC. CONSTRUCTION PHOTOS MAY 23, 2018

Photo 3 – Saw cutting pavement for curb installation

Photo 4 – Subgrade for sidewalk extension near Town Hall