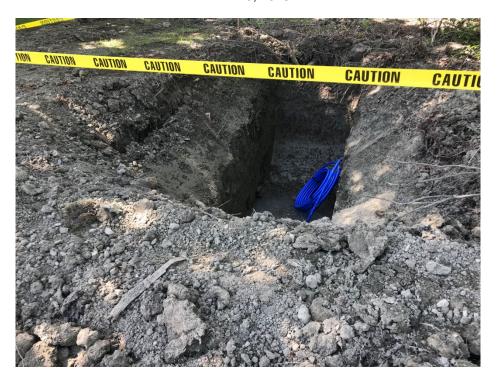

### **TODAY'S CONSTRUCTION ACTIVITIES**

-Crew excavated out air release valves at both ends of the project to assist PWD with repair so PWD can shut down the water main for hydrant relocation.

-Crew had sub-contractor on site to sawcut edge of pavement so crew can install pad for curbing machine.

# SEVEE & MAHER ENGINEERS, INC. CONSTRUCTION PHOTOS MAY 23, 2018

Photo 1 - Water service for 280 Tuttle Road

Photo 2 – Saw cutting pavement for curb installation