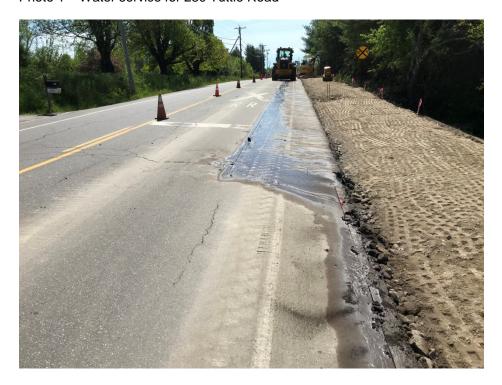

# SEVEE & MAHER ENGINEERS, INC. CONSTRUCTION PHOTOS MAY 23, 2018

Photo 1 - Water service for 280 Tuttle Road

Photo 2 – Saw cutting pavement for curb installation