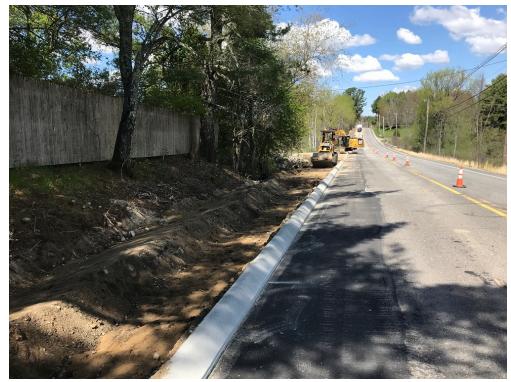

# SEVEE & MAHER ENGINEERS, INC. CONSTRUCTION PHOTOS MAY 19, 2020

Photo 1 – Excavating for subgrade in front of 196 Tuttle Road

Photo 2 – Grading subbase gravel at approximate STA 12+00