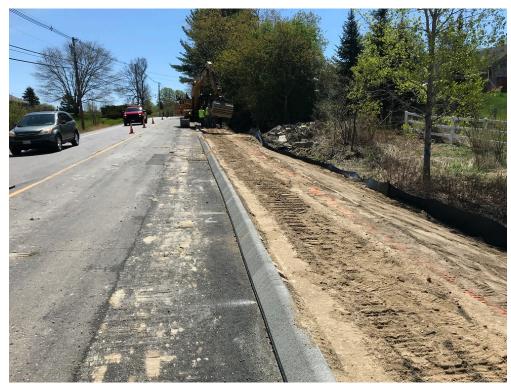

# SEVEE & MAHER ENGINEERS, INC. CONSTRUCTION PHOTOS MAY 19, 2020

Photo 1 – Excavating for subgrade in front of 196 Tuttle Road

Photo 2 – Grading subbase gravel at approximate STA 12+00