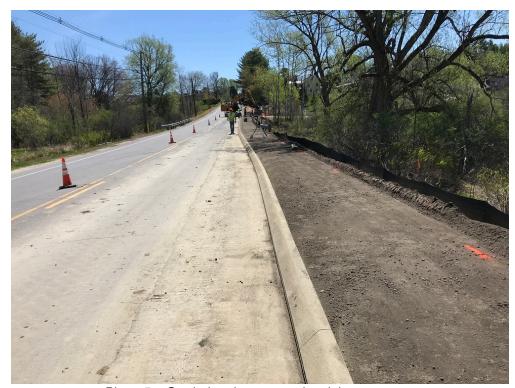

# SEVEE & MAHER ENGINEERS, INC. CONSTRUCTION PHOTOS MAY 19, 2020

Photo 1 – Excavating for subgrade in front of 196 Tuttle Road

Photo 2 – Grading subbase gravel at approximate STA 12+00