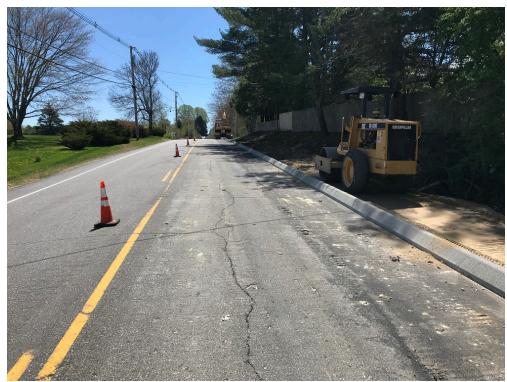

# SEVEE & MAHER ENGINEERS, INC. CONSTRUCTION PHOTOS MAY 19, 2020

Photo 3 - Compacting subbase gravel in front of 196 Tuttle Road

Photo 4 – Placing reclaim pavement at approximate STA 13+00