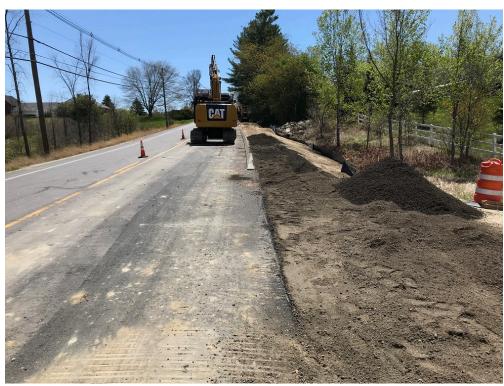

# SEVEE & MAHER ENGINEERS, INC. CONSTRUCTION PHOTOS MAY 19, 2020

Photo 1 – Excavating for subgrade in front of 196 Tuttle Road

Photo 2 – Grading subbase gravel at approximate STA 12+00