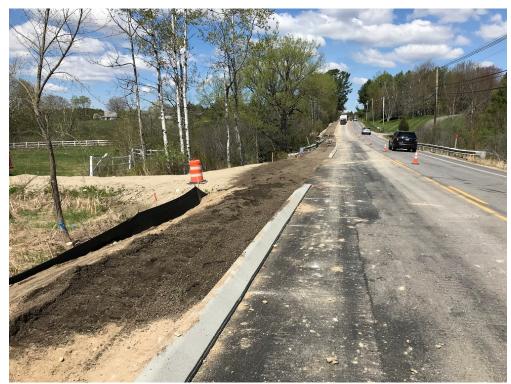

# SEVEE & MAHER ENGINEERS, INC. CONSTRUCTION PHOTOS MAY 19, 2020

Photo 3 - Compacting subbase gravel in front of 196 Tuttle Road

Photo 4 – Placing reclaim pavement at approximate STA 13+00

# SEVEE & MAHER ENGINEERS, INC. CONSTRUCTION PHOTOS MAY 19, 2020

Photo 5 - Graded and compacted reclaim pavement

Photo 6 – Placing reclaim pavement at approximate STA 12+00