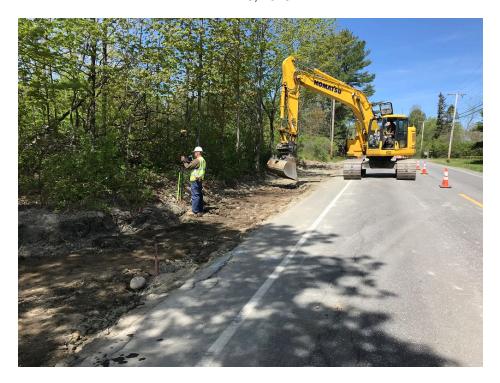

# SEVEE & MAHER ENGINEERS, INC. CONSTRUCTION PHOTOS MAY 18, 2018

Photo 3 – Setting grades for sidewalk extension subgrade

Photo 4 – Completed block retaining wall in front of 280 Tuttle Road