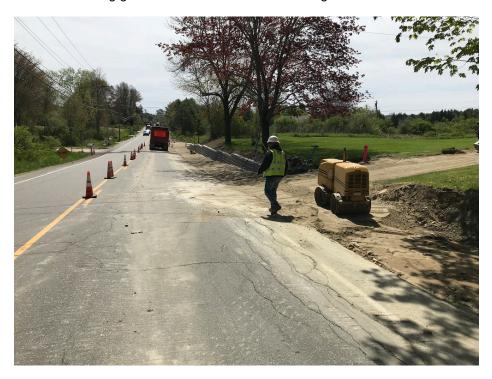

# SEVEE & MAHER ENGINEERS, INC. CONSTRUCTION PHOTOS MAY 18, 2018

Photo 3 – Setting grades for sidewalk extension subgrade

Photo 4 – Completed block retaining wall in front of 280 Tuttle Road