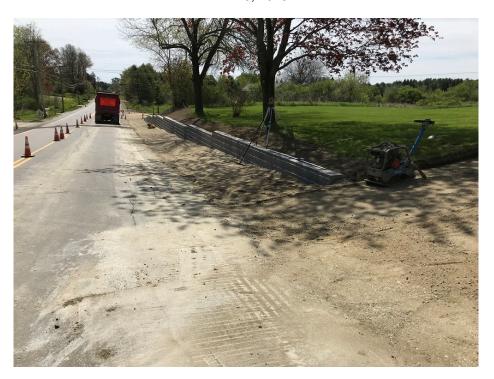

## SEVEE & MAHER ENGINEERS, INC. CONSTRUCTION PHOTOS MAY 18, 2018

Photo 1 – Completed retaining wall in front of 280 Tuttle Road

Photo 2 – Location of perimeter drain stub at 280 Tuttle Road