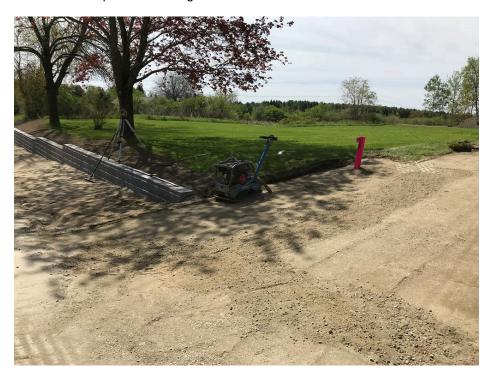

## SEVEE & MAHER ENGINEERS, INC. CONSTRUCTION PHOTOS MAY 18, 2018

Photo 1 – Completed retaining wall in front of 280 Tuttle Road

Photo 2 – Location of perimeter drain stub at 280 Tuttle Road