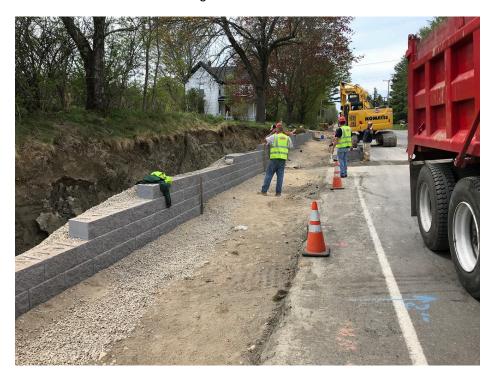

# SEVEE & MAHER ENGINEERS, INC. CONSTRUCTION PHOTOS MAY 17, 2018

Photo 3 – Behind block retaining wall in front of 280 Tuttle Road

Photo 4 – Block retaining wall in front of 280 Tuttle Road

# SEVEE & MAHER ENGINEERS, INC. CONSTRUCTION PHOTOS MAY 17, 2018

Photo 5 – Block retaining wall in front of 280 Tuttle Road

Photo 6 – Block retaining wall in front of 280 Tuttle Road