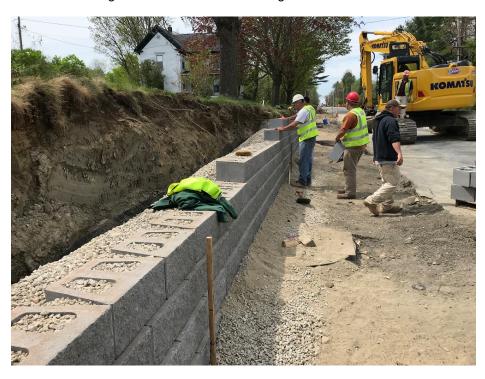

# SEVEE & MAHER ENGINEERS, INC. CONSTRUCTION PHOTOS MAY 17, 2018

Photo 1 – Placing stone behind block retaining wall

Photo 2 – Placing block for retaining wall in front of 280 Tuttle Road