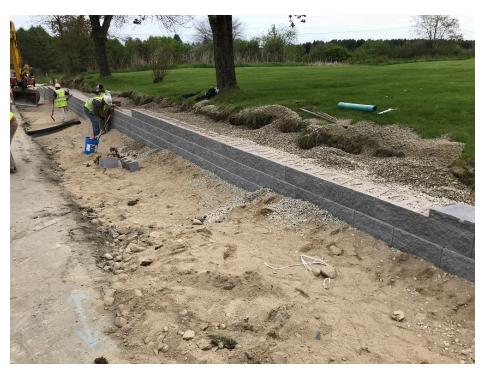

### TODAY'S CONSTRUCTION ACTIVITIES

| TODAT O CONCINCOTION ACTIVITIES                                               |
|-------------------------------------------------------------------------------|
| -Crew completed constructing block retaining wall in front of 280 Tuttle Road |
|                                                                               |
|                                                                               |
|                                                                               |

# SEVEE & MAHER ENGINEERS, INC. CONSTRUCTION PHOTOS MAY 17, 2018

Photo 1 – Placing stone behind block retaining wall

Photo 2 – Placing block for retaining wall in front of 280 Tuttle Road