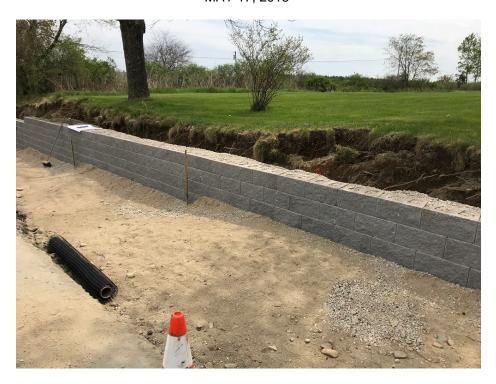

### TODAY'S CONSTRUCTION ACTIVITIES

| TODAT O CONCINCOTION ACTIVITIES                                               |
|-------------------------------------------------------------------------------|
| -Crew completed constructing block retaining wall in front of 280 Tuttle Road |
|                                                                               |
|                                                                               |
|                                                                               |

# SEVEE & MAHER ENGINEERS, INC. CONSTRUCTION PHOTOS MAY 17, 2018

Photo 1 – Placing stone behind block retaining wall

Photo 2 – Placing block for retaining wall in front of 280 Tuttle Road