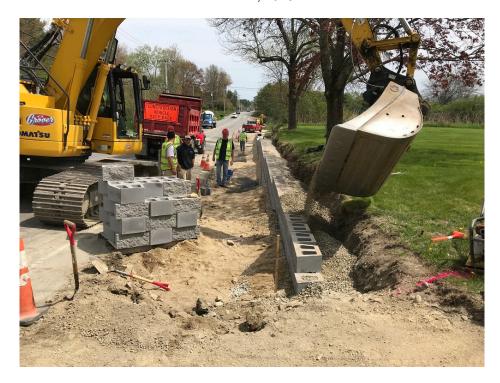

# SEVEE & MAHER ENGINEERS, INC. CONSTRUCTION PHOTOS MAY 17, 2018

Photo 1 – Placing stone behind block retaining wall

Photo 2 – Placing block for retaining wall in front of 280 Tuttle Road