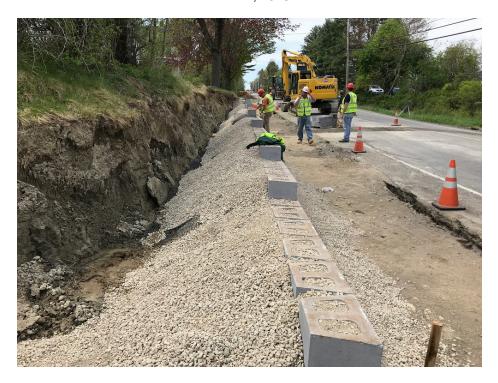

# SEVEE & MAHER ENGINEERS, INC. CONSTRUCTION PHOTOS MAY 17, 2018

Photo 3 – Behind block retaining wall in front of 280 Tuttle Road

Photo 4 – Block retaining wall in front of 280 Tuttle Road