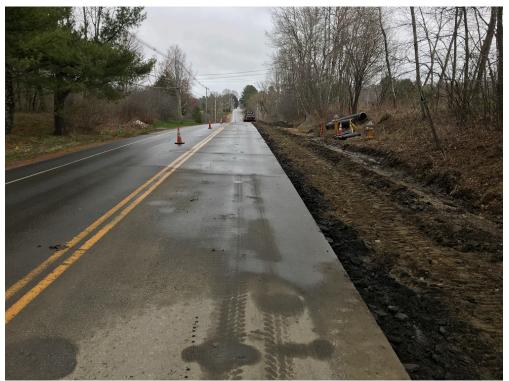

# SEVEE & MAHER ENGINEERS, INC. CONSTRUCTION PHOTOS APRIL 30, 2020

Photo 1 – Removing pavement and grading for curb pad

Photo 2 – Preparing for curb pad