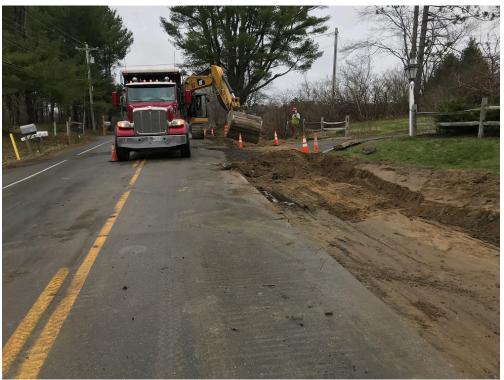

# SEVEE & MAHER ENGINEERS, INC. CONSTRUCTION PHOTOS APRIL 30, 2020

Photo 3 – Grading for curb pad

Photo 4 – Preparing subgrade for curb pad