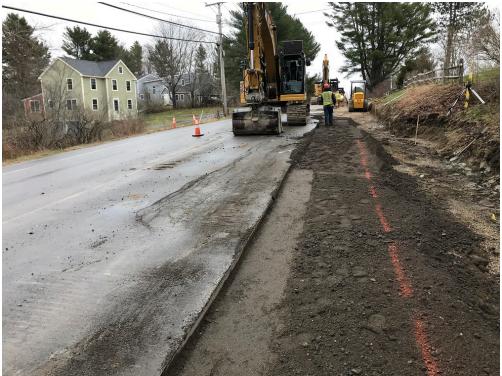

# SEVEE & MAHER ENGINEERS, INC. CONSTRUCTION PHOTOS APRIL 30, 2020

Photo 1 – Removing pavement and grading for curb pad

Photo 2 – Preparing for curb pad