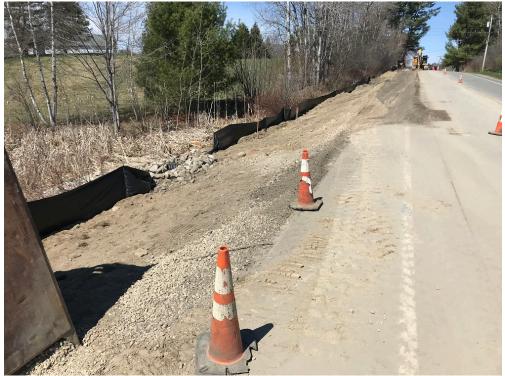

# SEVEE & MAHER ENGINEERS, INC. CONSTRUCTION PHOTOS APRIL 29, 2020

Photo 1 – Backfilling 15 inch cross culvert at approximate STA 1+70

Photo 2 – Backfilled trench from CB 8+00 to CB 6+00