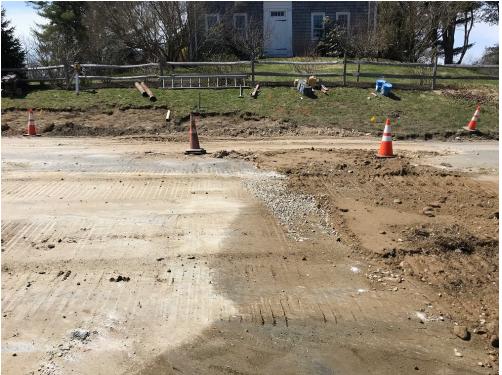

# SEVEE & MAHER ENGINEERS, INC. CONSTRUCTION PHOTOS APRIL 29, 2020

Photo 3 – Backfilled cross trench at approximate STA 1+70

Photo 4 – Compacting and preparing for rip rap outlet protection