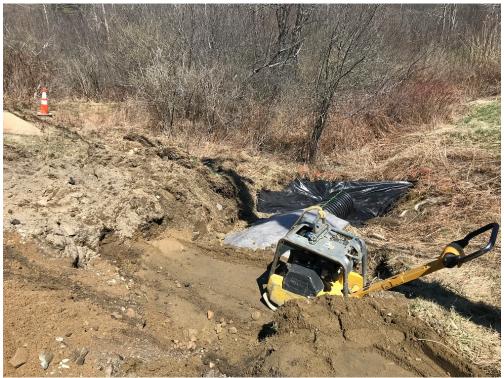

# SEVEE & MAHER ENGINEERS, INC. CONSTRUCTION PHOTOS APRIL 29, 2020

Photo 3 – Backfilled cross trench at approximate STA 1+70

Photo 4 – Compacting and preparing for rip rap outlet protection