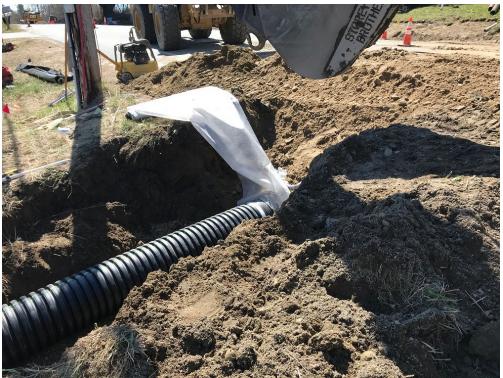

# SEVEE & MAHER ENGINEERS, INC. CONSTRUCTION PHOTOS APRIL 29, 2020

Photo 1 – Backfilling 15 inch cross culvert at approximate STA 1+70

Photo 2 – Backfilled trench from CB 8+00 to CB 6+00