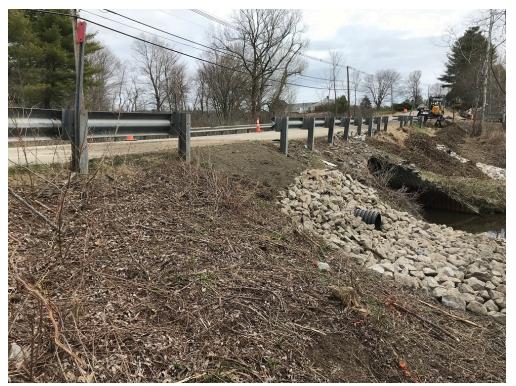

# SEVEE & MAHER ENGINEERS, INC. CONSTRUCTION PHOTOS APRIL 28, 2020

Photo 1 – Pipe outlet for CB 10+15

Photo 2 – 15 inch drain pipe at approximate STA 7+80