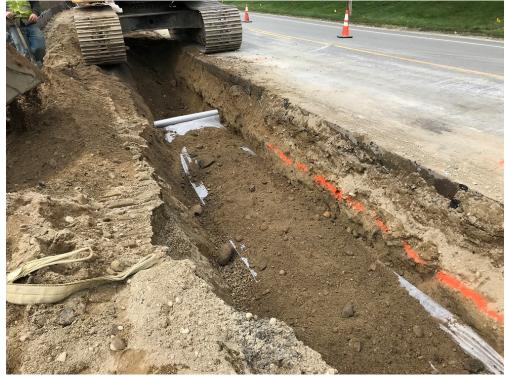

## SEVEE & MAHER ENGINEERS, INC. CONSTRUCTION PHOTOS APRIL 28, 2020

Photo 3 – Excavating for 15 inch drain pipe at approximate STA 7+50

Photo 4 – View of the road section at approximate STA 7+50