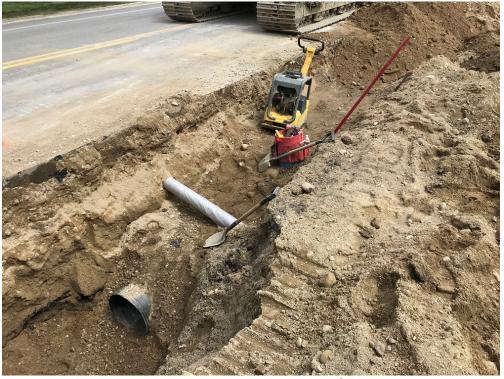

## SEVEE & MAHER ENGINEERS, INC. CONSTRUCTION PHOTOS APRIL 28, 2020

Photo 3 – Excavating for 15 inch drain pipe at approximate STA 7+50

Photo 4 – View of the road section at approximate STA 7+50