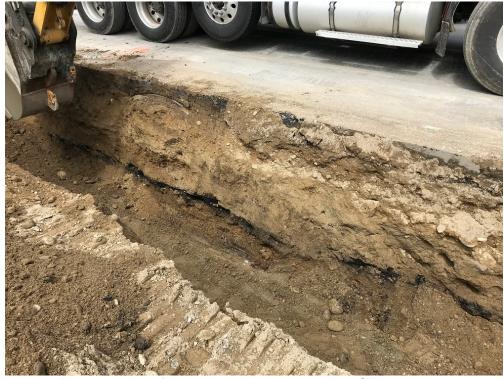

## SEVEE & MAHER ENGINEERS, INC. CONSTRUCTION PHOTOS APRIL 28, 2020

Photo 3 – Excavating for 15 inch drain pipe at approximate STA 7+50

Photo 4 – View of the road section at approximate STA 7+50