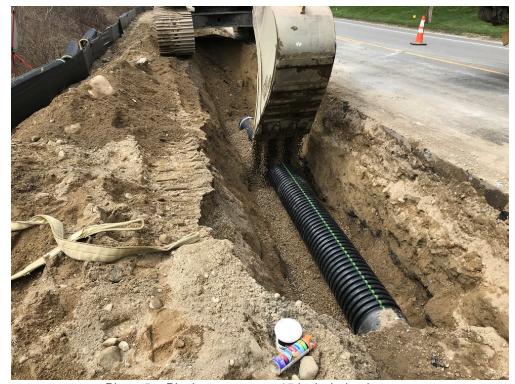

# SEVEE & MAHER ENGINEERS, INC. CONSTRUCTION PHOTOS APRIL 28, 2020

Photo 1 – Pipe outlet for CB 10+15

Photo 2 – 15 inch drain pipe at approximate STA 7+80