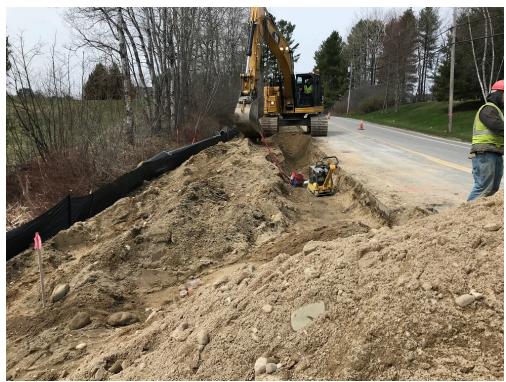

## SEVEE & MAHER ENGINEERS, INC. CONSTRUCTION PHOTOS APRIL 28, 2020

Photo 5 – Placing stone over 15 inch drain pipe

Photo 6 – Backfilling 15 inch drain pipe.