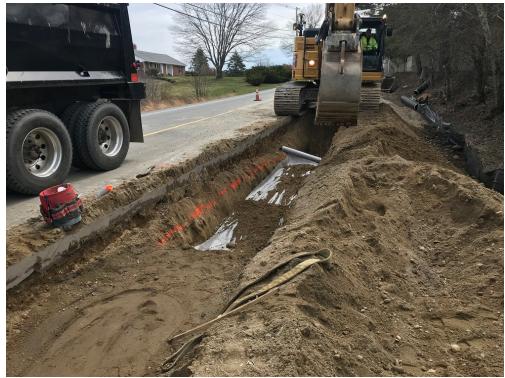

# SEVEE & MAHER ENGINEERS, INC. CONSTRUCTION PHOTOS APRIL 24, 2020

Photo 3 – Excavating for 15 inch drain pipe at approximate STA 14+00

Photo 4 – Compacting trench at approximate STA 13+50