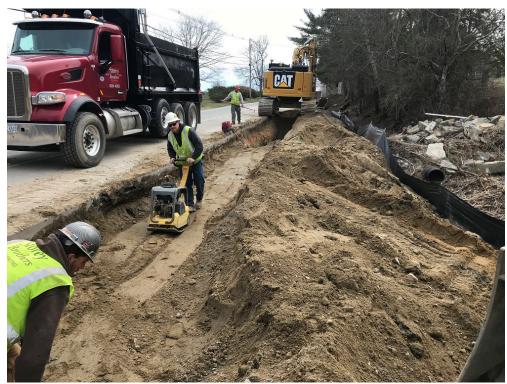

# SEVEE & MAHER ENGINEERS, INC. CONSTRUCTION PHOTOS APRIL 24, 2020

Photo 5 – Backfilling over 15 inch drain pipe at approximate STA 14+00

Photo 6 – Compacting drain pipe trench