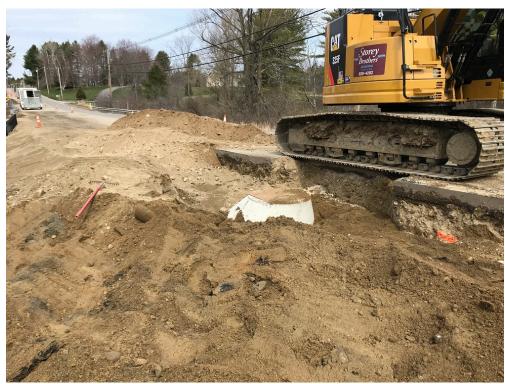

# SEVEE & MAHER ENGINEERS, INC. CONSTRUCTION PHOTOS APRIL 24, 2020

Photo 2 – Backfilling around CB 12+50