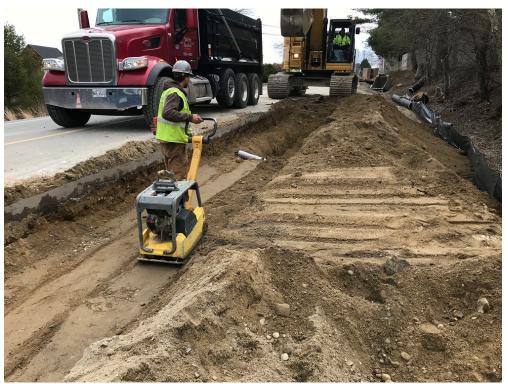

# SEVEE & MAHER ENGINEERS, INC. CONSTRUCTION PHOTOS APRIL 24, 2020

Photo 5 – Backfilling over 15 inch drain pipe at approximate STA 14+00

Photo 6 – Compacting drain pipe trench