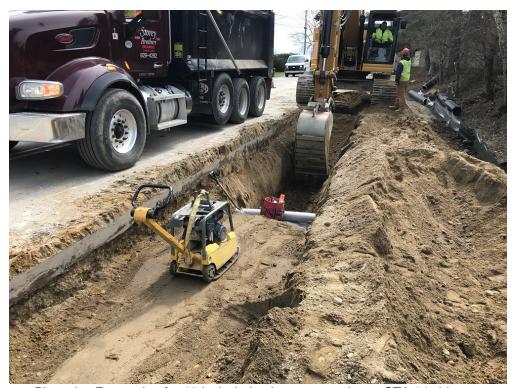

# SEVEE & MAHER ENGINEERS, INC. CONSTRUCTION PHOTOS APRIL 24, 2020

Photo 3 – Excavating for 15 inch drain pipe at approximate STA 14+00

Photo 4 – Compacting trench at approximate STA 13+50