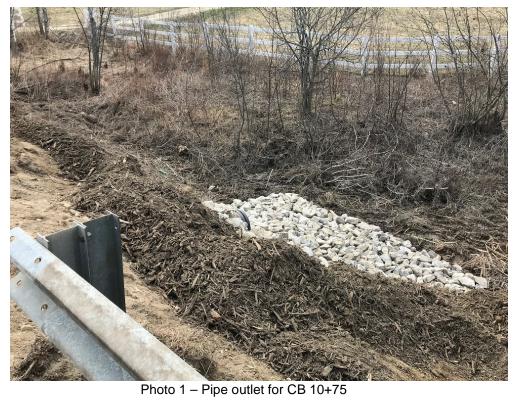

## **TODAY'S CONSTRUCTION ACTIVITIES**

- Install 15 inch drain pipe from STA 12+00 to STA 14+60
- Install CB 12+50