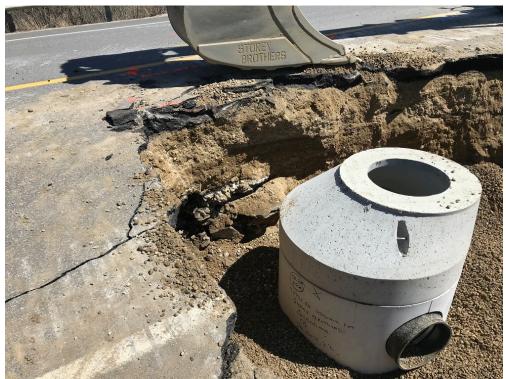

# SEVEE & MAHER ENGINEERS, INC. CONSTRUCTION PHOTOS APRIL 23, 2020

Photo 5 – Road build up at STA 10+75

Photo 6 – Road build up at STA 10+75