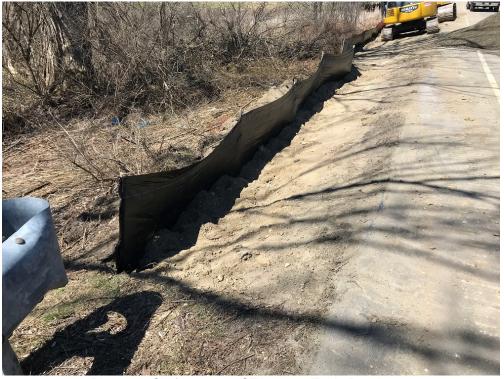

# SEVEE & MAHER ENGINEERS, INC. CONSTRUCTION PHOTOS APRIL 22, 2020

Photo 3 – Silt fence in front of 196 Tuttle Road

Photo 4 – Silt fence near STA 10+00 Tuttle Road