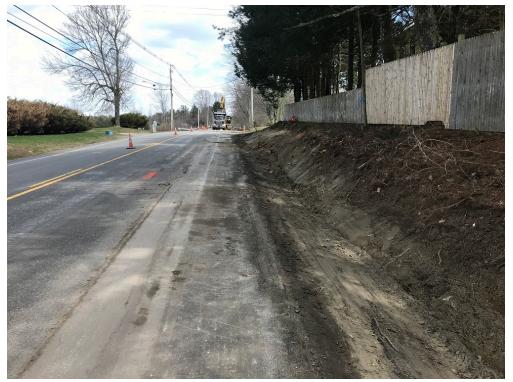

# SEVEE & MAHER ENGINEERS, INC. CONSTRUCTION PHOTOS APRIL 22, 2020

Photo 1 – View of area in front of 196 Tuttle Road

Photo 2 – Silt fence in front of 220 Tuttle Road