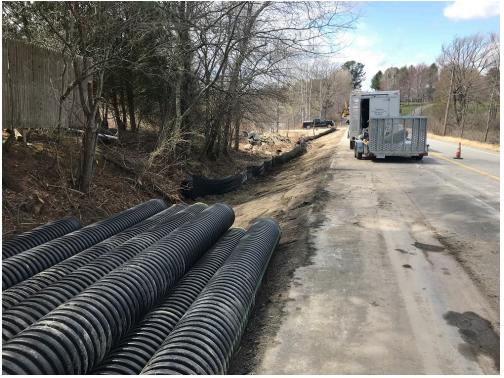

# SEVEE & MAHER ENGINEERS, INC. CONSTRUCTION PHOTOS APRIL 22, 2020

Photo 3 – Silt fence in front of 196 Tuttle Road

Photo 4 – Silt fence near STA 10+00 Tuttle Road