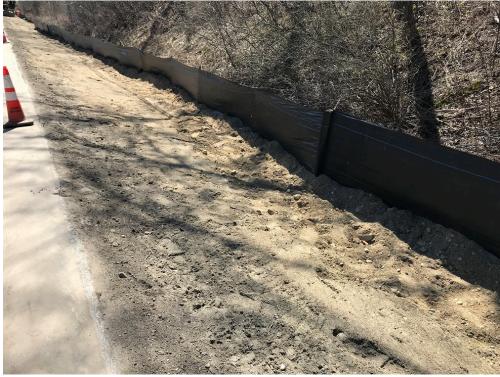

# SEVEE & MAHER ENGINEERS, INC. CONSTRUCTION PHOTOS APRIL 22, 2020

Photo 1 – View of area in front of 196 Tuttle Road

Photo 2 – Silt fence in front of 220 Tuttle Road