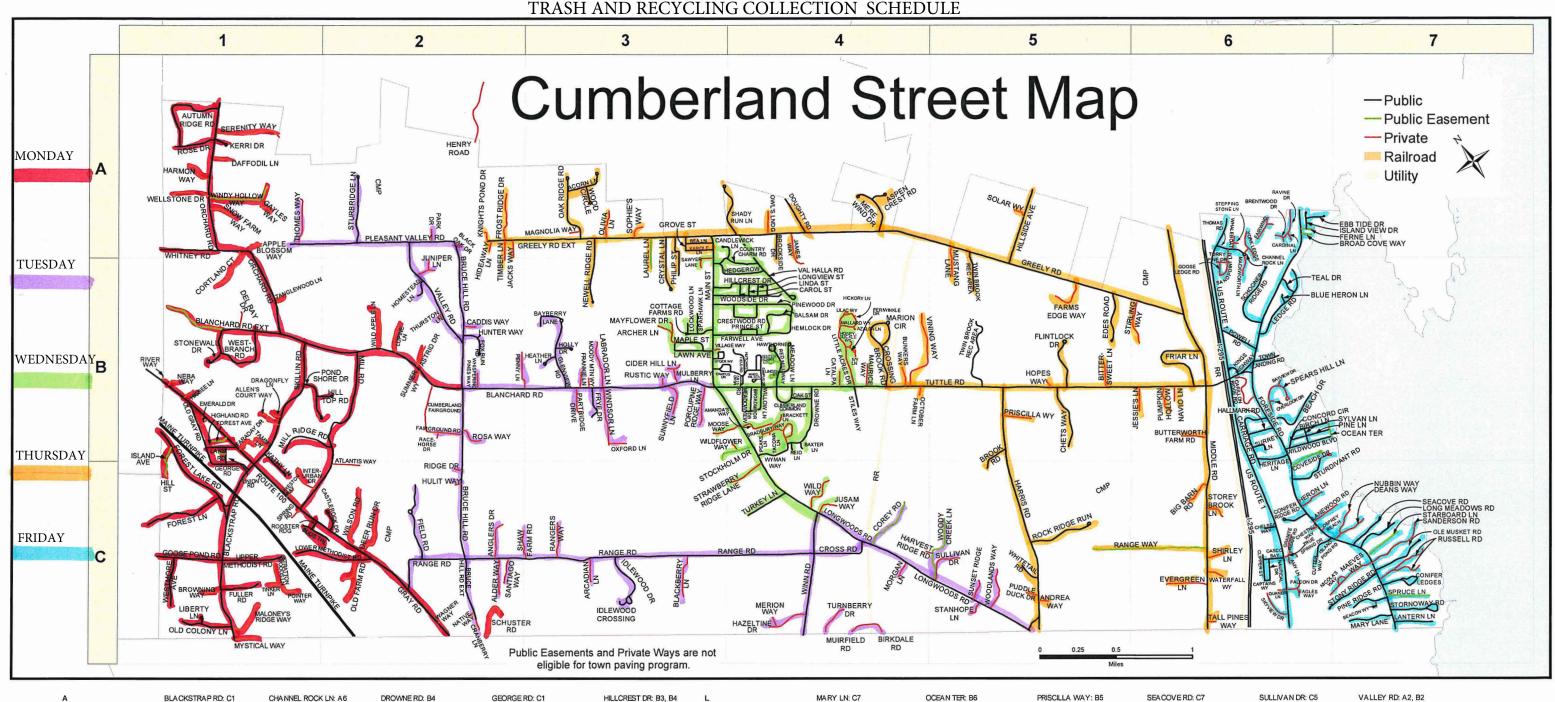

ACORN LN: A3 ALDER WAY: C2 ALLEN'S COURT WAY: B1 AMANDA'S WAY: B4 AMY LN: C6 ANDREA WAY: C5 ANGLERS DR: C2 APPLE BLOSSOM WAY: A ARCADIAN LN: C3 ARCHER LN: B3 ASPEN CREST RD: A4 ASTRID DR: B2 ATLANTIS WAY: C2 AUTUMN RIDGE RD: A1 AZALEA LN: B4 BALSAM DR: B4 BAXTER LN: B4

BAYBERRY LN: B3 BAYVIEW DR: B6 BEA LN: A3 BEACH DR: B6 BEACON WAY: C7 BIRCH LN: B6 BIRKDALERD: C4 BITTERSWEET LN: B BLACKBERRY LN: C3

BLACKSTRAP RD: C1 BLANCHARD RD: B1, B2, B3 BLANCHARD RD EXT: B1 BLUE HERON LN: B6 BRACKETT LN: B4 BRADBURY WAY: B4 BRENTWOOD DR: A6 BROAD COVE WAY: A6 BROADMOOR DR: B4 BROOK RD: B5, C5 BROOKSIDE DR: A4, B4 BROWNING WAY: C1 BRUCE HILL RD: A2, B2, C2 BRUCE HILL RD EXT: C2 BUDS TRAIL C1 C2 BUTTERWORTH FARM RD: B6 CROSS RD: C4 CAMPUS DR: B3, B4 CANDLEWICK LN: A3, A4, B4

BUNKERS WAY: B4 CADDIS WAY: B2 CAPTAIN'S WAY: C6 CARDINAL IN A6 CARILLON RIDGE RD: B6 CAROL ST: B4 CARRIAGE RD: B6, C6 CASCO BAY DR: C6 CATALPA LN: B4

CHESTNUT WAY: C6 CHETS WAY: B5 CIDER HILL LN: B3 CLIPPER ST: C6 CONCORD CIR: B6 CONIFER LEDGES: C7 CONIFER RIDGE RD: C6 CORTLAND CT: B1 COTTAGE FARMS RD: B3 COUNTRY CHARM RD: B3, B4 COVESIDE DR: B6 C6 CRANBERRY LN: C2 CRESTWOOD RD: B4 CROSSING BROOK RD: B4 CRYSTAL LN: A3, B3 CUMBERLAND COMMON: B4

CUMBERLAND FAIRGROUND: B2 FOREST LN: C1 CUTTER WAY: C6 DAFFODIL LN: A1 DEANS WAY: C7 DEER RUN DR: C2 DEL RAY DR: B1 FULLER RD: C1 DOUGHTY RD: A4 DRAGONFLY LN: B GAYLES WAY: A1

EAGLES WAY: C6 EBB TIDE DR: A6 FDES RD: R5 EMERALD DR: B1 EVERGREEN LN: C6 FAIRGROUND RD: B2

FALCON DR: C6 FARADAY DR: B1 FARMS EDGE WAY: B5 FARWELL AVE: B3, B4 FERNELN: A6 FIELD RD: C2 FLINTLOCK DR: B5 FORESIDE RD: A6, B6, C6, C7 FOREST LAKE RD: B1, C1 FOX RUN RD: B2 FRANKIE I N. B3 FRIAR LN: B6 FROST RIDGE DR: A2 FRYE DR: B3

GEORGE RD: C1 GLENVIEW RD: B3 GOOSE LEDGE RD: B6 GOOSE POND RD: C1 GRANITE RIDGE RD: C6 GRAY RD (RT 100): B1.C1.C2 GREELY RD EXT: A2 A3 GREELY RD: A3, A4, A5, B5, B6 HUTCHINS FIELD RD: B4 GROVE ST: A3 GYGER WAY: B3

HALLMARK RD: B6 HARMON WAY: A1 HARRIS RD: B5. C5 HARVEST RIDGE RD: C4 C5 HA WTHORNE CT: B4 HAZELTINE DR: C4 HEATHER LN: B3 HEDGEROW DR: B3, B4 HEMLOCK DR: B4 HENRY RD: A2 HERITAGE LN: BE HERON LN: C6 HICKORY LN: B4 HIDEAWAY LN: A2 HIGBEE LN: B1 HIGHLAND RD: B1

HILL TOP RD: B1, B2

HILLCREST DR: B3, B4 HILLSIDEAVE A5, B5 HOLLY DR: B3 HOMESTEAD LN: B2 HOPES WAY B5 HULIT WAY: C2 HUNTER WAY: B2

1295: A6, B6, C6 IDLEWOOD CROSSING: C3 IDLEWOOD DR: C3 INTERURBAN DR: C1 ISLANDAVE B1, C1 ISLAND POND RD: CE ISLAND VIEW DR: A6 IVY LN: B4 JACKS WAY: A2

JAMES WAY: A4, B4 JESSIES LN: B6 JUNIPER LN: B2 JUSAM WAY: C4 KAROLE LN: A3 KATHY LN: B1, C1 KERRI DR: A1 KINGS HIGHWAY: BE KNIGHTS POND DR: A2

LABRADOR LN: B3 MAURICE WAY: B4 LAKE RD: B1 MAYFLOWER DR: B3 LANEWOOD RD: C6, C7 LANTERN I N. C7 LAUREL LN: A3. B3 LAWN AVE: B3 LEDGE RD: B6 LIBERTY LN: C1 LILAC WAY: B4 LINDA ST: B4 LINDEN CT: B4 LITTLE ACRES DR: B4 LOCKWOOD LN: B3 LONG MEADOWS RD: C7 LONGVIEW ST: B4 LONGWOODS RD: C4, C5 LOWER METHODIST RD: C1, C2 LUPINE LN: B2

MABLET WILSON: B4 MACKWORTH LN: A6, B6 MAEVES WAY: C7 MAIN ST (RT 9): A3, B3, B4, C4 MAINETURNPIKE B1, C1, C2 MALLARD WAY: B4 MALONEY'S RIDGE WAY: C1 MAPLEST: B3 MARION CIR: B4

MEADOW LN: B4 OLD FARM RD: C2 MEADOW/IEW RD: B4 OLD GRAY RD: B1 C1 OLE MUSKET RD: C7 MERE WIND DR: A4 OLIVIA LN: A3 MERION WAY: C4 MIDDLE RD: A6, B6, C6 ORCHARD RD: A1, B1 OSPREY REACH: C6 MILL RD: B2, C1, C2 OVERLOOK DR: B6 MILL RIDGE RD: B1, B2 MOODY MOUNTAIN WAY: B3 OWL'S LNDG: A4 MOOSE WAY: B3 OXFORD LN: B3 MORGAN LN: C4 PARK DR: A2 MSAD 51 BLVD: B4 PARTRIDGE DR: B3 MUIRFIELD RD: C4 MULBERRY LN: B3 PEAK'S LN: B4 MUSTANG LN: A5, B5 PENNY LN: B3 PERIMNKLE DR: B4 MYSTICAL WAY: C1 PHILIP ST: A3, B3 NATIVE WAY: C2 PINE LN: B6 NAUTICAL DR: C6 PINE RIDGE RD: C7 NAVIOLN: B6 PINEWOOD DR: B3. B4 NEBA WAY: B1 NEWELL RIDGE RD: A3, B3 POINTER WAY: C1 NICOLA'S WAY: C7 POND SHORE DR: B1, B2 NUBBIN WAY: C7 PORCUPINE RIDGE WAY: B3 POWELL RD: B6 OAK RIDGE RD: A3

PRINCE ST: B4

OCTOBER FARM LN: B4 OLD COLONY LN: C1 QUAKER LANE: C6 RACEHORSE DR: B2 RANGE WAY: C5, C6 RANGERS WAY: C3 RAVINE DR: A6 RED MILL WAY: B4 RED I Nº B4 RIDGE DR: C2 RIVER WAY: B1 ROCK RIDGE RUN: C5 ROOSTER RIDGE: C1 ROSA WAY: B2 ROSE DR: A1 RUSSELL RD: C7 RUSTIC WAY: B3 PLEASANT VALLEY RD: A1, A2 SAND POINT LN: A6, B6 SANDERSON RD: C7 SAWYER LN: B3 SCHOOL ACCESS RD: B3, B4 PRESTON WAY: C1 SCHOONER RIDGE RD: B6

SCHUSTER RD: C2

PRISCILLA WAY: B5 SEACOVE RD: C7 PUDDLE DUCK DR: C5 SERENITY WAY: A1 PUMPKIN HOLLOW: B6 SHADY RUN LN: A3, A4 SHAW FARM RD: C2, C3 SHIRLEY LN: C6 SKILLIN RD: B1, C1 RANGE RD: C2, C3, C4 SKYVIEW DR: C6 SNOW FARM WAY: A1 SOLAR WAY: A5 SOPHIES WAY: A2 SPARHAWK LN: B3 SPEARS HILL LN: B6 SPRING RD: C1 SPRUCE LN: C7 STANHOPE LN: C5 STARBOARD LN: C7 STEPPING STONE LN: A6 STILES WY: B4 ROUTE 100: B1, C1, C2 STIRLING WAY: B6 STOCKHOLM DR: B3, B4 STONEWALL DR: B1 STONY RIDGE RD: C6, C7 STOREY BROOK LN: C6 STORNOWAY RD: C7 SANTIAGO WAY: C2

STRATTON WOODS LN: C1 STRAWBERRY RIDGE LN: C3. STURBRIDGE LN: A2 STURDIVANT RD: B6, C6

SULLIVAN DR: C5 SUMMER WAY: B2 SUNNY FIELD LN: B3 SUNSET RIDGE: C5 SURREY LN: B6 SYLVAN LN: B6 TACOMA LN: B4 TALL PINES WAY: C6 TAMMY LN: B1 TANGLEWOOD LN: B1 TEAL DR: B6 THOMAS DR: A6 THOMES WAY: A1 THURSTON LN: B2 TIMBER LN: A2 TORRY PINE DR: B6 TOWN LANDING RD: B6 TRUE SPRING DR: C6 TURKEY LN: C4 TURNBERRY DR: C4 TUTTLE RD: B3, B4, B5, B6 TWIN BROOK REC AREA: B5 WOOD CIR: A3 UPPER METHODIST RD: C1 US ROUTE 1: A6, B6, C6 VAL HALLA RD: A4, B4

VALLEY RD: A2, B2 VILLAGEWAY: B3 VINING WAY: B4 WAGNER WAY: C2 WATERFALL WY: CE WELLSTONE DR: A1 WESTBRANCH RD: B1 WESTMORE AVE: C1 WHALEBOAT LN: A6 WHISPERING PINES WAY: BZ WHITETAIL RD: C5 WHITNEY RD: A1 WILD APPLE LN: B2 WILD WAY: C4 WILDFLOWER WAY: B4 WILDWOOD BLVD: B6 WILLOW LN: B4 WILSON RD: C2 WINDSOR LN: B3 WINDY HOLLOW: A1 WINN RD: C4 WINTERBERRY CT: B4 WOODLANDS WAY: C5 WOODY CREEK LN: C5 WYMAN WAY: B4 YORK LEDGE DR: A6, B6