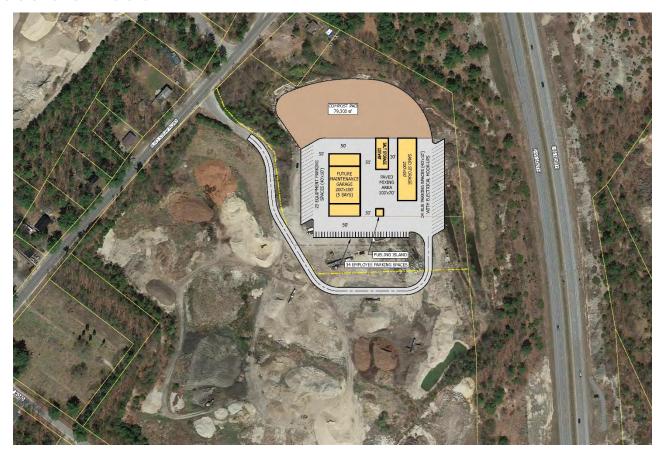

#### SITE PLANNING - EXIST. PW SITE

## SITE PLANNING - EXIST. PW SITE

#### SITE PLANNING - EXIST. PW SITE

- Partial Relocation of Compost/Sand/Salt Not Pursued
  - Not Consistent with Master Plan
  - Logistics of PW facilities at separate locations

- Doughty Road
  - Topography/Earthwork Costs
  - On Aquifer