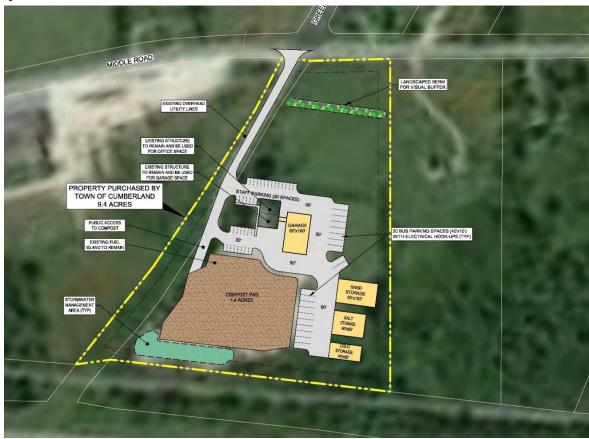

#### SITE PLANNING - EXIST. PW SITE

## SITE PLANNING - EXIST. PW SITE

#### SITE PLANNING - EXIST. PW SITE

- Partial Relocation of Compost/Sand/Salt Not Pursued
  - Not Consistent with Master Plan
  - Logistics of PW facilities at separate locations

- Doughty Road
  - Topography/Earthwork Costs
  - On Aquifer