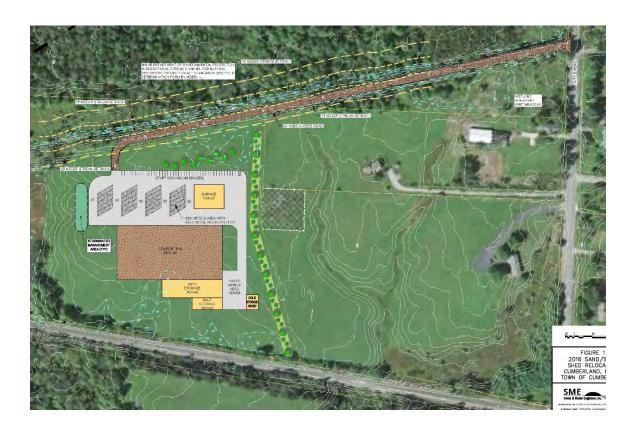

#### SITE PLANNING - EXIST. PW SITE

## SITE PLANNING - EXIST. PW SITE

#### SITE PLANNING - EXIST. PW SITE

- Partial Relocation of Compost/Sand/Salt Not Pursued
  - Not Consistent with Master Plan
  - Logistics of PW facilities at separate locations

- Doughty Road
  - Topography/Earthwork Costs
  - On Aquifer