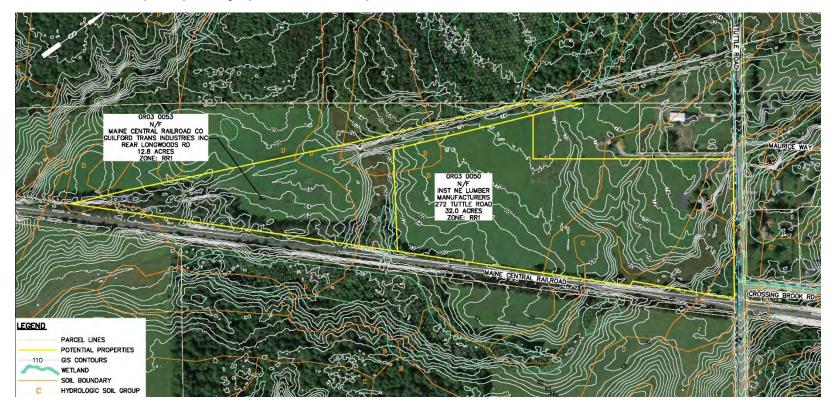

• NELMA Property Actual – Moved to Site Planning:

- NELMA Property & RR Property Not Pursued Further:
  - Value of Property for Other Type Development
  - Visibility of Project from Town Forest/Abutters

- Greely Road (near Hillside Ave)

  Not Pursued:
  - Site Topography Costly Earth Work
  - Costly Utility Connections
  - Soils/Wetlands

- Longwoods Road Not Pursued:
  - Wetlands, Pond, Site Topography, etc.