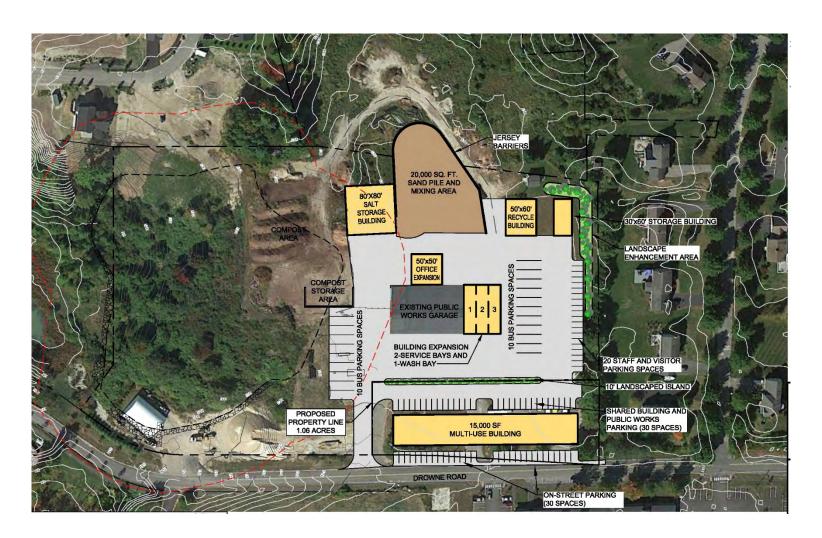

#### SITE PLANNING - EXIST. PW SITE

## SITE PLANNING - EXIST. PW SITE

#### SITE PLANNING - EXIST. PW SITE

- Partial Relocation of Compost/Sand/Salt Not Pursued
  - Not Consistent with Master Plan
  - Logistics of PW facilities at separate locations

- Doughty Road
  - Topography/Earthwork Costs
  - On Aquifer