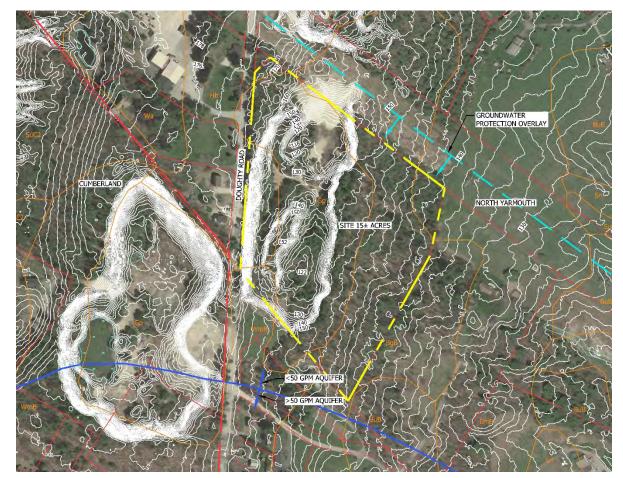

#### SITE PLANNING - EXIST. PW SITE

- Partial Relocation of Compost/Sand/Salt Not Pursued
  - Not Consistent with Master Plan
  - Logistics of PW facilities at separate locations

- Doughty Road
  - Topography/Earthwork Costs
  - On Aquifer

- West Cumberland Chase Pit Not Pursued
  - Cost of accessible Road
  - On Aquifer

Skillins Road Property