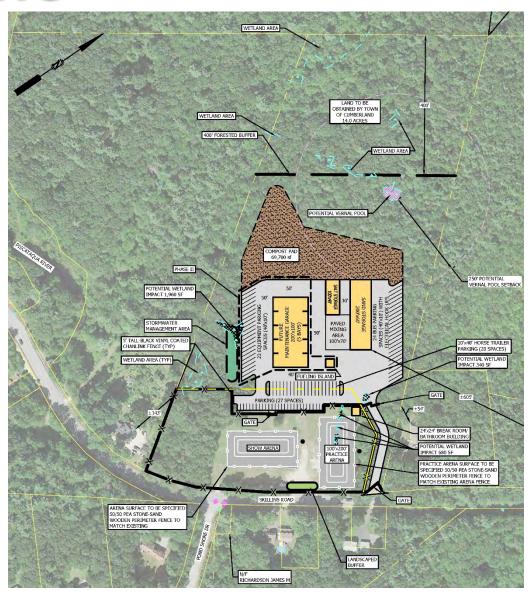

- West Cumberland Chase Pit Not Pursued
  - Cost of accessible Road
  - On Aquifer

Skillins Road Property