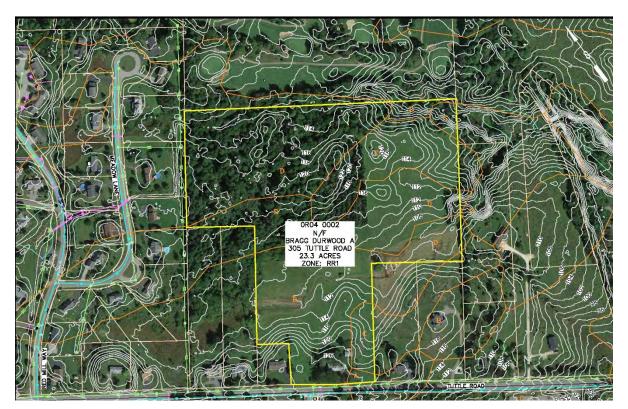

- Tuttle Road Not pursued:
  - Proximity to housing developments
  - Wetland in rear of lot split development

- NELMA Property Actual Moved to Site Planning Phase:
  - Whole Lot not available
  - Back of property purchase pursued