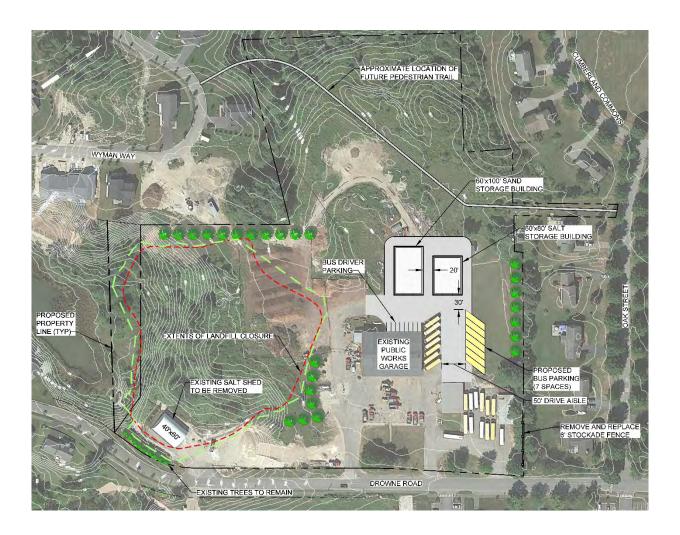

#### SITE PLANNING - EXIST. PW SITE

## SITE PLANNING - EXIST. PW SITE

#### SITE PLANNING - EXIST. PW SITE

- Partial Relocation of Compost/Sand/Salt Not Pursued
  - Not Consistent with Master Plan
  - Logistics of PW facilities at separate locations

- Doughty Road
  - Topography/Earthwork Costs
  - On Aquifer