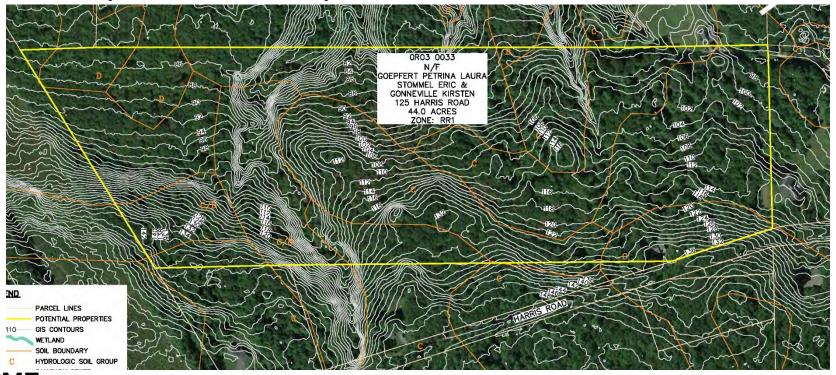

- Harris Road Property Not pursued:
  - Greenfield Development
  - Site topography

**ENGINEERS** 

Costly Access and Utility Extensions

Greely Road (Twin Brooks) – Moved to Site Planning Phase:

- Greely Road (Twin Brooks) Not pursued:
  - Visibility from all directions
  - Industrial use on recreational parcel
  - Costly Utility Connections