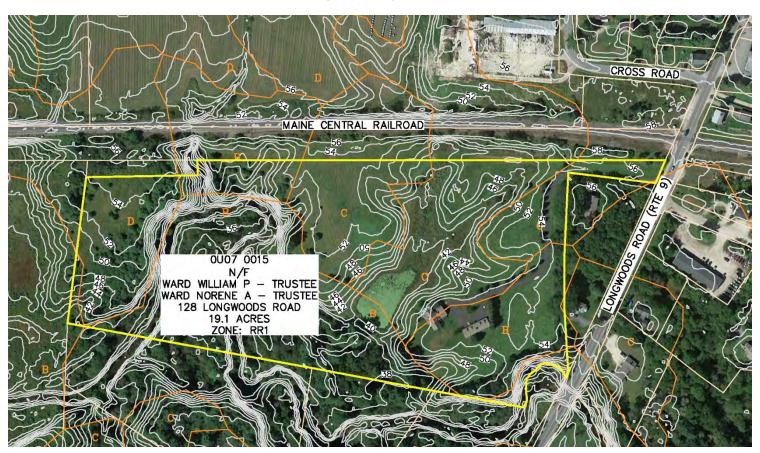

- Greely Road (near Hillside Ave)

  Not Pursued:
  - Site Topography Costly Earth Work
  - Costly Utility Connections
  - Soils/Wetlands

- Longwoods Road Not Pursued:
  - Wetlands, Pond, Site Topography, etc.