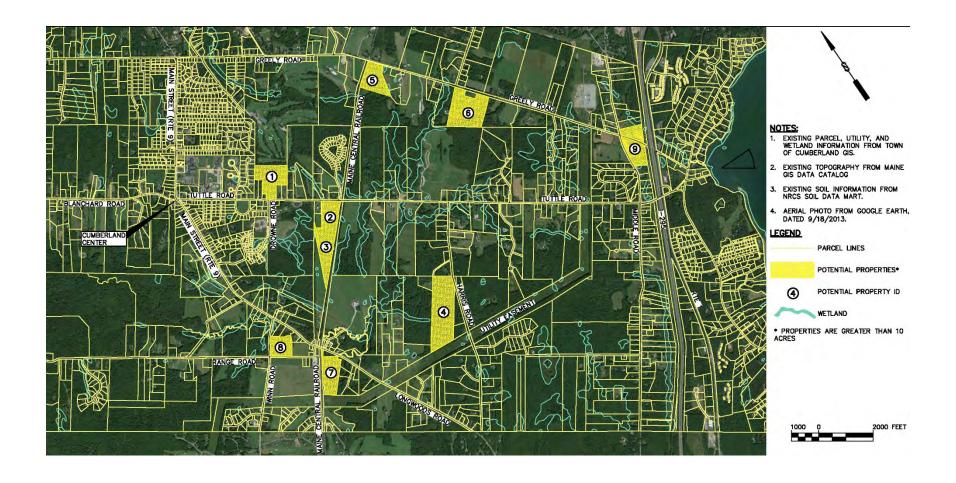

- Initial Site Selection completed in 2014
  - Town Wide GIS Study
  - Sites selected based on:
    - Property Size
    - Contours
    - Soils and Wetlands
    - Utilities
    - Proximity/Access to Town Center
- Conceptual Site Planning 2015 through 2018