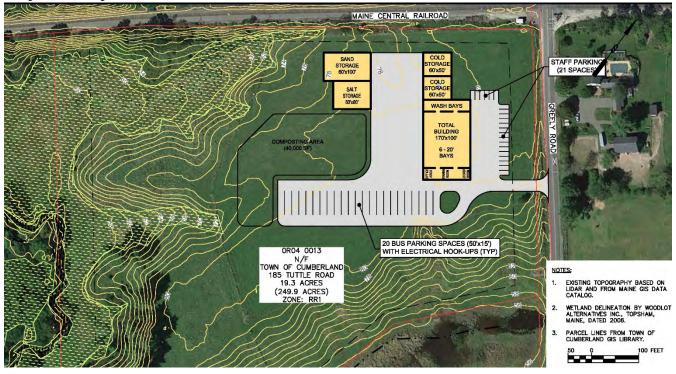

#### SITE PLANNING - EXIST. PW SITE

## SITE PLANNING - EXIST. PW SITE

#### SITE PLANNING - EXIST. PW SITE

- Partial Relocation of Compost/Sand/Salt Not Pursued
  - Not Consistent with Master Plan
  - Logistics of PW facilities at separate locations

- Doughty Road
  - Topography/Earthwork Costs
  - On Aquifer