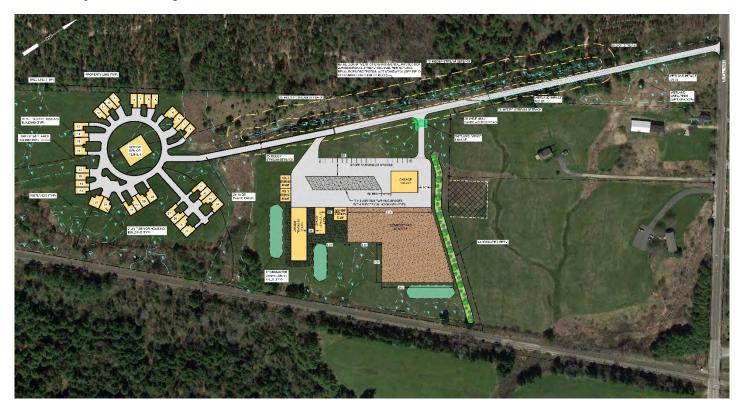

#### SITE PLANNING - EXIST. PW SITE

## SITE PLANNING - EXIST. PW SITE

#### SITE PLANNING - EXIST. PW SITE

- Partial Relocation of Compost/Sand/Salt Not Pursued
  - Not Consistent with Master Plan
  - Logistics of PW facilities at separate locations

- Doughty Road
  - Topography/Earthwork Costs
  - On Aquifer