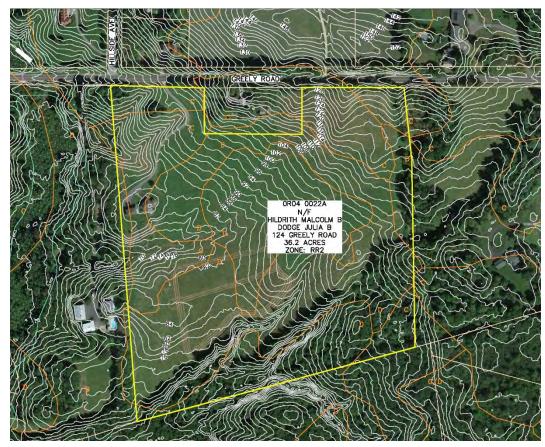

- Greely Road (near Hillside Ave)

  Not Pursued:
  - Site Topography Costly Earth Work
  - Costly Utility Connections
  - Soils/Wetlands

- Longwoods Road Not Pursued:
  - Wetlands, Pond, Site Topography, etc.