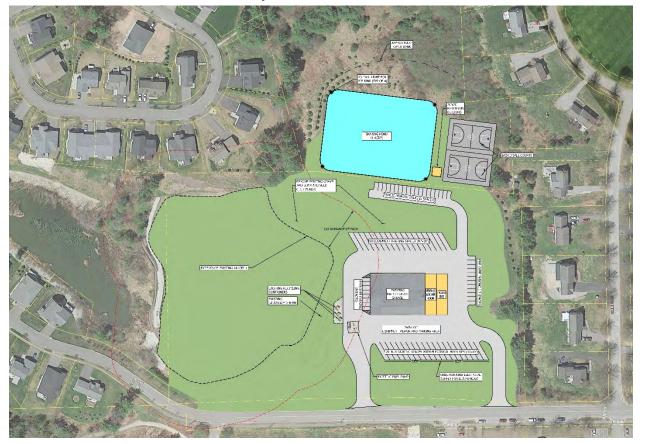

#### SITE PLANNING - EXIST. PW SITE

- Partial Relocation of Compost/Sand/Salt Not Pursued
  - Not Consistent with Master Plan
  - Logistics of PW facilities at separate locations

- Doughty Road
  - Topography/Earthwork Costs
  - On Aquifer