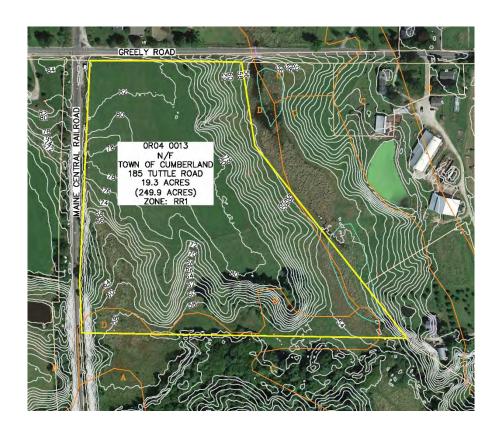

- Tuttle Road Not pursued:
  - Proximity to housing developments
  - Wetland in rear of lot split development

- NELMA Property Actual Moved to Site Planning Phase:
  - Whole Lot not available
  - Back of property purchase pursued