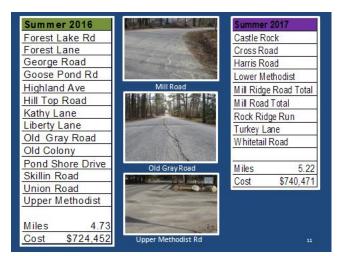

# Paving Plan by Area of Town

•2014 - Center •2015 - Center •2016 - West •2017 - West •2018 - Center •2019 - Center

•2020 - Foreside

Blanchard Road Ext

| Summer 2014        |                                                                                                                                                                                                                                                                                                                                                                                                                                                                                                                                                                                                                                                                                                                                                                                                                                                                                                                                                                                                                                                                                                                                                                                                                                                                                                                                                                                                                                                                                                                                                                                                                                                                                                                                                                                                                                                                                                                                                                                                                                                                                                                                | Summer 2015                     |
|--------------------|--------------------------------------------------------------------------------------------------------------------------------------------------------------------------------------------------------------------------------------------------------------------------------------------------------------------------------------------------------------------------------------------------------------------------------------------------------------------------------------------------------------------------------------------------------------------------------------------------------------------------------------------------------------------------------------------------------------------------------------------------------------------------------------------------------------------------------------------------------------------------------------------------------------------------------------------------------------------------------------------------------------------------------------------------------------------------------------------------------------------------------------------------------------------------------------------------------------------------------------------------------------------------------------------------------------------------------------------------------------------------------------------------------------------------------------------------------------------------------------------------------------------------------------------------------------------------------------------------------------------------------------------------------------------------------------------------------------------------------------------------------------------------------------------------------------------------------------------------------------------------------------------------------------------------------------------------------------------------------------------------------------------------------------------------------------------------------------------------------------------------------|---------------------------------|
| Acorn Lane         | and and a state of the state of | Balsam Drive                    |
| Cottage Farms Road | Statement - Annual                                                                                                                                                                                                                                                                                                                                                                                                                                                                                                                                                                                                                                                                                                                                                                                                                                                                                                                                                                                                                                                                                                                                                                                                                                                                                                                                                                                                                                                                                                                                                                                                                                                                                                                                                                                                                                                                                                                                                                                                                                                                                                             | Candlewick Lane                 |
|                    | A REAL PROPERTY                                                                                                                                                                                                                                                                                                                                                                                                                                                                                                                                                                                                                                                                                                                                                                                                                                                                                                                                                                                                                                                                                                                                                                                                                                                                                                                                                                                                                                                                                                                                                                                                                                                                                                                                                                                                                                                                                                                                                                                                                                                                                                                | Carol Street                    |
| Friar Lane         | Not the State of the State                                                                                                                                                                                                                                                                                                                                                                                                                                                                                                                                                                                                                                                                                                                                                                                                                                                                                                                                                                                                                                                                                                                                                                                                                                                                                                                                                                                                                                                                                                                                                                                                                                                                                                                                                                                                                                                                                                                                                                                                                                                                                                     | Country Charm                   |
| Lawn Avenue        | the state of the second state                                                                                                                                                                                                                                                                                                                                                                                                                                                                                                                                                                                                                                                                                                                                                                                                                                                                                                                                                                                                                                                                                                                                                                                                                                                                                                                                                                                                                                                                                                                                                                                                                                                                                                                                                                                                                                                                                                                                                                                                                                                                                                  | Crestwood Road                  |
| Lockwood Lane      |                                                                                                                                                                                                                                                                                                                                                                                                                                                                                                                                                                                                                                                                                                                                                                                                                                                                                                                                                                                                                                                                                                                                                                                                                                                                                                                                                                                                                                                                                                                                                                                                                                                                                                                                                                                                                                                                                                                                                                                                                                                                                                                                | Farwell Ave                     |
| Maple Street       |                                                                                                                                                                                                                                                                                                                                                                                                                                                                                                                                                                                                                                                                                                                                                                                                                                                                                                                                                                                                                                                                                                                                                                                                                                                                                                                                                                                                                                                                                                                                                                                                                                                                                                                                                                                                                                                                                                                                                                                                                                                                                                                                | Hedgerow Dr                     |
|                    | Woodside                                                                                                                                                                                                                                                                                                                                                                                                                                                                                                                                                                                                                                                                                                                                                                                                                                                                                                                                                                                                                                                                                                                                                                                                                                                                                                                                                                                                                                                                                                                                                                                                                                                                                                                                                                                                                                                                                                                                                                                                                                                                                                                       | Hemlock Dr                      |
| Newel Ridge        |                                                                                                                                                                                                                                                                                                                                                                                                                                                                                                                                                                                                                                                                                                                                                                                                                                                                                                                                                                                                                                                                                                                                                                                                                                                                                                                                                                                                                                                                                                                                                                                                                                                                                                                                                                                                                                                                                                                                                                                                                                                                                                                                | Hillcrest Drive                 |
| Oak Ridge Road     | The second second                                                                                                                                                                                                                                                                                                                                                                                                                                                                                                                                                                                                                                                                                                                                                                                                                                                                                                                                                                                                                                                                                                                                                                                                                                                                                                                                                                                                                                                                                                                                                                                                                                                                                                                                                                                                                                                                                                                                                                                                                                                                                                              | Linda Street                    |
| Range Way          | The same in the same in the same                                                                                                                                                                                                                                                                                                                                                                                                                                                                                                                                                                                                                                                                                                                                                                                                                                                                                                                                                                                                                                                                                                                                                                                                                                                                                                                                                                                                                                                                                                                                                                                                                                                                                                                                                                                                                                                                                                                                                                                                                                                                                               | Longview Street                 |
| Spar Hawk Lane     | C - C                                                                                                                                                                                                                                                                                                                                                                                                                                                                                                                                                                                                                                                                                                                                                                                                                                                                                                                                                                                                                                                                                                                                                                                                                                                                                                                                                                                                                                                                                                                                                                                                                                                                                                                                                                                                                                                                                                                                                                                                                                                                                                                          | Pinewood Drive                  |
| Wood Circle        | and the second sec                                                                                                                                                                                                                                             | Prince Street<br>Val Halla Road |
| vvoou circle       | a state of the second s | Woodside Drive                  |
|                    | And a state of the state of the                                                                                                                                                                                                                                                                                                                                                                                                                                                                                                                                                                                                                                                                                                                                                                                                                                                                                                                                                                                                                                                                                                                                                                                                                                                                                                                                                                                                                                                                                                                                                                                                                                                                                                                                                                                                                                                                                                                                                                                                                                                                                                | Woodaide Drive                  |
| Miles 6.20         | State of the second sec | Miles 4.31                      |
| Cost \$699,928     |                                                                                                                                                                                                                                                                                                                                                                                                                                                                                                                                                                                                                                                                                                                                                                                                                                                                                                                                                                                                                                                                                                                                                                                                                                                                                                                                                                                                                                                                                                                                                                                                                                                                                                                                                                                                                                                                                                                                                                                                                                                                                                                                | Cost \$700,330                  |
|                    | Maple Street                                                                                                                                                                                                                                                                                                                                                                                                                                                                                                                                                                                                                                                                                                                                                                                                                                                                                                                                                                                                                                                                                                                                                                                                                                                                                                                                                                                                                                                                                                                                                                                                                                                                                                                                                                                                                                                                                                                                                                                                                                                                                                                   | 10                              |