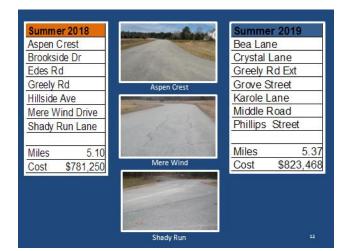

# Paving Plan by Area of Town

•2014 - Center •2015 - Center •2016 - West •2017 - West •2018 - Center •2019 - Center

•2020 - Foreside

Blanchard Road Ext

| Summer 2014        |                                                                                                                                                                                                                                                                                                                                                                                                                                                                                                                                                                                                                                                                                                                                                                                                                                                                                                                                                                                                                                                                                                                                                                                                                                                                                                                                                                                                                                                                                                                                                                                                                                                                                                                                                                                                                                                                                                                                                                                                                                                                                                                                | Summer 2015                     |
|--------------------|--------------------------------------------------------------------------------------------------------------------------------------------------------------------------------------------------------------------------------------------------------------------------------------------------------------------------------------------------------------------------------------------------------------------------------------------------------------------------------------------------------------------------------------------------------------------------------------------------------------------------------------------------------------------------------------------------------------------------------------------------------------------------------------------------------------------------------------------------------------------------------------------------------------------------------------------------------------------------------------------------------------------------------------------------------------------------------------------------------------------------------------------------------------------------------------------------------------------------------------------------------------------------------------------------------------------------------------------------------------------------------------------------------------------------------------------------------------------------------------------------------------------------------------------------------------------------------------------------------------------------------------------------------------------------------------------------------------------------------------------------------------------------------------------------------------------------------------------------------------------------------------------------------------------------------------------------------------------------------------------------------------------------------------------------------------------------------------------------------------------------------|---------------------------------|
| Acorn Lane         | and and a state of the state of | Balsam Drive                    |
| Cottage Farms Road | Statement - Annual                                                                                                                                                                                                                                                                                                                                                                                                                                                                                                                                                                                                                                                                                                                                                                                                                                                                                                                                                                                                                                                                                                                                                                                                                                                                                                                                                                                                                                                                                                                                                                                                                                                                                                                                                                                                                                                                                                                                                                                                                                                                                                             | Candlewick Lane                 |
|                    | A REAL PROPERTY                                                                                                                                                                                                                                                                                                                                                                                                                                                                                                                                                                                                                                                                                                                                                                                                                                                                                                                                                                                                                                                                                                                                                                                                                                                                                                                                                                                                                                                                                                                                                                                                                                                                                                                                                                                                                                                                                                                                                                                                                                                                                                                | Carol Street                    |
| Friar Lane         | Not the State of the State                                                                                                                                                                                                                                                                                                                                                                                                                                                                                                                                                                                                                                                                                                                                                                                                                                                                                                                                                                                                                                                                                                                                                                                                                                                                                                                                                                                                                                                                                                                                                                                                                                                                                                                                                                                                                                                                                                                                                                                                                                                                                                     | Country Charm                   |
| Lawn Avenue        | the state of the second state                                                                                                                                                                                                                                                                                                                                                                                                                                                                                                                                                                                                                                                                                                                                                                                                                                                                                                                                                                                                                                                                                                                                                                                                                                                                                                                                                                                                                                                                                                                                                                                                                                                                                                                                                                                                                                                                                                                                                                                                                                                                                                  | Crestwood Road                  |
| Lockwood Lane      |                                                                                                                                                                                                                                                                                                                                                                                                                                                                                                                                                                                                                                                                                                                                                                                                                                                                                                                                                                                                                                                                                                                                                                                                                                                                                                                                                                                                                                                                                                                                                                                                                                                                                                                                                                                                                                                                                                                                                                                                                                                                                                                                | Farwell Ave                     |
| Maple Street       |                                                                                                                                                                                                                                                                                                                                                                                                                                                                                                                                                                                                                                                                                                                                                                                                                                                                                                                                                                                                                                                                                                                                                                                                                                                                                                                                                                                                                                                                                                                                                                                                                                                                                                                                                                                                                                                                                                                                                                                                                                                                                                                                | Hedgerow Dr                     |
|                    | Woodside                                                                                                                                                                                                                                                                                                                                                                                                                                                                                                                                                                                                                                                                                                                                                                                                                                                                                                                                                                                                                                                                                                                                                                                                                                                                                                                                                                                                                                                                                                                                                                                                                                                                                                                                                                                                                                                                                                                                                                                                                                                                                                                       | Hemlock Dr                      |
| Newel Ridge        |                                                                                                                                                                                                                                                                                                                                                                                                                                                                                                                                                                                                                                                                                                                                                                                                                                                                                                                                                                                                                                                                                                                                                                                                                                                                                                                                                                                                                                                                                                                                                                                                                                                                                                                                                                                                                                                                                                                                                                                                                                                                                                                                | Hillcrest Drive                 |
| Oak Ridge Road     | The second second                                                                                                                                                                                                                                                                                                                                                                                                                                                                                                                                                                                                                                                                                                                                                                                                                                                                                                                                                                                                                                                                                                                                                                                                                                                                                                                                                                                                                                                                                                                                                                                                                                                                                                                                                                                                                                                                                                                                                                                                                                                                                                              | Linda Street                    |
| Range Way          | The same in the same in the same                                                                                                                                                                                                                                                                                                                                                                                                                                                                                                                                                                                                                                                                                                                                                                                                                                                                                                                                                                                                                                                                                                                                                                                                                                                                                                                                                                                                                                                                                                                                                                                                                                                                                                                                                                                                                                                                                                                                                                                                                                                                                               | Longview Street                 |
| Spar Hawk Lane     | C - C                                                                                                                                                                                                                                                                                                                                                                                                                                                                                                                                                                                                                                                                                                                                                                                                                                                                                                                                                                                                                                                                                                                                                                                                                                                                                                                                                                                                                                                                                                                                                                                                                                                                                                                                                                                                                                                                                                                                                                                                                                                                                                                          | Pinewood Drive                  |
| Wood Circle        | and the second sec                                                                                                                                                                                                                                             | Prince Street<br>Val Halla Road |
| vvoou circle       | a state of the second s | Woodside Drive                  |
|                    | And a state of the state of the                                                                                                                                                                                                                                                                                                                                                                                                                                                                                                                                                                                                                                                                                                                                                                                                                                                                                                                                                                                                                                                                                                                                                                                                                                                                                                                                                                                                                                                                                                                                                                                                                                                                                                                                                                                                                                                                                                                                                                                                                                                                                                | Woodaide Drive                  |
| Miles 6.20         | State of the second sec | Miles 4.31                      |
| Cost \$699,928     |                                                                                                                                                                                                                                                                                                                                                                                                                                                                                                                                                                                                                                                                                                                                                                                                                                                                                                                                                                                                                                                                                                                                                                                                                                                                                                                                                                                                                                                                                                                                                                                                                                                                                                                                                                                                                                                                                                                                                                                                                                                                                                                                | Cost \$700,330                  |
|                    | Maple Street                                                                                                                                                                                                                                                                                                                                                                                                                                                                                                                                                                                                                                                                                                                                                                                                                                                                                                                                                                                                                                                                                                                                                                                                                                                                                                                                                                                                                                                                                                                                                                                                                                                                                                                                                                                                                                                                                                                                                                                                                                                                                                                   | 10                              |