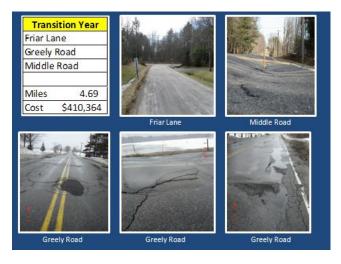

Councilor Gruber said that good roads improve property values and that should not be overlooked. It is important to point out that this is a paving plan, not a major road reconstruction plan.

Councilor Storey-King asked if the figure for Middle Road is correct. It seems very low. The dips and dangers on that road seem much more than the \$36,000 estimated. She is fearful that the planned fix for Middle Road may not be adequate. How much do traffic numbers factor in?

Town Manager Shane explained that it is a band aid, filling in the ruts and making it safer for travel, much like the repair that the State did to Tuttle Road. This type of repair is planned for Greely and Middle Roads, making them safer until the Town gets more money to do major reconstruction.