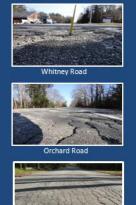

Councilor Gruber said that good roads improve property values and that should not be overlooked. It is important to point out that this is a paving plan, not a major road reconstruction plan.

Councilor Storey-King asked if the figure for Middle Road is correct. It seems very low. The dips and dangers on that road seem much more than the \$36,000 estimated. She is fearful that the planned fix for Middle Road may not be adequate. How much do traffic numbers factor in?

Town Manager Shane explained that it is a band aid, filling in the ruts and making it safer for travel, much like the repair that the State did to Tuttle Road. This type of repair is planned for Greely and Middle Roads, making them safer until the Town gets more money to do major reconstruction.