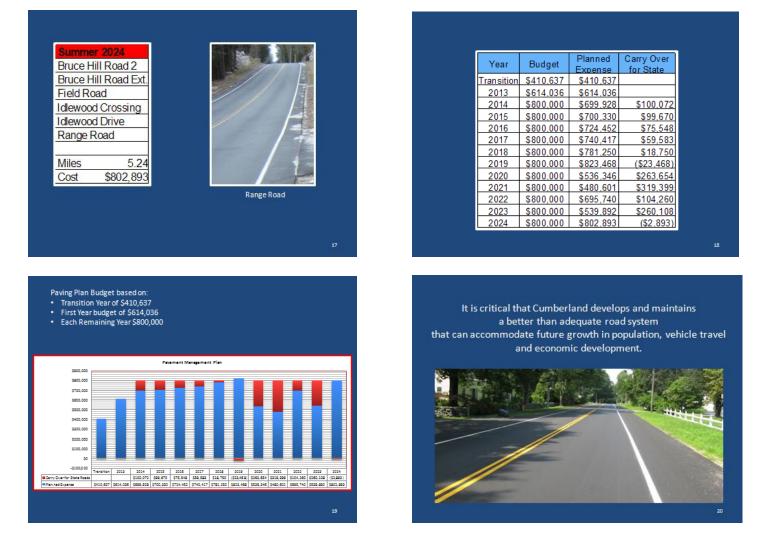

#### **Reconstruction Category**

|                                                                      |               |                  | Pa ving   | In cide nta Is | Drain ag e |          |
|----------------------------------------------------------------------|---------------|------------------|-----------|----------------|------------|----------|
| Paving 4" x 5280 x 22' wide x \$75/ ton                              | 3100          | Paiving          | \$232,500 |                |            | permile  |
| Reclaim Pavement-\$2.50/ no Cad                                      | 12,900 sy     | Reclaim          |           | \$33,300       |            | permik   |
| Driveway Apron s-201x 61x41at 1001one side-501m ile                  | 133           | Driveway         |           | \$19,950       |            | permik   |
| Should er Material for edge <del>s</del> 3' wide loam or reclaim     | 175 CY        | Shoulder         |           | \$5,425        |            | permik   |
| Centerline Stripes-Crosswalks, stalls, etc                           | Varies        | Stripes          |           | \$1,100        |            | permile  |
| Adjustment of Drainage/Sewer Structures-Avg 2/500'Town wide          | \$500 Ea      | <b>WH Covers</b> |           | \$10,500       |            | permik   |
| Dnain age, Sidew alks, & other incidental + \$45 Foot or \$238k/mile | 2000' T ota I | Drainage         |           |                | \$95,000   | permik   |
| Curbing \$5/ft@; \$26,000 per mile not included                      |               |                  | \$232,500 | \$70,275       | \$95,000   | \$397,77 |

# Paving Plan by Area of Town

•2014 - Center •2015 - Center •2016 - West •2017 - West •2018 - Center •2019 - Center

•2020 - Foreside

Blanchard Road Ext

| Summer 2014        |                                                                                                                                                                                                                                                                                                                                                                                                                                                                                                                                                                                                                                                                                                                                                                                                                                                                                                                                                                                                                                                                                                                                                                                                                                                                                                                                                                                                                                                                                                                                                                                                                                                                                                                                                                                                                                                                                                                                                                                                                                                                                                                                | Summer 2015                     |
|--------------------|--------------------------------------------------------------------------------------------------------------------------------------------------------------------------------------------------------------------------------------------------------------------------------------------------------------------------------------------------------------------------------------------------------------------------------------------------------------------------------------------------------------------------------------------------------------------------------------------------------------------------------------------------------------------------------------------------------------------------------------------------------------------------------------------------------------------------------------------------------------------------------------------------------------------------------------------------------------------------------------------------------------------------------------------------------------------------------------------------------------------------------------------------------------------------------------------------------------------------------------------------------------------------------------------------------------------------------------------------------------------------------------------------------------------------------------------------------------------------------------------------------------------------------------------------------------------------------------------------------------------------------------------------------------------------------------------------------------------------------------------------------------------------------------------------------------------------------------------------------------------------------------------------------------------------------------------------------------------------------------------------------------------------------------------------------------------------------------------------------------------------------|---------------------------------|
| Acorn Lane         | and and a state of the state of | Balsam Drive                    |
| Cottage Farms Road | Statement - Annual                                                                                                                                                                                                                                                                                                                                                                                                                                                                                                                                                                                                                                                                                                                                                                                                                                                                                                                                                                                                                                                                                                                                                                                                                                                                                                                                                                                                                                                                                                                                                                                                                                                                                                                                                                                                                                                                                                                                                                                                                                                                                                             | Candlewick Lane                 |
|                    | A REAL PROPERTY                                                                                                                                                                                                                                                                                                                                                                                                                                                                                                                                                                                                                                                                                                                                                                                                                                                                                                                                                                                                                                                                                                                                                                                                                                                                                                                                                                                                                                                                                                                                                                                                                                                                                                                                                                                                                                                                                                                                                                                                                                                                                                                | Carol Street                    |
| Friar Lane         | Not the State of the State                                                                                                                                                                                                                                                                                                                                                                                                                                                                                                                                                                                                                                                                                                                                                                                                                                                                                                                                                                                                                                                                                                                                                                                                                                                                                                                                                                                                                                                                                                                                                                                                                                                                                                                                                                                                                                                                                                                                                                                                                                                                                                     | Country Charm                   |
| Lawn Avenue        | the state of the second state                                                                                                                                                                                                                                                                                                                                                                                                                                                                                                                                                                                                                                                                                                                                                                                                                                                                                                                                                                                                                                                                                                                                                                                                                                                                                                                                                                                                                                                                                                                                                                                                                                                                                                                                                                                                                                                                                                                                                                                                                                                                                                  | Crestwood Road                  |
| Lockwood Lane      |                                                                                                                                                                                                                                                                                                                                                                                                                                                                                                                                                                                                                                                                                                                                                                                                                                                                                                                                                                                                                                                                                                                                                                                                                                                                                                                                                                                                                                                                                                                                                                                                                                                                                                                                                                                                                                                                                                                                                                                                                                                                                                                                | Farwell Ave                     |
| Maple Street       |                                                                                                                                                                                                                                                                                                                                                                                                                                                                                                                                                                                                                                                                                                                                                                                                                                                                                                                                                                                                                                                                                                                                                                                                                                                                                                                                                                                                                                                                                                                                                                                                                                                                                                                                                                                                                                                                                                                                                                                                                                                                                                                                | Hedgerow Dr                     |
|                    | Woodside                                                                                                                                                                                                                                                                                                                                                                                                                                                                                                                                                                                                                                                                                                                                                                                                                                                                                                                                                                                                                                                                                                                                                                                                                                                                                                                                                                                                                                                                                                                                                                                                                                                                                                                                                                                                                                                                                                                                                                                                                                                                                                                       | Hemlock Dr                      |
| Newel Ridge        |                                                                                                                                                                                                                                                                                                                                                                                                                                                                                                                                                                                                                                                                                                                                                                                                                                                                                                                                                                                                                                                                                                                                                                                                                                                                                                                                                                                                                                                                                                                                                                                                                                                                                                                                                                                                                                                                                                                                                                                                                                                                                                                                | Hillcrest Drive                 |
| Oak Ridge Road     | The second second                                                                                                                                                                                                                                                                                                                                                                                                                                                                                                                                                                                                                                                                                                                                                                                                                                                                                                                                                                                                                                                                                                                                                                                                                                                                                                                                                                                                                                                                                                                                                                                                                                                                                                                                                                                                                                                                                                                                                                                                                                                                                                              | Linda Street                    |
| Range Way          | The same in the same in the same                                                                                                                                                                                                                                                                                                                                                                                                                                                                                                                                                                                                                                                                                                                                                                                                                                                                                                                                                                                                                                                                                                                                                                                                                                                                                                                                                                                                                                                                                                                                                                                                                                                                                                                                                                                                                                                                                                                                                                                                                                                                                               | Longview Street                 |
| Spar Hawk Lane     | C - C                                                                                                                                                                                                                                                                                                                                                                                                                                                                                                                                                                                                                                                                                                                                                                                                                                                                                                                                                                                                                                                                                                                                                                                                                                                                                                                                                                                                                                                                                                                                                                                                                                                                                                                                                                                                                                                                                                                                                                                                                                                                                                                          | Pinewood Drive                  |
| Wood Circle        | and the second sec                                                                                                                                                                                                                                             | Prince Street<br>Val Halla Road |
| vvoou circle       | a state of the second s | Woodside Drive                  |
|                    | And a state of the state of the                                                                                                                                                                                                                                                                                                                                                                                                                                                                                                                                                                                                                                                                                                                                                                                                                                                                                                                                                                                                                                                                                                                                                                                                                                                                                                                                                                                                                                                                                                                                                                                                                                                                                                                                                                                                                                                                                                                                                                                                                                                                                                | Woodaide Drive                  |
| Miles 6.20         | State of the second sec | Miles 4.31                      |
| Cost \$699,928     |                                                                                                                                                                                                                                                                                                                                                                                                                                                                                                                                                                                                                                                                                                                                                                                                                                                                                                                                                                                                                                                                                                                                                                                                                                                                                                                                                                                                                                                                                                                                                                                                                                                                                                                                                                                                                                                                                                                                                                                                                                                                                                                                | Cost \$700,330                  |
|                    | Maple Street                                                                                                                                                                                                                                                                                                                                                                                                                                                                                                                                                                                                                                                                                                                                                                                                                                                                                                                                                                                                                                                                                                                                                                                                                                                                                                                                                                                                                                                                                                                                                                                                                                                                                                                                                                                                                                                                                                                                                                                                                                                                                                                   | 10                              |

Wildwood

Sea Cove

**Powell Road** 

14

King's Highway

Summer 2022 Summer 2023 Bruce Hill Road 1 Broadmoor Chet's Way Fox Run Road Crossing Brook Frye Drive Cumberland Common **Glenview Road** Bruce Hill Road Drowne Rd Heather Lane Flintlock Drive Holly Drive Hawthorne Court Homestead Lane Marion Circle Hunter Way Meadow Lane Pleasant Valley Meadow Way Sturbridge Lane Bruce Hill to Range Rd Meadowview Road Valley Road Oak Street Willow Lane Miles 4.54 \$695,740 Miles Cost 3.52 Cost \$539,891 Fox Run Road

Councilor Gruber said that good roads improve property values and that should not be overlooked. It is important to point out that this is a paving plan, not a major road reconstruction plan.

Councilor Storey-King asked if the figure for Middle Road is correct. It seems very low. The dips and dangers on that road seem much more than the \$36,000 estimated. She is fearful that the planned fix for Middle Road may not be adequate. How much do traffic numbers factor in?

Town Manager Shane explained that it is a band aid, filling in the ruts and making it safer for travel, much like the repair that the State did to Tuttle Road. This type of repair is planned for Greely and Middle Roads, making them safer until the Town gets more money to do major reconstruction.

The Manager said that it used to be that traffic numbers were the only factor in determining which roads would be repaired, but we found that we were bouncing back and forth repairing only the highly travelled roads. With the new paving plan, the focus is on entire neighborhoods, repairing every road in 12 years' time. This will always be a work in progress, but now we have a plan that will work and a plan that the community can support.