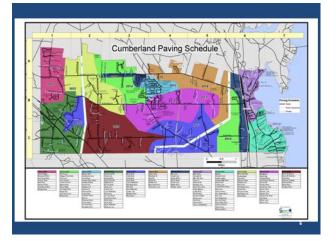

# Paving Plan by Area of Town

•2014 - Center •2015 - Center •2016 - West •2017 - West •2018 - Center •2019 - Center

•2020 - Foreside

Blanchard Road Ext

| Summer 2014        |                                                                                                                                                                                                                                                                                                                                                                                                                                                                                                                                                                                                                                                                                                                                                                                                                                                                                                                                                                                                                                                                                                                                                                                                                                                                                                                                                                                                                                                                                                                                                                                                                                                                                                                                                                                                                                                                                                                                                                                                                                                                                                                                | Summer 2015                     |
|--------------------|--------------------------------------------------------------------------------------------------------------------------------------------------------------------------------------------------------------------------------------------------------------------------------------------------------------------------------------------------------------------------------------------------------------------------------------------------------------------------------------------------------------------------------------------------------------------------------------------------------------------------------------------------------------------------------------------------------------------------------------------------------------------------------------------------------------------------------------------------------------------------------------------------------------------------------------------------------------------------------------------------------------------------------------------------------------------------------------------------------------------------------------------------------------------------------------------------------------------------------------------------------------------------------------------------------------------------------------------------------------------------------------------------------------------------------------------------------------------------------------------------------------------------------------------------------------------------------------------------------------------------------------------------------------------------------------------------------------------------------------------------------------------------------------------------------------------------------------------------------------------------------------------------------------------------------------------------------------------------------------------------------------------------------------------------------------------------------------------------------------------------------|---------------------------------|
| Acorn Lane         | and and a state of the state of | Balsam Drive                    |
| Cottage Farms Road | Statement - Annual                                                                                                                                                                                                                                                                                                                                                                                                                                                                                                                                                                                                                                                                                                                                                                                                                                                                                                                                                                                                                                                                                                                                                                                                                                                                                                                                                                                                                                                                                                                                                                                                                                                                                                                                                                                                                                                                                                                                                                                                                                                                                                             | Candlewick Lane                 |
|                    | A REAL PROPERTY                                                                                                                                                                                                                                                                                                                                                                                                                                                                                                                                                                                                                                                                                                                                                                                                                                                                                                                                                                                                                                                                                                                                                                                                                                                                                                                                                                                                                                                                                                                                                                                                                                                                                                                                                                                                                                                                                                                                                                                                                                                                                                                | Carol Street                    |
| Friar Lane         | Not the State of the State                                                                                                                                                                                                                                                                                                                                                                                                                                                                                                                                                                                                                                                                                                                                                                                                                                                                                                                                                                                                                                                                                                                                                                                                                                                                                                                                                                                                                                                                                                                                                                                                                                                                                                                                                                                                                                                                                                                                                                                                                                                                                                     | Country Charm                   |
| Lawn Avenue        | the state of the second state                                                                                                                                                                                                                                                                                                                                                                                                                                                                                                                                                                                                                                                                                                                                                                                                                                                                                                                                                                                                                                                                                                                                                                                                                                                                                                                                                                                                                                                                                                                                                                                                                                                                                                                                                                                                                                                                                                                                                                                                                                                                                                  | Crestwood Road                  |
| Lockwood Lane      |                                                                                                                                                                                                                                                                                                                                                                                                                                                                                                                                                                                                                                                                                                                                                                                                                                                                                                                                                                                                                                                                                                                                                                                                                                                                                                                                                                                                                                                                                                                                                                                                                                                                                                                                                                                                                                                                                                                                                                                                                                                                                                                                | Farwell Ave                     |
| Maple Street       |                                                                                                                                                                                                                                                                                                                                                                                                                                                                                                                                                                                                                                                                                                                                                                                                                                                                                                                                                                                                                                                                                                                                                                                                                                                                                                                                                                                                                                                                                                                                                                                                                                                                                                                                                                                                                                                                                                                                                                                                                                                                                                                                | Hedgerow Dr                     |
|                    | Woodside                                                                                                                                                                                                                                                                                                                                                                                                                                                                                                                                                                                                                                                                                                                                                                                                                                                                                                                                                                                                                                                                                                                                                                                                                                                                                                                                                                                                                                                                                                                                                                                                                                                                                                                                                                                                                                                                                                                                                                                                                                                                                                                       | Hemlock Dr                      |
| Newel Ridge        |                                                                                                                                                                                                                                                                                                                                                                                                                                                                                                                                                                                                                                                                                                                                                                                                                                                                                                                                                                                                                                                                                                                                                                                                                                                                                                                                                                                                                                                                                                                                                                                                                                                                                                                                                                                                                                                                                                                                                                                                                                                                                                                                | Hillcrest Drive                 |
| Oak Ridge Road     | The second second                                                                                                                                                                                                                                                                                                                                                                                                                                                                                                                                                                                                                                                                                                                                                                                                                                                                                                                                                                                                                                                                                                                                                                                                                                                                                                                                                                                                                                                                                                                                                                                                                                                                                                                                                                                                                                                                                                                                                                                                                                                                                                              | Linda Street                    |
| Range Way          | The same in the same in the same                                                                                                                                                                                                                                                                                                                                                                                                                                                                                                                                                                                                                                                                                                                                                                                                                                                                                                                                                                                                                                                                                                                                                                                                                                                                                                                                                                                                                                                                                                                                                                                                                                                                                                                                                                                                                                                                                                                                                                                                                                                                                               | Longview Street                 |
| Spar Hawk Lane     | C - C                                                                                                                                                                                                                                                                                                                                                                                                                                                                                                                                                                                                                                                                                                                                                                                                                                                                                                                                                                                                                                                                                                                                                                                                                                                                                                                                                                                                                                                                                                                                                                                                                                                                                                                                                                                                                                                                                                                                                                                                                                                                                                                          | Pinewood Drive                  |
| Wood Circle        | and the second sec                                                                                                                                                                                                                                             | Prince Street<br>Val Halla Road |
| vvoou circle       | a state of the second s | Woodside Drive                  |
|                    | And a state of the state of the                                                                                                                                                                                                                                                                                                                                                                                                                                                                                                                                                                                                                                                                                                                                                                                                                                                                                                                                                                                                                                                                                                                                                                                                                                                                                                                                                                                                                                                                                                                                                                                                                                                                                                                                                                                                                                                                                                                                                                                                                                                                                                | Woodaide Drive                  |
| Miles 6.20         | State of the second sec | Miles 4.31                      |
| Cost \$699,928     |                                                                                                                                                                                                                                                                                                                                                                                                                                                                                                                                                                                                                                                                                                                                                                                                                                                                                                                                                                                                                                                                                                                                                                                                                                                                                                                                                                                                                                                                                                                                                                                                                                                                                                                                                                                                                                                                                                                                                                                                                                                                                                                                | Cost \$700,330                  |
|                    | Maple Street                                                                                                                                                                                                                                                                                                                                                                                                                                                                                                                                                                                                                                                                                                                                                                                                                                                                                                                                                                                                                                                                                                                                                                                                                                                                                                                                                                                                                                                                                                                                                                                                                                                                                                                                                                                                                                                                                                                                                                                                                                                                                                                   | 10                              |

Wildwood

Sea Cove

**Powell Road** 

14

King's Highway

Summer 2022 Summer 2023 Bruce Hill Road 1 Broadmoor Chet's Way Fox Run Road Crossing Brook Frye Drive Cumberland Common **Glenview Road** Bruce Hill Road Drowne Rd Heather Lane Flintlock Drive Holly Drive Hawthorne Court Homestead Lane Marion Circle Hunter Way Meadow Lane Pleasant Valley Meadow Way Sturbridge Lane Bruce Hill to Range Rd Meadowview Road Valley Road Oak Street Willow Lane Miles 4.54 \$695,740 Miles Cost 3.52 Cost \$539,891 Fox Run Road

Councilor Gruber said that good roads improve property values and that should not be overlooked. It is important to point out that this is a paving plan, not a major road reconstruction plan.

Councilor Storey-King asked if the figure for Middle Road is correct. It seems very low. The dips and dangers on that road seem much more than the \$36,000 estimated. She is fearful that the planned fix for Middle Road may not be adequate. How much do traffic numbers factor in?

Town Manager Shane explained that it is a band aid, filling in the ruts and making it safer for travel, much like the repair that the State did to Tuttle Road. This type of repair is planned for Greely and Middle Roads, making them safer until the Town gets more money to do major reconstruction.

The Manager said that it used to be that traffic numbers were the only factor in determining which roads would be repaired, but we found that we were bouncing back and forth repairing only the highly travelled roads. With the new paving plan, the focus is on entire neighborhoods, repairing every road in 12 years' time. This will always be a work in progress, but now we have a plan that will work and a plan that the community can support.