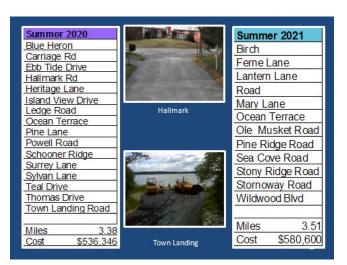

Wildwood

Sea Cove

**Powell Road** 

14

King's Highway

Summer 2022 Summer 2023 Bruce Hill Road 1 Broadmoor Chet's Way Fox Run Road Crossing Brook Frye Drive Cumberland Common **Glenview Road** Bruce Hill Road Drowne Rd Heather Lane Flintlock Drive Holly Drive Hawthorne Court Homestead Lane Marion Circle Hunter Way Meadow Lane Pleasant Valley Meadow Way Sturbridge Lane Bruce Hill to Range Rd Meadowview Road Valley Road Oak Street Willow Lane Miles 4.54 \$695,740 Miles Cost 3.52 Cost \$539,891 Fox Run Road