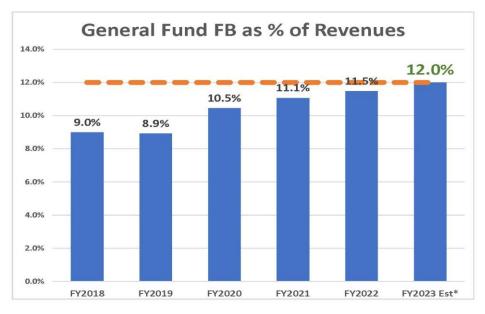

### 23 – 065 To hear a report from the Finance Director re: end of year financials.

Finance Director, Helene DiBartolomeo, presented the following:

TOWN OF CUMBERLAND FUND BALANCE HISTORICAL FUTURE EXPECTATIONS

|             | G  | F Revenues | G  | F EOY FB  | Actual: | Goal: | Am | ount Needed |    | Goal      |
|-------------|----|------------|----|-----------|---------|-------|----|-------------|----|-----------|
| FY2014      | \$ | 23,806,938 | \$ | 1,668,540 | 7.0%    | 12.0% | \$ | 1,188,293   | \$ | 2,856,833 |
| FY2015      | \$ | 25,207,688 | \$ | 2,066,785 | 8.2%    | 12.0% | \$ | 958,138     | \$ | 3,024,923 |
| FY2016      | \$ | 27,235,216 | \$ | 2,511,108 | 9.2%    | 12.0% | \$ | 757,118     | \$ | 3,268,226 |
| FY2017      | \$ | 27,874,301 | \$ | 2,436,028 | 8.7%    | 12.0% | \$ | 908,888     | S  | 3,344,916 |
| FY2018      | \$ | 28,800,124 | \$ | 2,590,074 | 9.0%    | 12.0% | \$ | 865,941     | S  | 3,456,015 |
| FY2019      | \$ | 30,580,973 | \$ | 2,729,270 | 8.9%    | 12.0% | \$ | 940,447     | S  | 3,669,717 |
| FY2020      | \$ | 31,405,601 | \$ | 3,282,135 | 10.5%   | 12.0% | \$ | 486,537     | S  | 3,768,672 |
| FY2021      | \$ | 33,357,172 | \$ | 3,694,260 | 11.1%   | 12.0% | \$ | 308,601     | S  | 4,002,861 |
| FY2022      | \$ | 35,508,867 | \$ | 4,076,292 | 11.5%   | 12.0% | \$ | 184,772     | \$ | 4,261,064 |
| FY2023 Est* | \$ | 36,917,392 | \$ | 4,430,115 | 12.0%   | 12.0% | \$ | (28)        | s  | 4,430,087 |

\*Town Policy for fund balance is 12% - Above is the established plan to get to 12%.