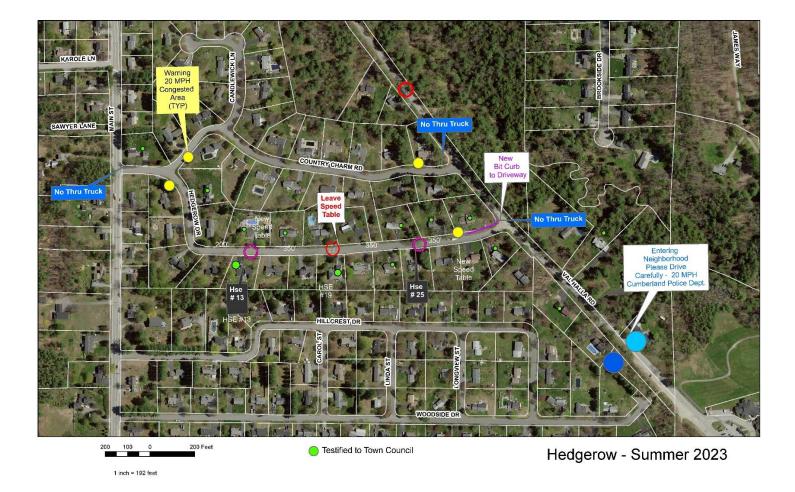

#### II. **MANAGER'S REPORT**

Police Captain, Jake Lachance explained that since the neighborhood meeting with the residents around Hedgerow Drive, we have been brainstorming some ideas to mitigate the speeding problem on Hedgerow Drive. Captain Lachance referred to the picture below, explaining that we came up with the idea to install 2 new speed tables and remove the existing one. We will also look into purchasing a solar powered speed sign and determine where the best place to install it will be. There will also be a sign's installed that read "Warning 20 MPH Congested Area" and a bit curb installed at the end of Hedgerow at Val Halla Road. We will also look into a road stripping pattern in order to mitigate the speeding.

Town Manager Shane added that we will be holding another meeting with the neighborhood very soon to make everyone aware of these traffic improvements.