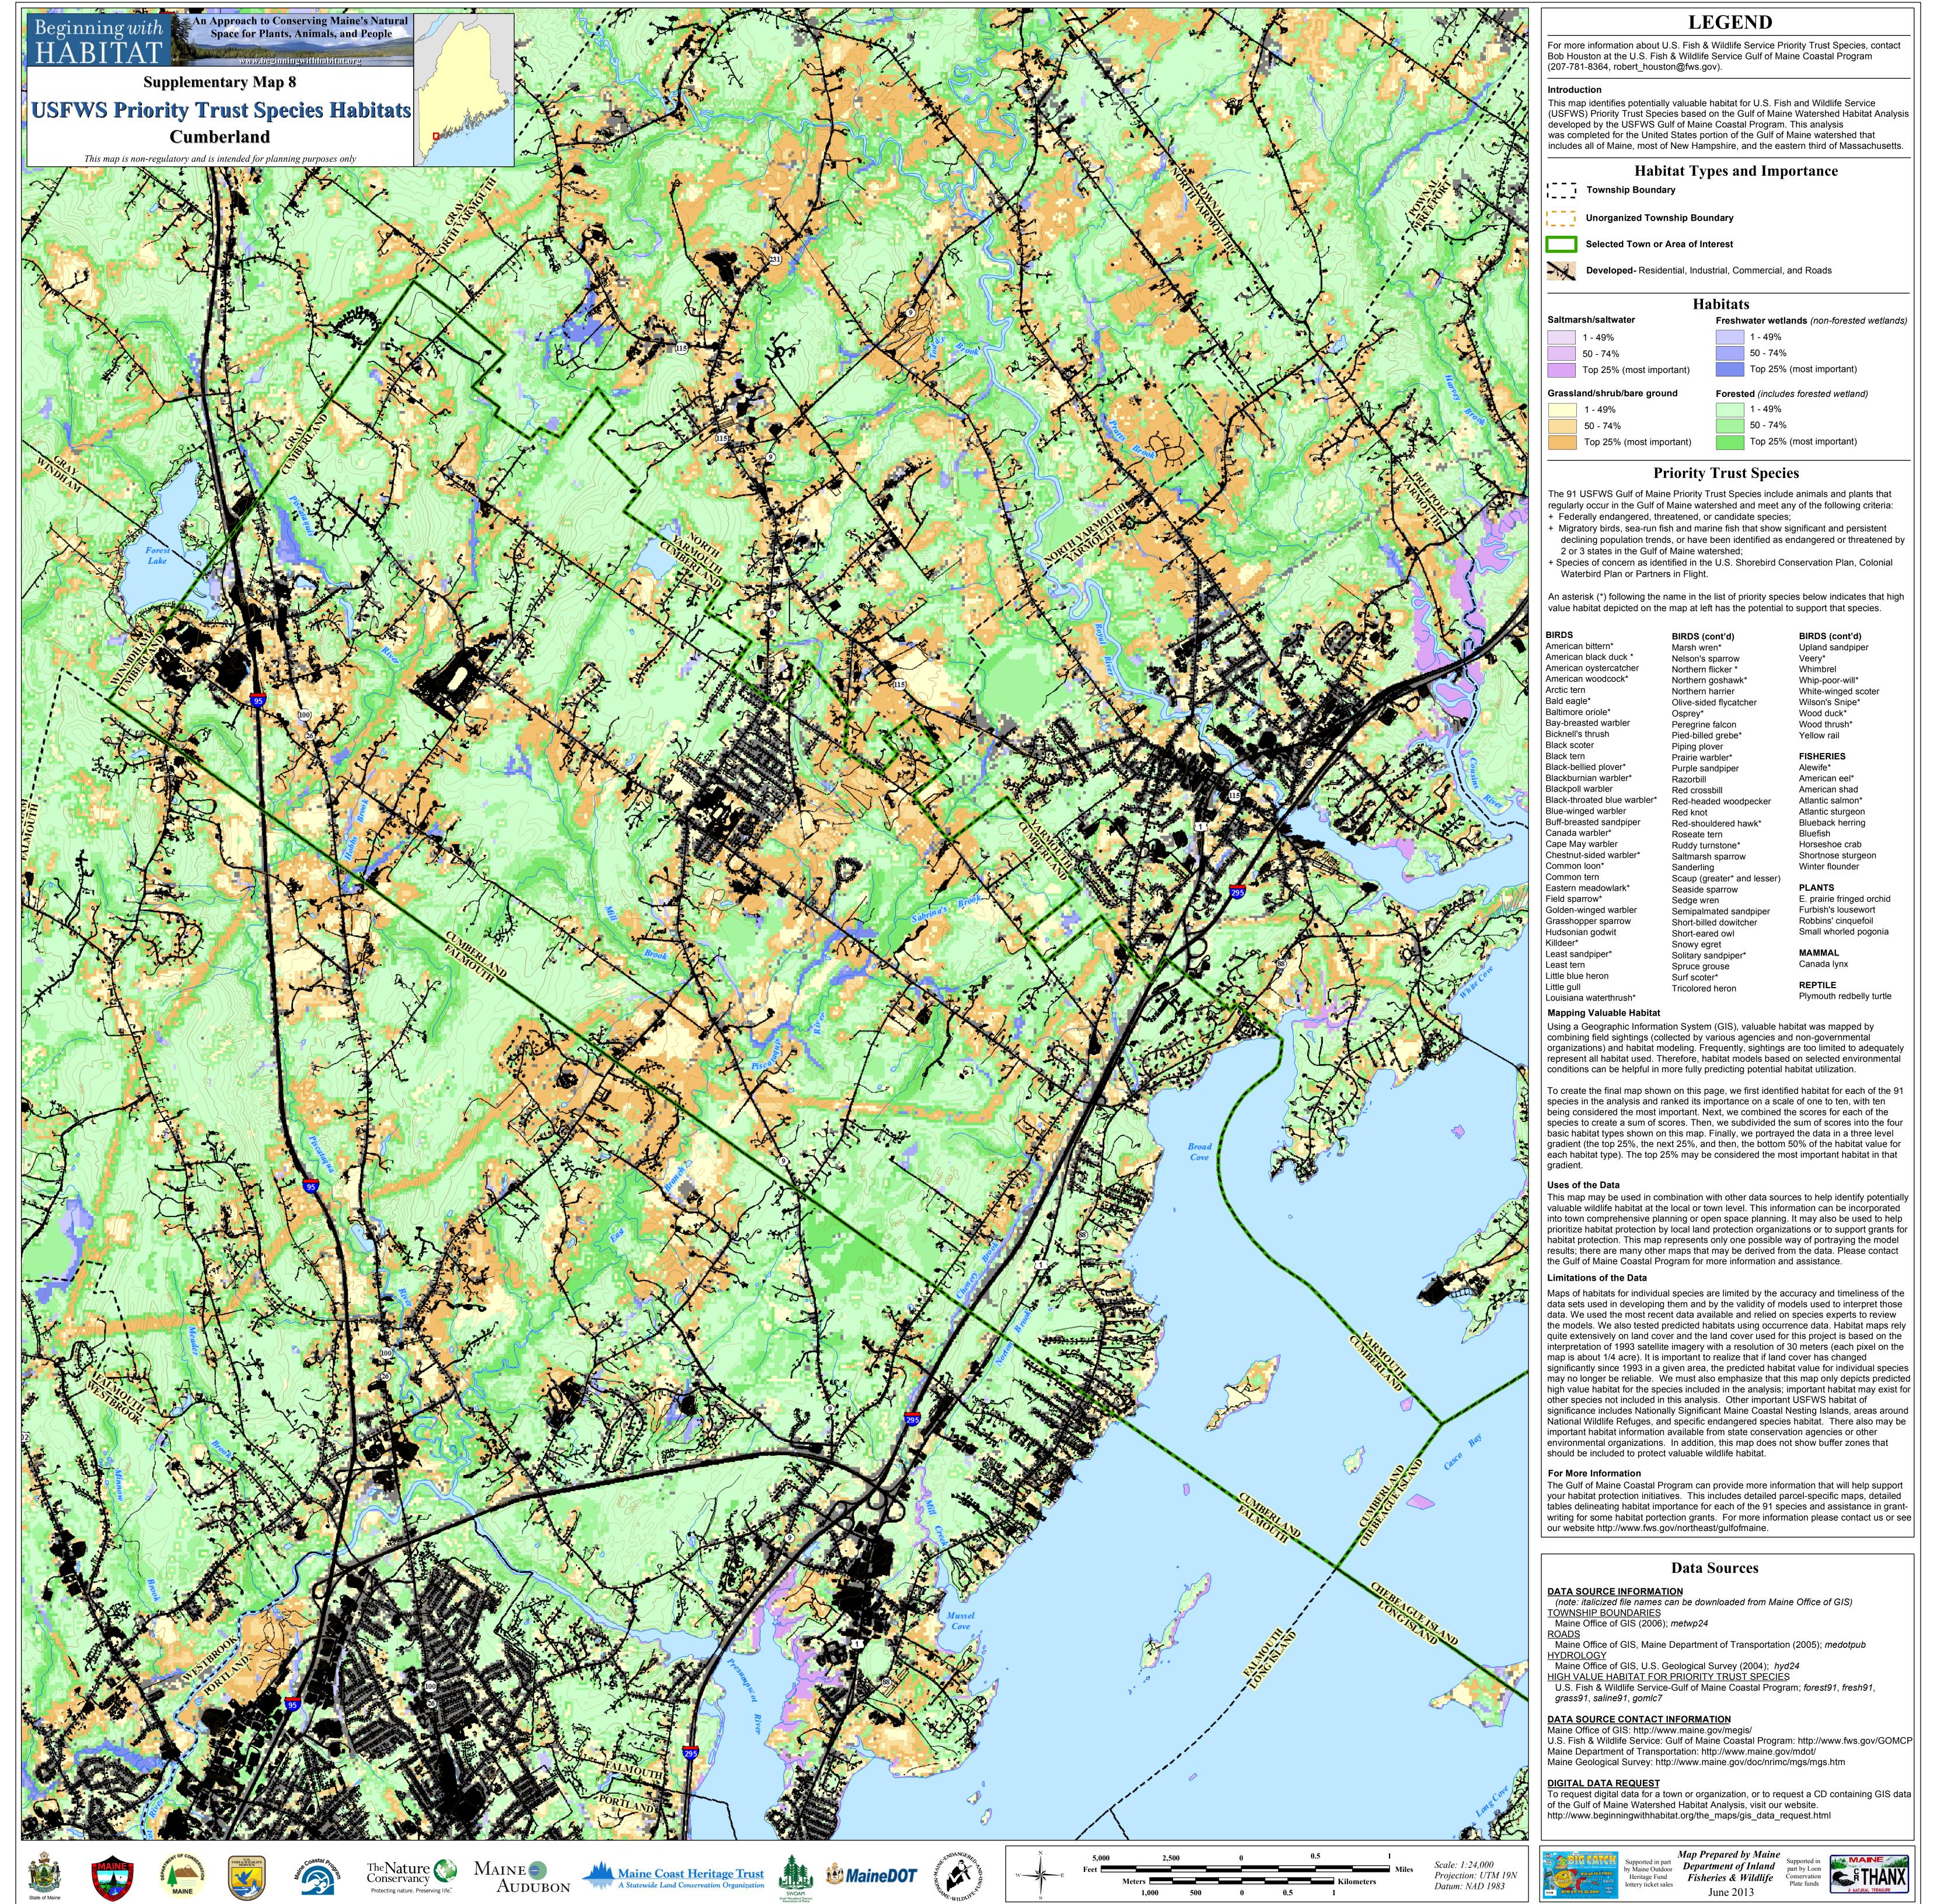

| n bittern^          | Marsh wren*                 | Upland sandpiper          |
|---------------------|-----------------------------|---------------------------|
| n black duck *      | Nelson's sparrow            | Veery*                    |
| n oystercatcher     | Northern flicker *          | Whimbrel                  |
| n woodcock*         | Northern goshawk*           | Whip-poor-will*           |
| n                   | Northern harrier            | White-winged scoter       |
| le*                 | Olive-sided flycatcher      | Wilson's Snipe*           |
| e oriole*           | Osprey*                     | Wood duck*                |
| sted warbler        | Peregrine falcon            | Wood thrush*              |
| s thrush            | Pied-billed grebe*          | Yellow rail               |
| oter                | Piping plover               |                           |
| n                   | Prairie warbler*            | FISHERIES                 |
| llied plover*       | Purple sandpiper            | Alewife*                  |
| nian warbler*       | Razorbill                   | American eel*             |
| warbler             | Red crossbill               | American shad             |
| oated blue warbler* | Red-headed woodpecker       | Atlantic salmon*          |
| ged warbler         | Red knot                    | Atlantic sturgeon         |
| sted sandpiper      | Red-shouldered hawk*        | Blueback herring          |
| warbler*            | Roseate tern                | Bluefish                  |
| y warbler           | Ruddy turnstone*            | Horseshoe crab            |
| -sided warbler*     | Saltmarsh sparrow           | Shortnose sturgeon        |
| loon*               | Sanderling                  | Winter flounder           |
| tern                | Scaup (greater* and lesser) |                           |
| neadowlark*         | Seaside sparrow             | PLANTS                    |
| rrow*               | Sedge wren                  | E. prairie fringed orchid |
| vinged warbler      | Semipalmated sandpiper      | Furbish's lousewort       |
| oper sparrow        | Short-billed dowitcher      | Robbins' cinquefoil       |
| an godwit           | Short-eared owl             | Small whorled pogonia     |
|                     | Snowy egret                 |                           |
| ndpiper*            | Solitary sandpiper*         | MAMMAL                    |
| n                   | Spruce grouse               | Canada lynx               |
| e heron             | Surf scoter*                |                           |
|                     | Tricolored heron            | REPTILE                   |