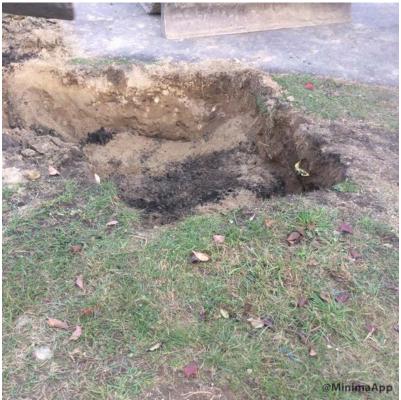

## Open trench on house side.

Open trench in vegetated island.

Trench on house side backfilled.

Compacting backfill in trench at vegetated island.