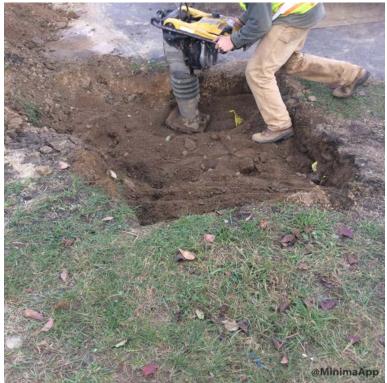

## Open trench on house side.

Open trench in vegetated island.

Trench on house side backfilled.

Compacting backfill in trench at vegetated island.

## 19 Castlerock Drive

- Work Zone Closure: Castlerock Drive reduced to one lane with crew maintaining local traffic.
- $\blacktriangleright$  Crew installed  $\frac{1}{2}$  gas service via automatic punch method at approximately 34" depth.
- Crew able to access gas main in vegetated island without removing pavement.
- All utilities located via manhole inverts, camera, electronic locator, or hand excavated.
- No utilities crossed.
- > Crew achieved >6' of parallel separation from existing utilities.
- Crew backfilled trench with sand around the gas main and excavated material. Backfill was compacted in lifts with a jumping jack.
- > Crew place seed and hay mulch in disturbed vegetated areas.
- Crew cleaned worksite and traffic returned to normal by 4:30PM.