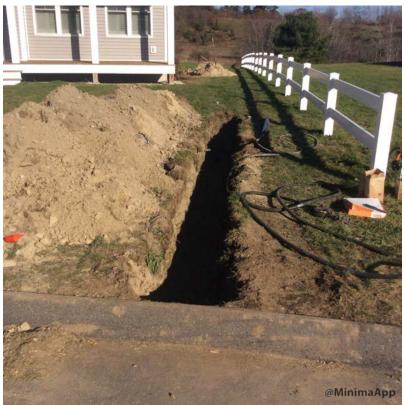

## Open trench on house side.

Open trench in vegetated island.

Trench on house side backfilled.

Compacting backfill in trench at vegetated island.

#### Work in Progress – Town of Cumberland

> Crew #1 installing long side 1/2" gas service at #21 Castlerock Drive.