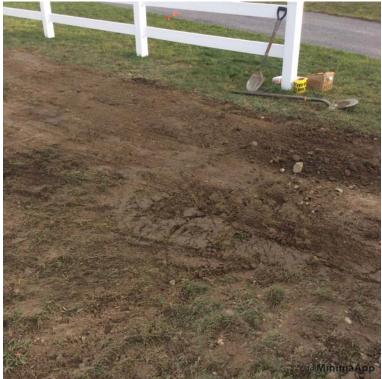

## Open trench on house side.

Open trench in vegetated island.

Trench on house side backfilled.

Compacting backfill in trench at vegetated island.

## 19 Castlerock Drive

- Work Zone Closure: Castlerock Drive reduced to one lane with crew maintaining local traffic.
- $\blacktriangleright$  Crew installed  $\frac{1}{2}$  gas service via automatic punch method at approximately 34" depth.
- Crew able to access gas main in vegetated island without removing pavement.
- All utilities located via manhole inverts, camera, electronic locator, or hand excavated.
- No utilities crossed.
- > Crew achieved >6' of parallel separation from existing utilities.
- Crew backfilled trench with sand around the gas main and excavated material. Backfill was compacted in lifts with a jumping jack.
- > Crew place seed and hay mulch in disturbed vegetated areas.
- Crew cleaned worksite and traffic returned to normal by 4:30PM.