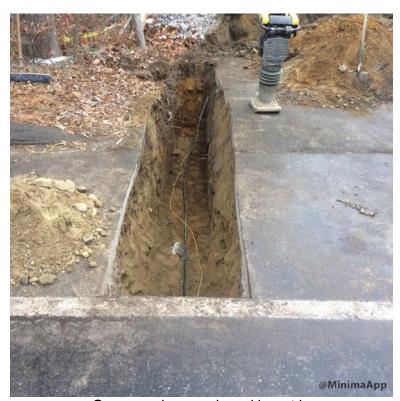

## 20 Blanchard Road

- Work Zone Closure: Blanchard Road reduced to one lane with flaggers maintaining alternating one way traffic.
- Crew installed 1/2" gas service via automatic punch method at approximately 40" depth.
- Crew sawcut and removed pavement in the roadway shoulder in the east and west bound lanes.
- All utilities located via manhole inverts, camera, electronic locator, or hand excavated.
- Depth of utilities is to top of pipe unless noted in the table below

| Utility                     | Depth |
|-----------------------------|-------|
| 16" water main              | 52"+  |
| Stormdrain (eastbound lane) | 45"   |
| Stormdrain (westbound lane) | 44"   |

- Crew achieved >1' of separation at the water main crossing.
- Crew achieved >1' of separation at the stormdrain crossings by coming over the top of the Stormdrains. Rock shield was placed at each crossing.
- Crew achieved >6' of parallel separation from existing utilities.
- Crew backfilled trench with sand around the gas main and excavated material. Backfill was compacted in lifts with a jumping jack.
- Cold patch was not used since trench is outside of the travel lane. Gravel shall be monitored and repaired as necessary.
- Crew cleaned worksite and traffic returned to normal by 4:30PM.

## Follow up Required

None at this time.

Prepared By: Benjamin Grondin, El

Reviewed By: Drew Gagnon, El

If there are any discrepancies, please notify the sender immediately

Open trench on eastbound lane side.