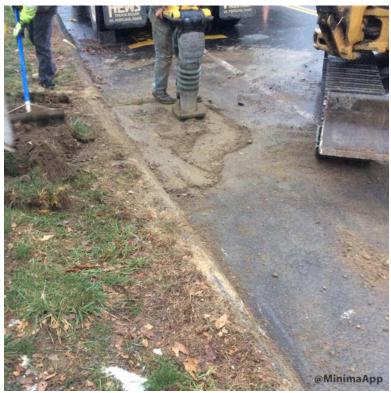

#### Work in Progress – Town of Cumberland

> Crew #1 installing long side 1/2" gas service at #20 Blanchard Road.

## 20 Blanchard Road

- Work Zone Closure: Blanchard Road reduced to one lane with flaggers maintaining alternating one way traffic.
- Crew installed 1/2" gas service via automatic punch method at approximately 40" depth.
- Crew sawcut and removed pavement in the roadway shoulder in the east and west bound lanes.
- All utilities located via manhole inverts, camera, electronic locator, or hand excavated.
- Depth of utilities is to top of pipe unless noted in the table below

| Utility                     | Depth |
|-----------------------------|-------|
| 16" water main              | 52"+  |
| Stormdrain (eastbound lane) | 45"   |
| Stormdrain (westbound lane) | 44"   |

- Crew achieved >1' of separation at the water main crossing.
- Crew achieved >1' of separation at the stormdrain crossings by coming over the top of the Stormdrains. Rock shield was placed at each crossing.
- Crew achieved >6' of parallel separation from existing utilities.
- Crew backfilled trench with sand around the gas main and excavated material. Backfill was compacted in lifts with a jumping jack.
- Cold patch was not used since trench is outside of the travel lane. Gravel shall be monitored and repaired as necessary.
- Crew cleaned worksite and traffic returned to normal by 4:30PM.