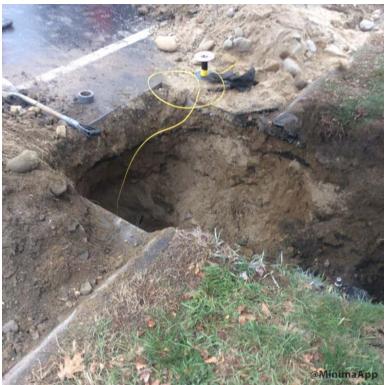

## 20 Blanchard Road

- Work Zone Closure: Blanchard Road reduced to one lane with flaggers maintaining alternating one way traffic.
- Crew installed 1/2" gas service via automatic punch method at approximately 40" depth.
- Crew sawcut and removed pavement in the roadway shoulder in the east and west bound lanes.
- All utilities located via manhole inverts, camera, electronic locator, or hand excavated.
- Depth of utilities is to top of pipe unless noted in the table below

| Utility                     | Depth |
|-----------------------------|-------|
| 16" water main              | 52"+  |
| Stormdrain (eastbound lane) | 45"   |
| Stormdrain (westbound lane) | 44"   |

- Crew achieved >1' of separation at the water main crossing.
- Crew achieved >1' of separation at the stormdrain crossings by coming over the top of the Stormdrains. Rock shield was placed at each crossing.
- Crew achieved >6' of parallel separation from existing utilities.
- Crew backfilled trench with sand around the gas main and excavated material. Backfill was compacted in lifts with a jumping jack.
- Cold patch was not used since trench is outside of the travel lane. Gravel shall be monitored and repaired as necessary.
- Crew cleaned worksite and traffic returned to normal by 4:30PM.

Open trench on westbound lane side.

Compacting backfill on westbound lane side.