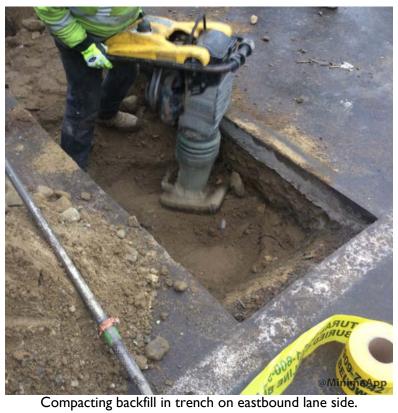

## 20 Blanchard Road

- Work Zone Closure: Blanchard Road reduced to one lane with flaggers maintaining alternating one way traffic.
- Crew installed 1/2" gas service via automatic punch method at approximately 40" depth.
- Crew sawcut and removed pavement in the roadway shoulder in the east and west bound lanes.
- All utilities located via manhole inverts, camera, electronic locator, or hand excavated.
- Depth of utilities is to top of pipe unless noted in the table below

| Utility                     | Depth |
|-----------------------------|-------|
| 16" water main              | 52"+  |
| Stormdrain (eastbound lane) | 45"   |
| Stormdrain (westbound lane) | 44"   |

- Crew achieved >1' of separation at the water main crossing.
- Crew achieved >1' of separation at the stormdrain crossings by coming over the top of the Stormdrains. Rock shield was placed at each crossing.
- Crew achieved >6' of parallel separation from existing utilities.
- Crew backfilled trench with sand around the gas main and excavated material. Backfill was compacted in lifts with a jumping jack.
- Cold patch was not used since trench is outside of the travel lane. Gravel shall be monitored and repaired as necessary.
- Crew cleaned worksite and traffic returned to normal by 4:30PM.

Open trench on westbound lane side.

Compacting backfill on westbound lane side.