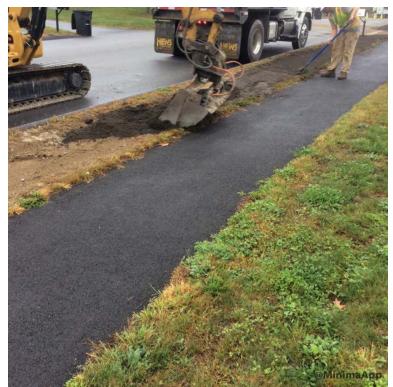

| Utility    | Depth |
|------------|-------|
| Water main | -     |
| Stormdrain | -     |
| Stormdrain | -     |

- Crew did not cross any existing town utilities.
- Crew backfilled trench with sand around the gas main, with excavated material above the sand. Backfill was compacted in lifts with a jumping jack.
- Crew saw cut pavement for 1'cutbacks and began soft restoration.
- Crew cleaned worksite and traffic returned to normal by 4:30PM

## Installing gas service from #14 to roadway.

Saw cutting driveway crossing trench.

October 9, 2017 Page 4

Placing loam in esplanade.