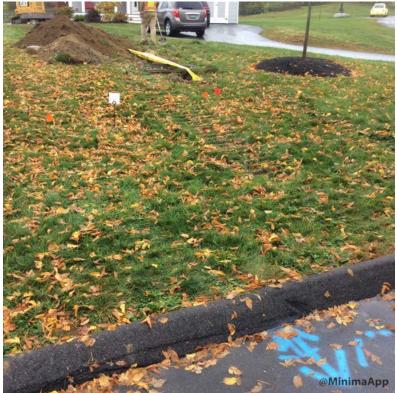

#### Work in Progress – Town of Cumberland

Crew #1 installing longside 1/2" gas service at #14 Castlerock Drive.

# Castlerock Drive

- Work Zone Closure: I lane closed on Castlerock Drive with flaggers maintaining alternating one way traffic.
- Crew installed longside 1/2" gas service from #20 Castlerock Drive to the roadway at approximately 34" depth via open trench method.
- Due to a period of intense rainfall at approximately 12:00 PM, crew decided not to trench across the roadway. Pavement was saw cut for gas service installation to continue Tuesday (10/10).
- All utilities located via manhole inverts, camera, electronic locator, or hand excavated.
- > Depth of utilities are to top of pipe unless noted in table below.