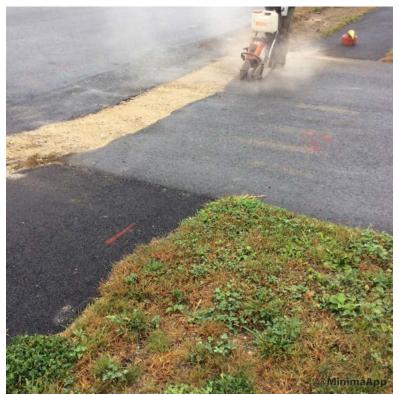

# Castlerock Drive

- Work Zone Closure: I lane closed on Castlerock Drive with flaggers maintaining alternating one way traffic.
- Crew installed longside 1/2" gas service from #20 Castlerock Drive to the roadway at approximately 34" depth via open trench method.
- Due to a period of intense rainfall at approximately 12:00 PM, crew decided not to trench across the roadway. Pavement was saw cut for gas service installation to continue Tuesday (10/10).
- All utilities located via manhole inverts, camera, electronic locator, or hand excavated.
- > Depth of utilities are to top of pipe unless noted in table below.

## Installing gas service from #14 to roadway.

Saw cutting driveway crossing trench.

October 9, 2017 Page 4

Placing loam in esplanade.