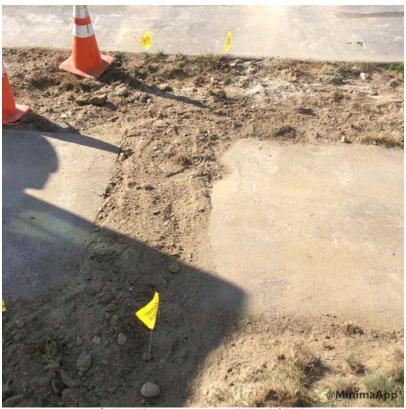

#### Castlerock Drive

- Work Zone Closure: I lane closed on Castlerock Drive with flaggers maintaining alternating one way traffic.
- Crew installed shortside 1/2" gas service to #5 and #7 Castlerock Drive at approximately 34" depth via open trench method.
- Crew removed a section of sidewalk for ½" gas service installation.
- All utilities located via manhole inverts, camera, electronic locator, or hand excavated.
- Crew did not cross any existing public utilities.
- Crew backfilled trench with sand around the gas main, with excavated material above the sand. Backfill was compacted in lifts with a jumping jack.
- Cold patch was not used in the sidewalk crossing trench. Crew will be onsite and monitor gravel.
- Crew cleaned worksite and traffic returned to normal by 3:00PM

# Follow up Required

None at this time.

Prepared By: Benjamin Grondin, El
Reviewed By: Drew Gagnon, El

If there are any discrepancies, please notify the sender immediately

Excavated area near sidewalk.

Sidewalk crossing trench backfilled.