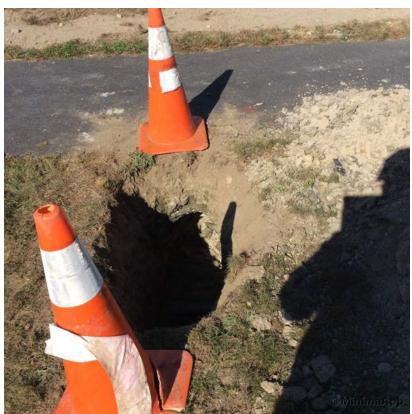

#### Castlerock Drive

- Work Zone Closure: I lane closed on Castlerock Drive with flaggers maintaining alternating one way traffic.
- Crew installed shortside 1/2" gas service to #5 and #7 Castlerock Drive at approximately 34" depth via open trench method.
- Crew removed a section of sidewalk for ½" gas service installation.
- All utilities located via manhole inverts, camera, electronic locator, or hand excavated.
- Crew did not cross any existing public utilities.
- Crew backfilled trench with sand around the gas main, with excavated material above the sand. Backfill was compacted in lifts with a jumping jack.
- Cold patch was not used in the sidewalk crossing trench. Crew will be onsite and monitor gravel.
- Crew cleaned worksite and traffic returned to normal by 3:00PM

# Follow up Required

None at this time.

Prepared By: Benjamin Grondin, El
Reviewed By: Drew Gagnon, El

If there are any discrepancies, please notify the sender immediately

Excavated area near sidewalk.

Sidewalk crossing trench backfilled.