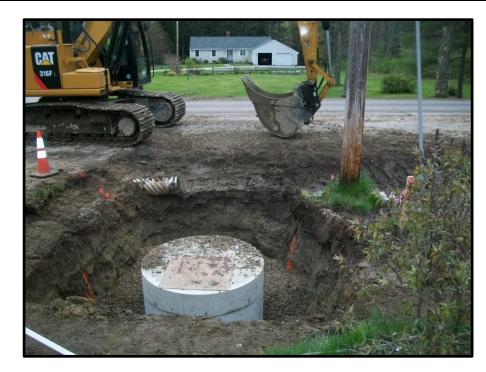

\\nserver\CFS\TCU\Middle Road\Construction\Weekly Reports\Weekly Construction Report-5-19-17.doc

Photograph 1: Structure for catch basin CB-7B just south of 142 Middle Road driveway.

Photograph 2: Shallow ledge as high as road subgrade at STA 73+15 in front of 146 Middle Road.