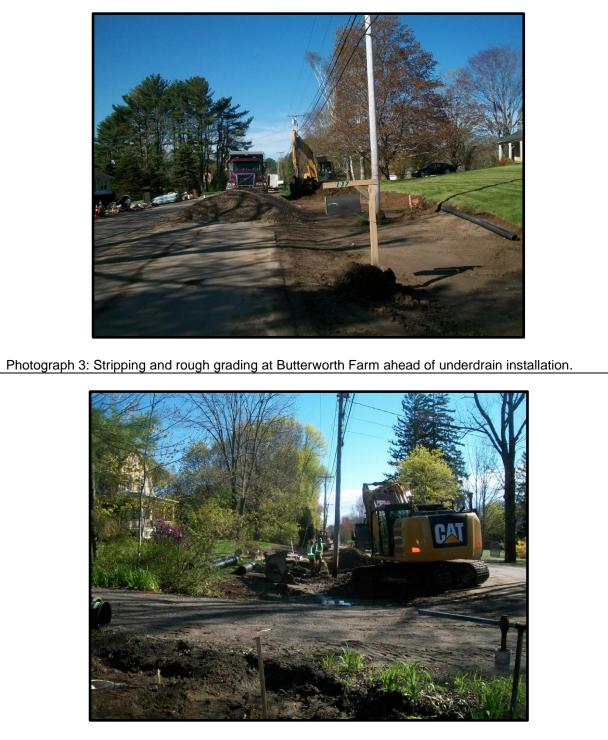

\\nserver\CFS\TCU\Middle Road\Construction\Weekly Reports\Weekly Photos 0515-0519.docx May 22, 2017 Page 3 of 5

Photograph 7: Resuming the installation of 6-inch underdrain to terminate at stake in foreground at STA 68+80 in front of Butterworth Farm.

Photograph 8: 122 Middle Road prior to stripping and installation of 15-inch underdrain.

\\nserver\CFS\TCU\Middle Road\Construction\Weekly Reports\Weekly Photos 0515-0519.docx May 22, 2017 Page 4 of 5

Photograph 9: Outlet of 15-inch underdrain south of driveway for 116 Middle Road near STA 58+65.