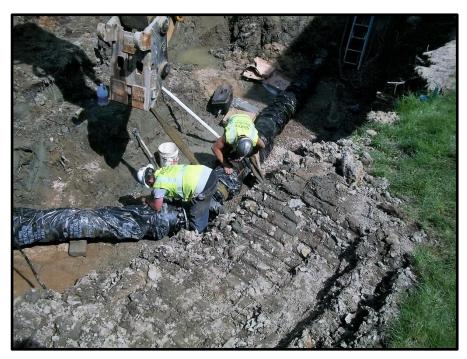

Photograph 5: 12"x10" adapter installed on existing 10-inch water main that runs parallel to Tuttle in side yard of 163 Middle Road.

Photograph 6: Installing elbow to connect new 12-inch main from vault to the 12-inch pipe extending from the reducer pictured above.