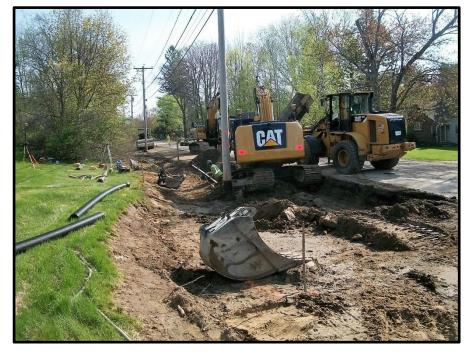

\\nserver\CFS\TCU\Middle Road\Construction\Weekly Reports\Weekly Photos 0515-0519.docx May 22, 2017 Page 1 of 5

Photograph 4: Installation of 12-inch underdrain from 142 to 140 Middle Road.

\\nserver\CFS\TCU\Middle Road\Construction\Weekly Reports\Weekly Photos 0515-0519.docx May 22, 2017 Page 2 of 5