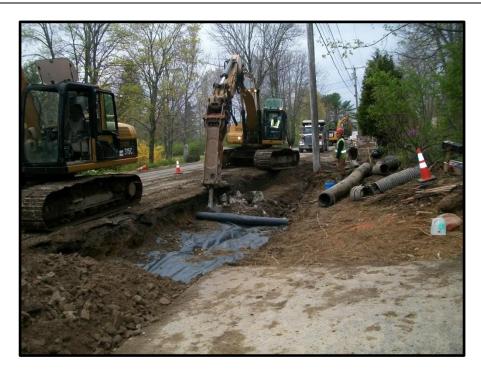

\\nserver\CFS\TCU\Middle Road\Construction\Weekly Reports\Weekly Photos 0515-0519.docx May 22, 2017 Page 1 of 5

Photograph 4: Installation of 12-inch underdrain from 142 to 140 Middle Road.

\\nserver\CFS\TCU\Middle Road\Construction\Weekly Reports\Weekly Photos 0515-0519.docx May 22, 2017 Page 2 of 5