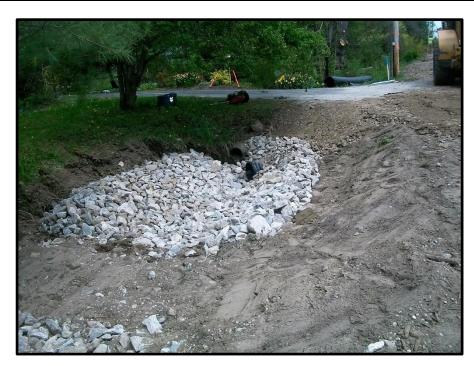

Photograph 10: Placing Type D gravel backfill over 15-inch underdrain south of 122 Middle Road.

\\nserver\CFS\TCU\Middle Road\Construction\Weekly Reports\Weekly Photos 0515-0519.docx May 22, 2017 Page 5 of 5