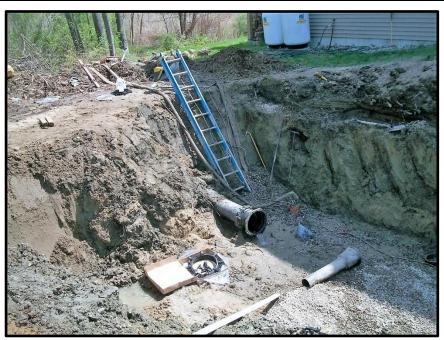

Photograph 5: 12"x10" adapter installed on existing 10-inch water main that runs parallel to Tuttle in side yard of 163 Middle Road.

Photograph 6: Installing elbow to connect new 12-inch main from vault to the 12-inch pipe extending from the reducer pictured above.