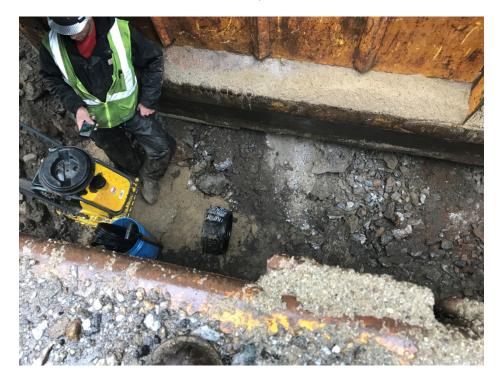

# SEVEE & MAHER ENGINEERS, INC. CONSTRUCTION PHOTOS JUNE 28, 2018

Photo 3 – Preparing bell end for 12 inch water main

Photo 4 – Backfilling trench for water main near Tall Pines Way