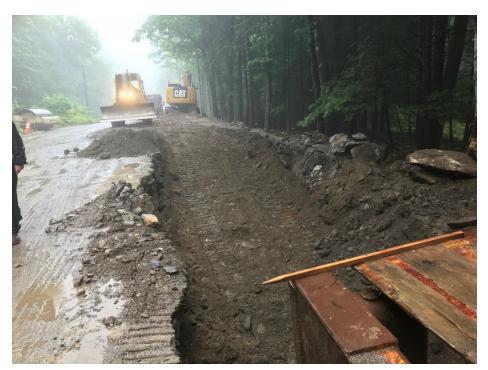

## SEVEE & MAHER ENGINEERS, INC. CONSTRUCTION PHOTOS June 28, 2018

Photo 1 – 12 inch water main installed near Tall Pines Way

Photo 2 – Excavating trench for 12 inch water main near Tall Pines Way