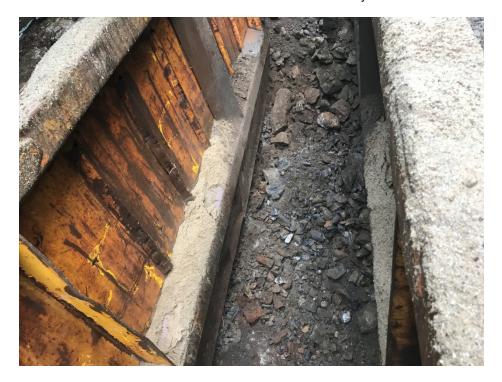

# SEVEE & MAHER ENGINEERS, INC. CONSTRUCTION PHOTOS JUNE 28, 2018

Photo 3 – Preparing bell end for 12 inch water main

Photo 4 – Backfilling trench for water main near Tall Pines Way