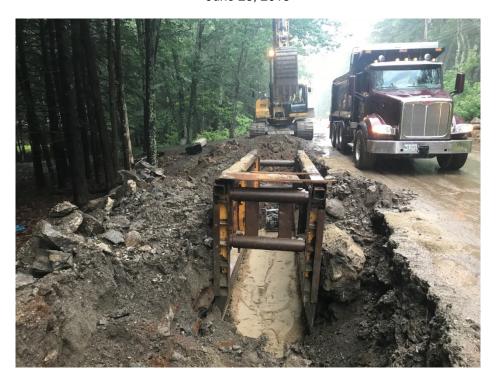

## SEVEE & MAHER ENGINEERS, INC. CONSTRUCTION PHOTOS June 28, 2018

Photo 1 – 12 inch water main installed near Tall Pines Way

Photo 2 – Excavating trench for 12 inch water main near Tall Pines Way