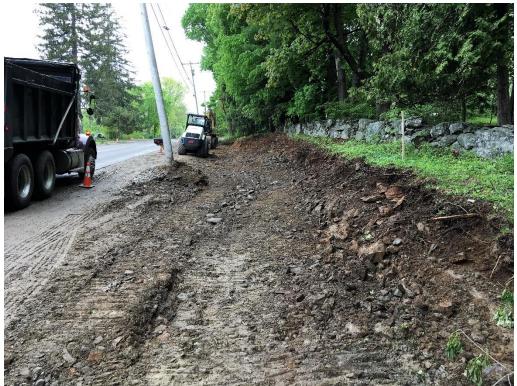

## SEVEE & MAHER ENGINEERS, INC. CONSTRUCTION PHOTOS May 30, 2017

Ledge removed last Friday facing south.

Ledge removed last Friday facing north.