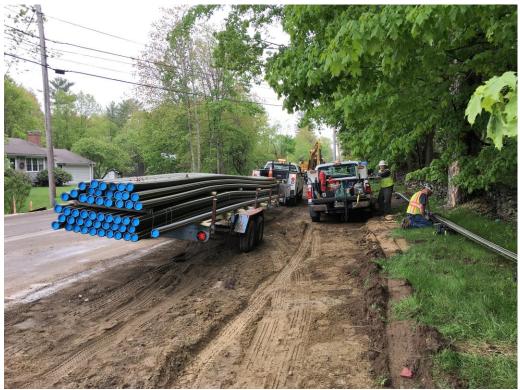

# SEVEE & MAHER ENGINEERS, INC. CONSTRUCTION PHOTOS May 30, 2017

Summit crew welding initial sections of plastic pipe together prior to excavation of trench.

View facing north of 158 Middle Road driveway to Summit crew