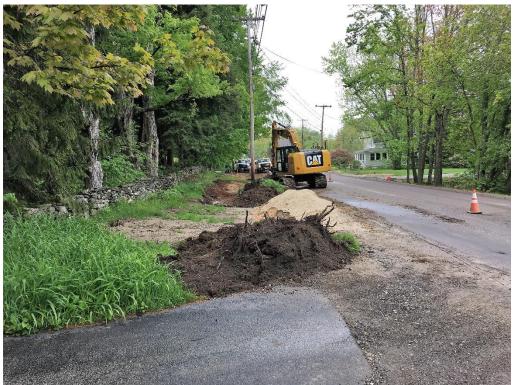

## SEVEE & MAHER ENGINEERS, INC. CONSTRUCTION PHOTOS May 30, 2017

Ledge removed last Friday facing south.

Ledge removed last Friday facing north.