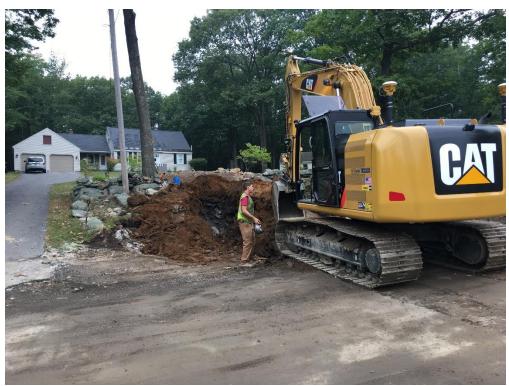

# SEVEE & MAHER ENGINEERS, INC. CONSTRUCTION PHOTOS September 6, 2017

Steep ledge face at base of rock wall at 72 Middle Road. Crew to return the following day to install water service.

Installing "long side" water service at 70 Middle Road. Homeowner arranged with Contractor to have homeowner side blasted the previous week.