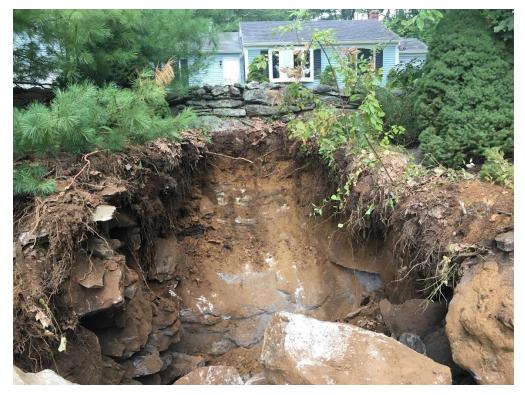

# SEVEE & MAHER ENGINEERS, INC. CONSTRUCTION PHOTOS September 6, 2017

Steep ledge face at base of rock wall at 72 Middle Road. Crew to return the following day to install water service.

Installing "long side" water service at 70 Middle Road. Homeowner arranged with Contractor to have homeowner side blasted the previous week.