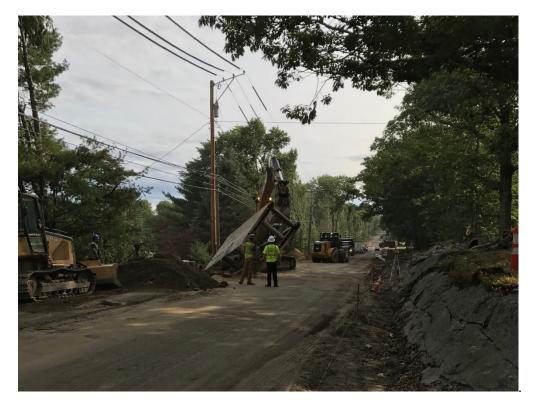

# SEVEE & MAHER ENGINEERS, INC. CONSTRUCTION PHOTOS August 25, 2017

Water Main Installation, STA 37+62.

Water Main Installation, STA 36+25.

Backfill Water Line Trench at STA 35+00.

Remove Trench Box, STA 34+56.