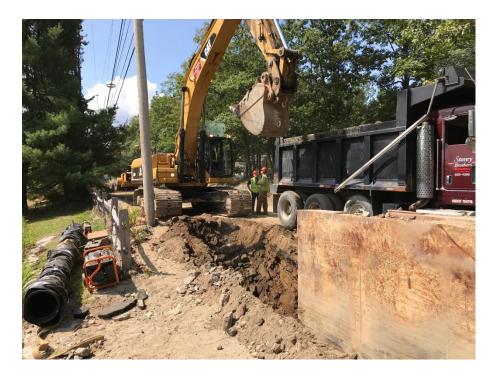

# SEVEE & MAHER ENGINEERS, INC. CONSTRUCTION PHOTOS August 25, 2017

Water Main Installation, STA 37+62.

Water Main Installation, STA 36+25.

Backfill Water Line Trench at STA 35+00.

Remove Trench Box, STA 34+56.