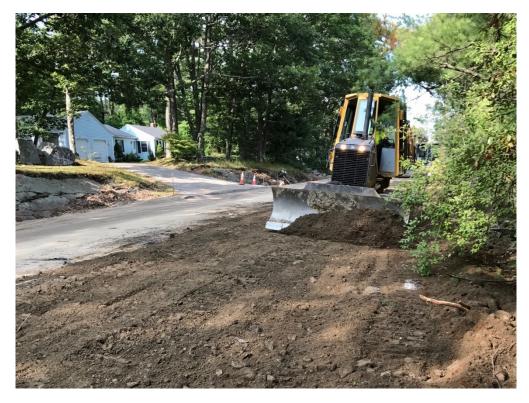

# SEVEE & MAHER ENGINEERS, INC. CONSTRUCTION PHOTOS August 25, 2017

Water Main Installation, STA 37+62.

Water Main Installation, STA 36+25.

Backfill Water Line Trench at STA 35+00.

Remove Trench Box, STA 34+56.