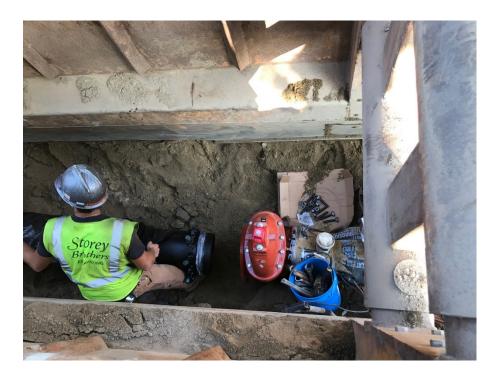

# SEVEE & MAHER ENGINEERS, INC. CONSTRUCTION PHOTOS August 25, 2017

Water Main Installation, STA 37+62.

Water Main Installation, STA 36+25.

Backfill Water Line Trench at STA 35+00.

Remove Trench Box, STA 34+56.