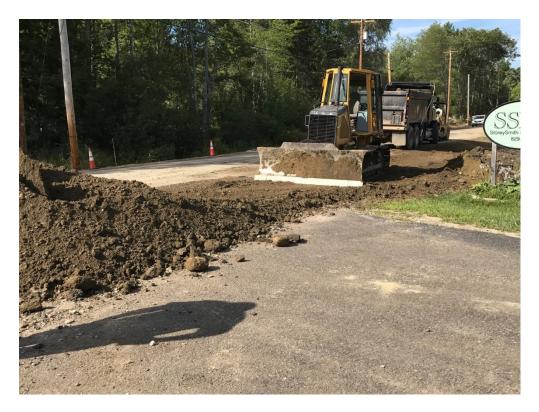

#### **TODAY'S CONSTRUCTION ACTIVITIES**

Storey Brothers installed approximately 414 lineal feet of water line from STA 44+82 to STA 40+68. Minor erosion was noted in the previous road section completed due to recent rain. This was discussed with the contractor and will be addressed. Roadway in the work area was watered for dust control.

# SEVEE & MAHER ENGINEERS, INC. CONSTRUCTION PHOTOS August 23, 2017

McGoldrick Drilling and Blasting for Water Service Installation.

Water Main Installation, STA 44+00.

Backfill at Water Main Trench, STA 41+50