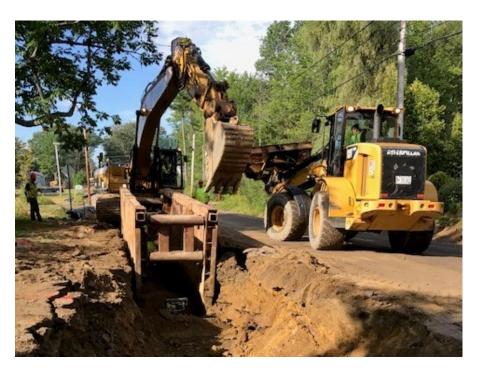

#### **TODAY'S CONSTRUCTION ACTIVITIES**

Storey Brothers installed approximately 414 lineal feet of water line from STA 44+82 to STA 40+68. Minor erosion was noted in the previous road section completed due to recent rain. This was discussed with the contractor and will be addressed. Roadway in the work area was watered for dust control.

# SEVEE & MAHER ENGINEERS, INC. CONSTRUCTION PHOTOS August 23, 2017

McGoldrick Drilling and Blasting for Water Service Installation.

Water Main Installation, STA 44+00.

Backfill at Water Main Trench, STA 41+50