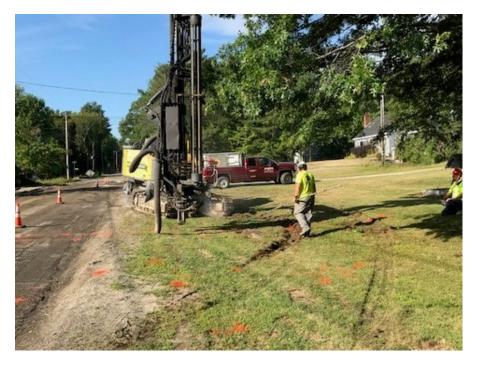

McGoldrick Brothers drilled and blasted ledge for water line and water service installation.

# SEVEE & MAHER ENGINEERS, INC. CONSTRUCTION PHOTOS August 23, 2017

McGoldrick Drilling and Blasting for Water Service Installation.

Water Main Installation, STA 44+00.

Backfill at Water Main Trench, STA 41+50