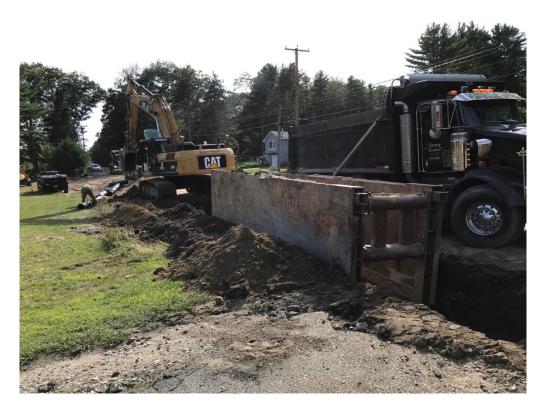

#### **TODAY'S CONSTRUCTION ACTIVITIES**

Storey Brothers installed approximately 414 lineal feet of water line from STA 44+82 to STA 40+68. Minor erosion was noted in the previous road section completed due to recent rain. This was discussed with the contractor and will be addressed. Roadway in the work area was watered for dust control.

Water Main Installation, STA 41+00.