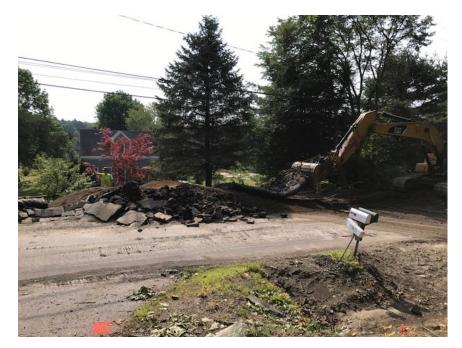

# SEVEE & MAHER ENGINEERS, INC. CONSTRUCTION PHOTOS August 21, 2017

Gate Valve Installation STA 49+25.

Post blast after mat removal STA 34+00.

PAGE 2 OF 2

### TODAY'S CONSTRUCTION ACTIVITIES

Storey Brothers installed approximately 180 If of water line, STA 49+25 to STA 47+45. New Gate Valve (12") and chlorinating tap installed STA 49+25.

McGoldrick Brothers drilled and blasted ledge ahead of water line installation.