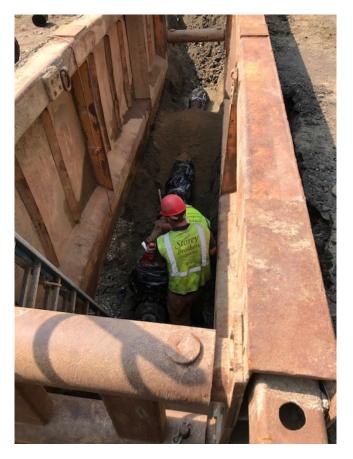

# SEVEE & MAHER ENGINEERS, INC. CONSTRUCTION PHOTOS August 21, 2017

Gate Valve Installation STA 49+25.

Post blast after mat removal STA 34+00.

PAGE 2 OF 2

### TODAY'S CONSTRUCTION ACTIVITIES

Storey Brothers installed approximately 180 If of water line, STA 49+25 to STA 47+45. New Gate Valve (12") and chlorinating tap installed STA 49+25.

McGoldrick Brothers drilled and blasted ledge ahead of water line installation.