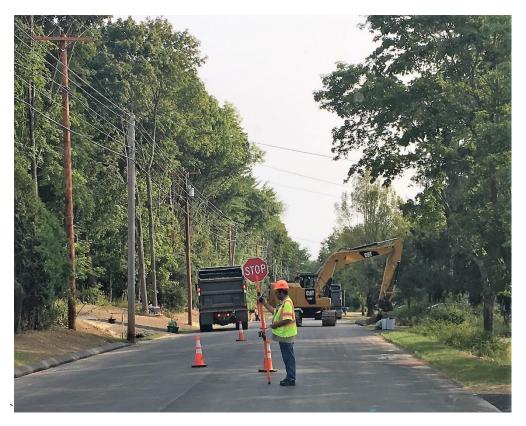

# SEVEE & MAHER ENGINEERS, INC. CONSTRUCTION PHOTOS August 17, 2017

Placing loam (and then later seed & mulch) behind curb installed yesterday.

McGoldrick resumed drilling and blasting for the water main extension at 67 Middle Road southward.