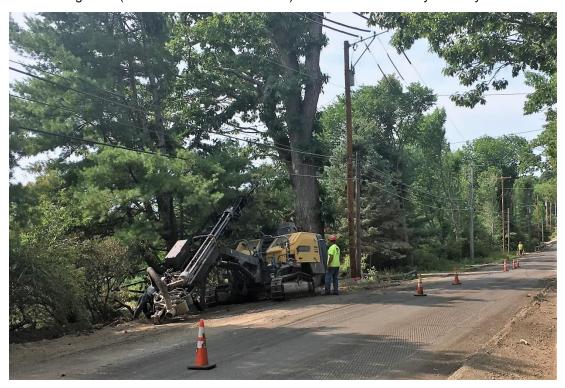

# SEVEE & MAHER ENGINEERS, INC. CONSTRUCTION PHOTOS August 17, 2017

Placing loam (and then later seed & mulch) behind curb installed yesterday.

McGoldrick resumed drilling and blasting for the water main extension at 67 Middle Road southward.