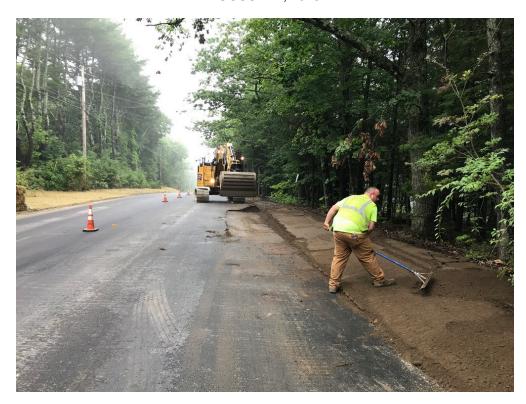

# SEVEE & MAHER ENGINEERS, INC. CONSTRUCTION PHOTOS AUGUST 14, 2018

Photo 1 – Placing and raking topsoil near 3 Middle Road

Photo 2 – Placed topsoil near 3 Middle Road