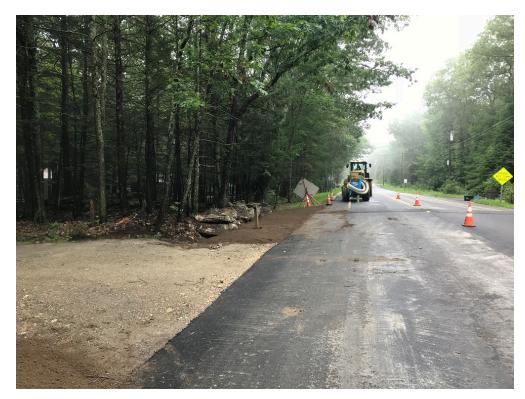

# SEVEE & MAHER ENGINEERS, INC. CONSTRUCTION PHOTOS AUGUST 14, 2018

Photo 1 – Placing and raking topsoil near 3 Middle Road

Photo 2 – Placed topsoil near 3 Middle Road